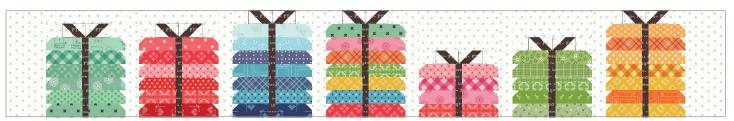

# Sew By Row Block of the Month

Month Six - Spools Row

Unfinished size: 4 ½" x 54 ½" Make one.

Refer to pages 15 & 16 of the Sew By Row Quilt Booklet for Block cutting and construction and page 23 for Row Sashing construction.

## Month Seven - Fabric Bundle Row

6 Fabric Bundle Block, page 19:

7 Fabric Bundle Block, page 20:

A - Cut 4

B - Cut 8

C - Cut 24

AA - Cut 2

A - Cut 6

B - Cut 12

C - Cut 42

Unfinished size: 8 1/2" x 54 1/2" Make one.

Refer to pages 17 to 21 of the Sew By Row Quilt Booklet for Block cutting and construction and page 23 for Row Sashing construction.

% yard