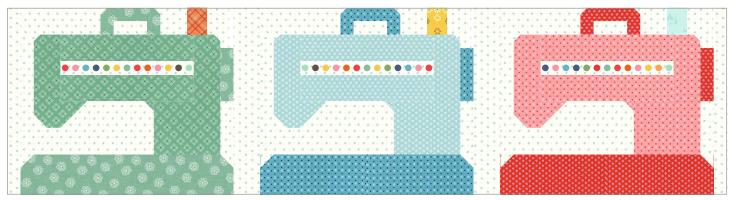

## Month Three - Sewing Machine Row

Unfinished size: 14 ½" x 54 ½" Make one.

Refer to pages 7, 8 & 9 of the Sew By Row Quilt Booklet for Block cutting and construction and page 23 for Row Sashing construction.

Blocks, page 7:

A - Cut 3 F - Cut 3 B - Cut 3 G - Cut 3 C - Cut 3 H - Cut 12

D - Cut 9 I - Cut 12 E - Cut 3 S - Cut 3 Row Sashing, page 23:

SM-A - Cut 2 - 2 ½" x 14 ½" rectangles SM-B - Cut 2 - 1 ½" x 14 ½" rectangles

C6409-TEAL

C6403-COTTAGE

C6405-CORAL

Blocks, page 7 (from each fabric):

J - Cut 1 (3 total)

K - Cut 2 (6 total)

L - Cut 2 (6 total)

M - Cut 1 (3 total)

N - Cut 1 (3 total)

10" x 20" of each:

C6404-ALPINE

C6405-TURQUOISE

C6403-RED

Blocks, page 7 (from each fabric):

O - Cut 1 (3 total)

P - Cut 1 (3 total)

Q - Cut 1 (3 total)

R - Cut 2 (6 total)

10" x 10" of each:

WB6422-ORANGE

WB6420-HONEY

C6401-SONGBIRD

Blocks, page 7 (from each fabric): T - Cut 1 (3 total)