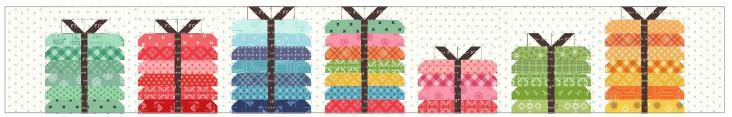

## Sew By Row Block of the Month

## Month Seven - Fabric Bundle Row

6 Fabric Bundle Block, page 19:

7 Fabric Bundle Block, page 20:

A - Cut 4

B - Cut 8

C - Cut 24

AA - Cut 2

A - Cut 6

B - Cut 12

C - Cut 42

Unfinished size: 8 ½" x 54 ½" Make one.

Refer to pages 17 to 21 of the Sew By Row Quilt Booklet for Block cutting and construction and page 23 for Row Sashing construction.

% yard

C9711-COTTAGE

4 Fabric Bundle Block, page 17:

A - Cut 2 B - Cut 4 C - Cut 8 AA - Cut 1

5 Fabric Bundle Block, page 18:

A - Cut 2 B - Cut 4 C - Cut 10 AA - Cut 1

Row Sashing, page 23:

SF-A - Cut 6 - 1  $\frac{1}{2}$ " x 8  $\frac{1}{2}$ " rectangles SF-B - Cut 2 - 3  $\frac{1}{2}$ " x 8  $\frac{1}{2}$ " rectangles