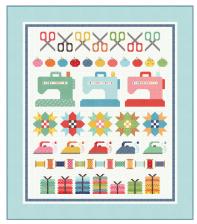

## Sew By Row Block of the Month

## Month Eight - Finishing

Refer to pages 22 & 23 for Sashing and Border Construction.

Finished size: 74 1/2" x 85 1/2"

2 ⅔ yards

Sashing & Border #1, #4 and #5, page 23

- 16 2 1/2" x width of fabric strips, sew together end to end and subcut into:
  - 8 2 1/2" x 54 1/2" strips (Sashing between rows)
  - 2 2 ½" x 69 ½" strips (Border #1)