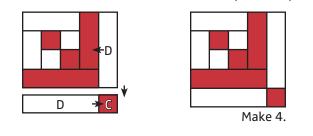

Assemble one Round Two Unit, two Fabric D rectangles and one matching Fabric C square. Round Three Unit should measure  $10 \frac{1}{2}$ " x  $10 \frac{1}{2}$ ".

\* \* \* \* \* \* \* \* \* \* \*

Assemble Block using matching fabric. Flurry Block should measure  $12 \frac{1}{2}$ " x  $12 \frac{1}{2}$ ".