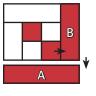

Round One Unit should measure 6 1/2" x 6 1/2".

\* \* \* \* \* \* \* \* \* \* \*

Assemble one Round One Unit, one matching Fabric B rectangle and one matching Fabric A rectangle. Round Two Unit should measure 8  $\frac{1}{2}$ " x 8  $\frac{1}{2}$ ".