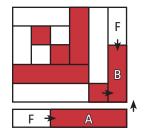

Round One Unit should measure 6 1/2" x 6 1/2".

\* \* \* \* \* \* \* \* \* \* \*

Assemble one Round One Unit, one matching Fabric B rectangle and one matching Fabric A rectangle. Round Two Unit should measure 8  $\frac{1}{2}$ " x 8  $\frac{1}{2}$ ".