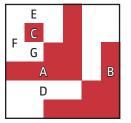

Block One - Flurry Block:

Unfinished size: 12 1/2" x 12 1/2"

Assemble one Round Two Unit, two Fabric D rectangles and one matching Fabric C square. Round Three Unit should measure  $10 \frac{1}{2}$ " x  $10 \frac{1}{2}$ ".

\* \* \* \* \* \* \* \* \* \* \*

Assemble Block using matching fabric. Flurry Block should measure  $12 \frac{1}{2}$ " x  $12 \frac{1}{2}$ ".