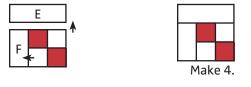

## Block Assembly:

Assemble two matching Fabric C squares and two Fabric G squares.

Center Unit should measure 4 1/2" x 4 1/2".

\* \* \* \* \* \* \* \* \* \* \* \*

Assemble one Center Unit, one Fabric F rectangle and one Fabric E rectangle.

Round One Unit should measure 6 1/2" x 6 1/2".

\* \* \* \* \* \* \* \* \* \* \*

Assemble one Round One Unit, one matching Fabric B rectangle and one matching Fabric A rectangle. Round Two Unit should measure 8  $\frac{1}{2}$ " x 8  $\frac{1}{2}$ ".