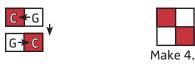

## Block Assembly:

Assemble two matching Fabric C squares and two Fabric G squares.

Center Unit should measure 4 1/2" x 4 1/2".

\* \* \* \* \* \* \* \* \* \* \* \*

Assemble one Center Unit, one Fabric F rectangle and one Fabric E rectangle.