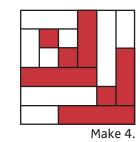

Assemble one Round Two Unit, two Fabric D rectangles and one matching Fabric C square. Round Three Unit should measure  $10 \frac{1}{2}$ " x  $10 \frac{1}{2}$ ".

\* \* \* \* \* \* \* \* \* \* \*

Assemble Block using matching fabric. Flurry Block should measure  $12 \frac{1}{2}$ " x  $12 \frac{1}{2}$ ".