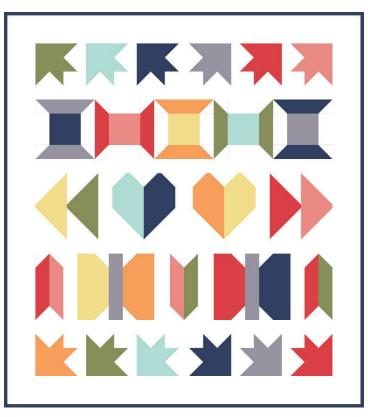

## Jolly Bar Row Along Quilt

| Date                     | Quilts                |
|--------------------------|-----------------------|
| Week 1 - June 29, 2020   | Sparrow Tracks Block  |
| Week 2 - July 6, 2020    | Spinning Spools Block |
| Week 3 - July 13, 2020   | Migration Block       |
| Week 4 - July 20, 2020   | Crushing On You Block |
| Week 5 - July 27, 2020   | Due North Block       |
| Week 6 - August 3, 2020  | Blissful Kisses Block |
| Week 7 - August 10, 2020 | Finishing             |