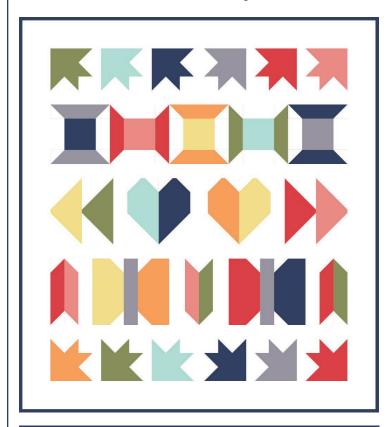

## Jolly Bar Row Along Quilt

## Fabric Requirements & Important Dates

Finished size: 51" x 56"

| Fabric Requirements                      | Description                      |
|------------------------------------------|----------------------------------|
| One Jolly Bar<br>(Bloomington Jolly Bar) | Quilt Blocks                     |
| 2 % yards<br>(SKU# 5114-11)              | Background, Sashing<br>& Borders |
| 5% yard<br>(SKU# 5114-16)                | Binding                          |
| 3 % yards<br>(SKU# 5111-16)              | Backing                          |

| Date                   | Quilts                |
|------------------------|-----------------------|
| Week 1 - May 21, 2020  | Sparrow Tracks Block  |
| Week 2 - May 28, 2020  | Spinning Spools Block |
| Week 3 - June 4, 2020  | Migration Block       |
| Week 4 - June 11, 2020 | Crushing On You Block |
| Week 5 - June 18, 2020 | Due North Block       |
| Week 6 - June 25, 2020 | Blissful Kisses Block |
| Week 7 - July 2, 2020  | Finishing             |

Complete block cutting and instructions can be found in the The Jolly Bar Book Vol. 2.

Copyright 2020 Fat Quarter Shop, LLC. All rights reserved. Duplication of any kind is prohibited.

#JollyBarRowAlong