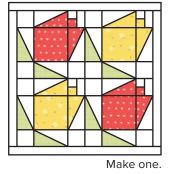

Repeat on the opposite end.

Flying Geese Unit should measure 3 1/2" x 6 1/2".

Make four.

Cut the Fabric A square and Fabric E square on the diagonal twice.

Assemble Block.

Martha Washington Star Block should measure 12 ½" x 12 ½".