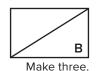

Stitch 1/4" from each side of the drawn line.

Cut apart on the marked line.

Make four. You will not use one.

Make four. You will not use one.