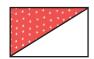

Make one.

Cut the Fabric B squares on the diagonal once.

Assemble one Fabric A triangle, one Fabric E triangle and one Fabric B triangle.

Partial Pinwheel Unit should measure 3 ½" x 3 ½".

### 

Assemble four Partial Pinwheel Units.

Pinwheel Unit should measure 6 1/2" x 6 1/2".