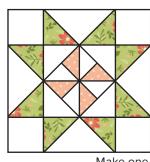

### $\#8{\sim}_{\text{c}}$ Martha Washington Star Block

Make one 12 ½" x 12 ½" unfinished

## Cutting:

| Background        | 1 - 4 ¼" square            | Α |
|-------------------|----------------------------|---|
|                   | 2 - 3 %" squares           | В |
|                   | 4 - 3 ½" x 6 ½" rectangles | С |
|                   | 4 - 3 ½" squares           | D |
| Pinwheel Unit     | 1 - 4 1⁄4" square          | Е |
| Flying Geese Unit | 8 - 3 ½" squares           | F |

#### Fabrics:

Fabric E 37585-14

Fabric F 37580-16

Use ¼" seams and press as arrows indicate throughout.

# Block Assembly:

Draw a diagonal line on the wrong side of the Fabric F squares.

With right sides facing, layer a Fabric F square on one end of a Fabric C rectangle.

Stitch on the drawn line and trim 1/4" away from the seam.

Repeat on the opposite end.

Flying Geese Unit should measure 3 1/2" x 6 1/2".

Make four.

Cut the Fabric A square and Fabric E square on the diagonal twice.

Assemble Block.

Martha Washington Star Block should measure 12 ½" x 12 ½".

Make one.

Cut the Fabric B squares on the diagonal once.

Assemble one Fabric A triangle, one Fabric E triangle and one Fabric B triangle.

Partial Pinwheel Unit should measure 3 ½" x 3 ½".

### 

Assemble four Partial Pinwheel Units.

Pinwheel Unit should measure 6 1/2" x 6 1/2".