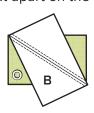

Make one.

Cut the Fabric B squares on the diagonal once.

Assemble one Fabric A triangle, one Fabric E triangle and one Fabric B triangle.

Partial Pinwheel Unit should measure 3 ½" x 3 ½".

### 

Assemble four Partial Pinwheel Units.

Pinwheel Unit should measure 6 1/2" x 6 1/2".