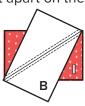

# Block Assembly:

Draw a diagonal line on the wrong side of the Fabric F squares.

With right sides facing, layer a Fabric F square on one end of a Fabric C rectangle.

Stitch on the drawn line and trim 1/4" away from the seam.

Repeat on the opposite end.

Flying Geese Unit should measure 3 1/2" x 6 1/2".

Make four.

Cut the Fabric A square and Fabric E square on the diagonal twice.

Assemble Block.

Martha Washington Star Block should measure 12 ½" x 12 ½".