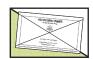

### $\#8{\sim}_{\text{c}}$ Martha Washington Star Block

Make one 12 ½" x 12 ½" unfinished

Repeat on the opposite end.

Flying Geese Unit should measure 3 1/2" x 6 1/2".

Make four.

Cut the Fabric A square and Fabric E square on the diagonal twice.

Assemble Block.

Martha Washington Star Block should measure 12 ½" x 12 ½".