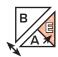

### 

Assemble four Partial Pinwheel Units.

Pinwheel Unit should measure 6 1/2" x 6 1/2".