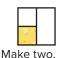

Make one.

Cut the Fabric B squares on the diagonal once.

Assemble one Fabric A triangle, one Fabric E triangle and one Fabric B triangle.

Partial Pinwheel Unit should measure 3 ½" x 3 ½".

### 

Assemble four Partial Pinwheel Units.

Pinwheel Unit should measure 6 1/2" x 6 1/2".