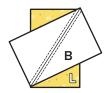

# Block Assembly:

Draw a diagonal line on the wrong side of three Fabric B rectangles.

With right sides facing, layer a marked Fabric B rectangle with a Fabric I rectangle.

Offset the rectangles so only two corners meet.

Stitch 1/4" from each side of the drawn line.

Cut apart on the marked line.

Make four. You will not use one.

#### 

Using the Half Rectangle Trimmer, align the diagonal line on the template with the seam. Make sure the corner of the template is close to the edge of the fabric.

Trim all four sides of the Top Red Petal Unit to measure 2 ½" x 4 ½".