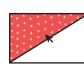

Make one.

Cut the Fabric B squares on the diagonal once.

Assemble one Fabric A triangle, one Fabric E triangle and one Fabric B triangle.

Partial Pinwheel Unit should measure 3 ½" x 3 ½".