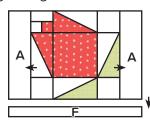

Make one.

Cut the Fabric B squares on the diagonal once.

Assemble one Fabric A triangle, one Fabric E triangle and one Fabric B triangle.

Partial Pinwheel Unit should measure 3 ½" x 3 ½".