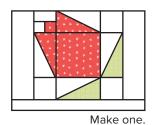

### $\#8{\sim}_{\text{c}}$ Martha Washington Star Block

Make one 12 ½" x 12 ½" unfinished

## Cutting:

| Background        | 1 - 4 ¼" square            | Α |
|-------------------|----------------------------|---|
|                   | 2 - 3 %" squares           | В |
|                   | 4 - 3 ½" x 6 ½" rectangles | С |
|                   | 4 - 3 ½" squares           | D |
| Pinwheel Unit     | 1 - 4 1⁄4" square          | Е |
| Flying Geese Unit | 8 - 3 ½" squares           | F |

#### Fabrics:

Fabric E 37585-14

Fabric F 37580-16

Use ¼" seams and press as arrows indicate throughout.

# Block Assembly:

Draw a diagonal line on the wrong side of the Fabric F squares.

With right sides facing, layer a Fabric F square on one end of a Fabric C rectangle.

Stitch on the drawn line and trim 1/4" away from the seam.

Repeat on the opposite end.

Flying Geese Unit should measure 3 1/2" x 6 1/2".

Make four.

Cut the Fabric A square and Fabric E square on the diagonal twice.

Assemble Block.

Martha Washington Star Block should measure 12 ½" x 12 ½".

Make one.

Cut the Fabric B squares on the diagonal once.

Assemble one Fabric A triangle, one Fabric E triangle and one Fabric B triangle.

Partial Pinwheel Unit should measure 3 ½" x 3 ½".

### 

Assemble four Partial Pinwheel Units.

Pinwheel Unit should measure 6 1/2" x 6 1/2".