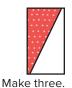

Stitch 1/4" from each side of the drawn line.

Cut apart on the marked line.

Make four. You will not use one.

Make four. You will not use one.

Make six.

You will not use one.

Using the Half Rectangle Trimmer, align the diagonal line on the template with the seam. Make sure the corner of the template is close to the edge of the fabric.

Trim all four sides of the Side Leaf Unit to measure 2 ½" x 4 ½".