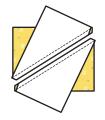

Repeat on the opposite end.

Flying Geese Unit should measure 3 1/2" x 6 1/2".

Make four.

Cut the Fabric A square and Fabric E square on the diagonal twice.

Assemble Block.

Martha Washington Star Block should measure 12 ½" x 12 ½".