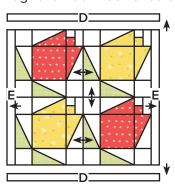

Repeat on the opposite end.

Flying Geese Unit should measure 3 1/2" x 6 1/2".

Make four.

Cut the Fabric A square and Fabric E square on the diagonal twice.

Assemble Block.

Martha Washington Star Block should measure 12 ½" x 12 ½".

### 

Assemble four Partial Pinwheel Units.

Pinwheel Unit should measure 6 1/2" x 6 1/2".