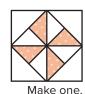

### $\#8{\sim}_{\text{c}}$ Martha Washington Star Block

Make one 12 ½" x 12 ½" unfinished

Repeat on the opposite end.

Flying Geese Unit should measure 3 1/2" x 6 1/2".

Make four.

Cut the Fabric A square and Fabric E square on the diagonal twice.

Assemble Block.

Martha Washington Star Block should measure 12 ½" x 12 ½".

Make one.

Cut the Fabric B squares on the diagonal once.

Assemble one Fabric A triangle, one Fabric E triangle and one Fabric B triangle.

Partial Pinwheel Unit should measure 3 ½" x 3 ½".

### 

Assemble four Partial Pinwheel Units.

Pinwheel Unit should measure 6 1/2" x 6 1/2".