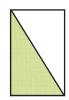

Make one.

Cut the Fabric B squares on the diagonal once.

Assemble one Fabric A triangle, one Fabric E triangle and one Fabric B triangle.

Partial Pinwheel Unit should measure 3 ½" x 3 ½".