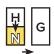

#### 

Assemble one Fabric H square, one Fabric N square and one Fabric G rectangle.

Yellow Bud Unit should measure 2 1/2" x 2 1/2".