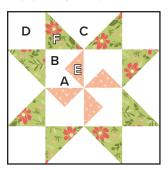

### $\#8{\sim}_{\text{c}}$ Martha Washington Star Block

Make one 12 ½" x 12 ½" unfinished

## Cutting:

| Background        | 1 - 4 ¼" square            | Α |
|-------------------|----------------------------|---|
|                   | 2 - 3 %" squares           | В |
|                   | 4 - 3 ½" x 6 ½" rectangles | С |
|                   | 4 - 3 ½" squares           | D |
| Pinwheel Unit     | 1 - 4 1⁄4" square          | Е |
| Flying Geese Unit | 8 - 3 ½" squares           | F |

#### Fabrics:

Fabric E 37585-14

Fabric F 37580-16

Use ¼" seams and press as arrows indicate throughout.

# Block Assembly:

Draw a diagonal line on the wrong side of the Fabric F squares.

With right sides facing, layer a Fabric F square on one end of a Fabric C rectangle.

Stitch on the drawn line and trim 1/4" away from the seam.

Repeat on the opposite end.

Flying Geese Unit should measure 3 1/2" x 6 1/2".

Make four.

Cut the Fabric A square and Fabric E square on the diagonal twice.

Assemble Block.

Martha Washington Star Block should measure 12 ½" x 12 ½".

Make one.

Cut the Fabric B squares on the diagonal once.

Assemble one Fabric A triangle, one Fabric E triangle and one Fabric B triangle.

Partial Pinwheel Unit should measure 3 ½" x 3 ½".

### 

Assemble four Partial Pinwheel Units.

Pinwheel Unit should measure 6 1/2" x 6 1/2".