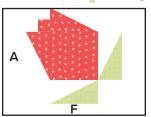

#### 

Using the Half Rectangle Trimmer, align the diagonal line on the template with the seam. Make sure the corner of the template is close to the edge of the fabric.

Trim all four sides of the Top Red Petal Unit to measure 2 ½" x 4 ½".

Using the Half Rectangle Trimmer, align the diagonal line on the template with the seam. Make sure the corner of the template is close to the edge of the fabric.

Trim all four sides of the Top Yellow Petal Unit to measure 2 ½" x 4 ½".

### 

Using the Half Rectangle Trimmer, align the diagonal line on the template with the seam. Make sure the corner of the template is close to the edge of the fabric.

Trim all four sides of the Side Red Petal Unit to measure 2 ½" x 4 ½".

#### 

Using the Half Rectangle Trimmer, align the diagonal line on the template with the seam. Make sure the corner of the template is close to the edge of the fabric.

Trim all four sides of the Side Yellow Petal Unit to measure 2 ½" x 4 ½".

Make six.

You will not use one.

Using the Half Rectangle Trimmer, align the diagonal line on the template with the seam. Make sure the corner of the template is close to the edge of the fabric.

Trim all four sides of the Side Leaf Unit to measure 2 ½" x 4 ½".

#### 

Using the Half Rectangle Trimmer, align the diagonal line on the template with the seam. Make sure the corner of the template is close to the edge of the fabric.

Trim all four sides of the Side Leaf Unit to measure 2 ½" x 4 ½".