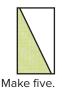

Make five.

Assemble one Fabric H square, one Fabric K square and one Fabric G rectangle.

Red Bud Unit should measure 2 1/2" x 2 1/2".