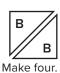

Make one.

Cut the Fabric B squares on the diagonal once.

Assemble one Fabric A triangle, one Fabric E triangle and one Fabric B triangle.

Partial Pinwheel Unit should measure 3 ½" x 3 ½".