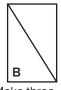

Make one.

Cut the Fabric B squares on the diagonal once.

Assemble one Fabric A triangle, one Fabric E triangle and one Fabric B triangle.

Partial Pinwheel Unit should measure 3 ½" x 3 ½".

### 

Assemble four Partial Pinwheel Units.

Pinwheel Unit should measure 6 1/2" x 6 1/2".