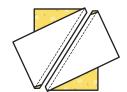

### 

With right sides facing, layer a marked Fabric B rectangle with a Fabric L rectangle.

Offset the rectangles so only two corners meet.

Stitch 1/4" from each side of the drawn line.

Cut apart on the marked line.

Using the Half Rectangle Trimmer, align the diagonal line on the template with the seam. Make sure the corner of the template is close to the edge of the fabric.

Trim all four sides of the Top Yellow Petal Unit to measure 2 ½" x 4 ½".