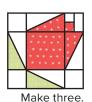

#### 

Assemble Magnolia Bud Unit using matching fabric. Magnolia Bud Unit should measure 8  $\frac{1}{2}$ " x 8  $\frac{1}{2}$ ".

Use one Magnolia Bud Unit to make the Single Magnolia Bud Block.

#### Assemble Block.

Magnolia Bud Block should measure 18 ½" x 18 ½".

Assemble Block.

Single Magnolia Bud Block should measure 9 1/2" x 12 1/2".