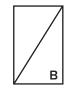

Make one.

Cut the Fabric B squares on the diagonal once.

Assemble one Fabric A triangle, one Fabric E triangle and one Fabric B triangle.

Partial Pinwheel Unit should measure 3 ½" x 3 ½".

### 

Assemble four Partial Pinwheel Units.

Pinwheel Unit should measure 6 1/2" x 6 1/2".