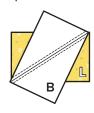

Make one.

Cut the Fabric B squares on the diagonal once.

Assemble one Fabric A triangle, one Fabric E triangle and one Fabric B triangle.

Partial Pinwheel Unit should measure 3 ½" x 3 ½".

### 

Assemble four Partial Pinwheel Units.

Pinwheel Unit should measure 6 1/2" x 6 1/2".