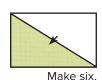

#### 

With right sides facing, layer a marked Fabric B rectangle with a Fabric O rectangle.

Offset the rectangles so only two corners meet.

Stitch 1/4" from each side of the drawn line.

Cut apart on the marked line.

Make six.

You will not use one.

Using the Half Rectangle Trimmer, align the diagonal line on the template with the seam. Make sure the corner of the template is close to the edge of the fabric.

Trim all four sides of the Side Leaf Unit to measure 2 ½" x 4 ½".