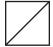

Repeat on the opposite end.

Flying Geese Unit should measure 3 1/2" x 6 1/2".

Make four.

Cut the Fabric A square and Fabric E square on the diagonal twice.

Assemble Block.

Martha Washington Star Block should measure 12 ½" x 12 ½".