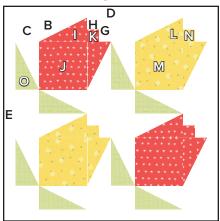

# #9A~Magnolia Bud Block

Make one 18 ½" x 18 ½" unfinished

# $\#9B{\sim}Single{\sim}Magnolia$ Bud Block

Make one 9 1/2" x 12 1/2" unfinished

# Cutting:

| Unit                                                                                                                                                                                                                                                                                                                                                                                                                                                                                                                                                                                                                                                                                                                                                                                                                                                                                                                                                                                                                                                                                                                                                                                                                                                                                                                                                                                                                                                                                                                                                                                                                                                                                                                                                                                                                                                                                                                                                                                                                                                                                                                           |              |                             |   |
|--------------------------------------------------------------------------------------------------------------------------------------------------------------------------------------------------------------------------------------------------------------------------------------------------------------------------------------------------------------------------------------------------------------------------------------------------------------------------------------------------------------------------------------------------------------------------------------------------------------------------------------------------------------------------------------------------------------------------------------------------------------------------------------------------------------------------------------------------------------------------------------------------------------------------------------------------------------------------------------------------------------------------------------------------------------------------------------------------------------------------------------------------------------------------------------------------------------------------------------------------------------------------------------------------------------------------------------------------------------------------------------------------------------------------------------------------------------------------------------------------------------------------------------------------------------------------------------------------------------------------------------------------------------------------------------------------------------------------------------------------------------------------------------------------------------------------------------------------------------------------------------------------------------------------------------------------------------------------------------------------------------------------------------------------------------------------------------------------------------------------------|--------------|-----------------------------|---|
| 15 - 2 ½" squares C  2 - 1½" x 18 ½" rectangles D  2 - 1½" x 16 ½" rectangles E  1 - 1½" x 12 ½" rectangle F  5 - 1½" x 2 ½" rectangles G  5 - 1½" squares H  Red Magnolia Bud Unit 3 - 4½" squares J  3 - 1½" squares K  Yellow Agnolia Bud Unit 2 - 4" x 6" rectangles L  Magnolia Bud Unit 2 - 4½" squares M  Magnolia Bud Unit 2 - 4½" squares M  Magnolia Bud Unit 2 - 4½" squares M                                                                                                                                                                                                                                                                                                                                                                                                                                                                                                                                                                                                                                                                                                                                                                                                                                                                                                                                                                                                                                                                                                                                                                                                                                                                                                                                                                                                                                                                                                                                                                                                                                                                                                                                      | Background   | 2 - 2 ½" x 8 ½" rectangles  | А |
| 2 - 1½" x 18½" rectangles D 2 - 1½" x 16½" rectangles E 1 - 1½" x 12½" rectangle F 5 - 1½" x 2½" rectangles G 5 - 1½" squares H  Red Magnolia Bud Unit 4 - 4" x 6" rectangles J 3 - 4½" squares K  Yellow Magnolia Bud Unit 2 - 4" x 6" rectangles L Magnolia Bud Unit Magnolia Bud Unit                                                                                                                                                                                                                                                                                                                                                                                                                                                                                                                                                                                                                                                                                                                                                                                                                                                                                                                                                                                                                                                                                                                                                                                                                                                                                                                                                                                                                                                                                                                                                                                                                                                                                                                                                                                                                                       |              | 12 - 4" x 6" rectangles     | В |
| 2 - 1½" x 16 ½" rectangles E  1 - 1½" x 12 ½" rectangle F  5 - 1½" x 2 ½" rectangles G  5 - 1½" squares H  Red Magnolia Bud Unit 3 - 4½" squares J  3 - 1½" squares K  Yellow 2 - 4" x 6" rectangles L  Magnolia Bud Unit 2 - 4½" squares M Unit Magnolia Bud L                                                                                                                                                                                                                                                                                                                                                                                                                                                                                                                                                                                                                                                                                                                                                                                                                                                                                                                                                                                                                                                                                                                                                                                                                                                                                                                                                                                                                                                                                                                                                                                                                                                                                                                                                                                                                                                                |              | 15 - 2 ½" squares           | С |
| 1-1½" x 12½" rectangle F 5-1½" x 2½" rectangles G 5-1½" squares H  Red Magnolia Bud Unit 3-4½" squares J 3-1½" squares K  Yellow 2-4" x 6" rectangles L Magnolia Bud Unit 2-4½" squares M Unit Magnolia Bud Unit M |              | 2 - 1 ½" x 18 ½" rectangles | D |
| 5 - 1½" x 2½" rectangles G 5 - 1½" squares H  Red Magnolia Bud Unit 3 - 4½" squares J 3 - 1½" squares K  Yellow Magnolia Bud Unit 2 - 4" x 6" rectangles L Magnolia Bud Unit 2 - 4½" squares M Unit                                                                                                                                                                                                                                                                                                                                                                                                                                                                                                                                                                                                                                                                                                                                                                                                                                                                                                                                                                                                                                                                                                                                                                                                                                                                                                                                                                                                                                                                                                                                                                                                                                                                                                                                                                                                                                                                                                                            |              | 2 - 1 ½" x 16 ½" rectangles | Е |
| S - 1½" squares  H  Red Magnolia Bud Unit  3 - 4½" squares  J  3 - 1½" squares  K  Yellow  Yellow  Magnolia Bud Unit  2 - 4" x 6" rectangles  L  Magnolia Bud Unit                                                                                                                                                                                                                                                                                                                                                                                                                                                                                                                                                                                                                                                                                                                                                                                                                                                                                                                                                                                                                                                                                                                                                                                                                                                                                                                                                                                                                                                                                                                                                                                                                                                                                                                                                                                                                                                                                                                                                             |              | 1 - 1 ½" x 12 ½" rectangle  | F |
| Red Magnolia Bud Unit  3 - 4 ½" squares  3 - 1½" squares  K  Yellow Magnolia Bud Unit  2 - 4" x 6" rectangles  L  Magnolia Bud Unit                                                                                                                                                                                                                                                                                                                                                                                                                                                                                                                                                                                                                                                                                                                                                                                                                                                                                                                                                                                                                                                                                                                                                                                                                                                                                                                                                                                                                                                                                                                                                                                                                                                                                                                                                                                                                                                                                                                                                                                            |              | 5 - 1½" x 2 ½" rectangles   | G |
| Bud Unit  3 - 4 ½" squares  3 - 1½" squares  K  Yellow  Yellow  Magnolia Bud Unit  2 - 4 ½" squares  M  M  M  M  M  M  M  M  M  M  M  M  M                                                                                                                                                                                                                                                                                                                                                                                                                                                                                                                                                                                                                                                                                                                                                                                                                                                                                                                                                                                                                                                                                                                                                                                                                                                                                                                                                                                                                                                                                                                                                                                                                                                                                                                                                                                                                                                                                                                                                                                     |              | 5 - 1 ½" squares            | Н |
| 3 - 4 ½" squares  3 - 1½" squares  K  Yellow An agnolia Bud Unit  2 - 4 ½" squares  M  Unit                                                                                                                                                                                                                                                                                                                                                                                                                                                                                                                                                                                                                                                                                                                                                                                                                                                                                                                                                                                                                                                                                                                                                                                                                                                                                                                                                                                                                                                                                                                                                                                                                                                                                                                                                                                                                                                                                                                                                                                                                                    |              | 4 - 4" x 6" rectangles      | I |
| Yellow 2 - 4" x 6" rectangles L Magnolia Bud Unit 2 - 4½" squares M                                                                                                                                                                                                                                                                                                                                                                                                                                                                                                                                                                                                                                                                                                                                                                                                                                                                                                                                                                                                                                                                                                                                                                                                                                                                                                                                                                                                                                                                                                                                                                                                                                                                                                                                                                                                                                                                                                                                                                                                                                                            |              | 3 - 4 ½" squares            | J |
| Magnolia Bud<br>Unit 2 - 4 ½" squares M                                                                                                                                                                                                                                                                                                                                                                                                                                                                                                                                                                                                                                                                                                                                                                                                                                                                                                                                                                                                                                                                                                                                                                                                                                                                                                                                                                                                                                                                                                                                                                                                                                                                                                                                                                                                                                                                                                                                                                                                                                                                                        |              | 3 - 1½" squares             | K |
| Unit 2 - 4 /2 Squares                                                                                                                                                                                                                                                                                                                                                                                                                                                                                                                                                                                                                                                                                                                                                                                                                                                                                                                                                                                                                                                                                                                                                                                                                                                                                                                                                                                                                                                                                                                                                                                                                                                                                                                                                                                                                                                                                                                                                                                                                                                                                                          | Magnolia Bud | 2 - 4" x 6" rectangles      | L |
|                                                                                                                                                                                                                                                                                                                                                                                                                                                                                                                                                                                                                                                                                                                                                                                                                                                                                                                                                                                                                                                                                                                                                                                                                                                                                                                                                                                                                                                                                                                                                                                                                                                                                                                                                                                                                                                                                                                                                                                                                                                                                                                                |              | 2 - 4 ½" squares            | М |
| Z - 172 Squares                                                                                                                                                                                                                                                                                                                                                                                                                                                                                                                                                                                                                                                                                                                                                                                                                                                                                                                                                                                                                                                                                                                                                                                                                                                                                                                                                                                                                                                                                                                                                                                                                                                                                                                                                                                                                                                                                                                                                                                                                                                                                                                |              | 2 - 1½" squares             | Ν |
| Leaf Unit 6 - 4" x 6" rectangles O                                                                                                                                                                                                                                                                                                                                                                                                                                                                                                                                                                                                                                                                                                                                                                                                                                                                                                                                                                                                                                                                                                                                                                                                                                                                                                                                                                                                                                                                                                                                                                                                                                                                                                                                                                                                                                                                                                                                                                                                                                                                                             | Leaf Unit    | 6 - 4" x 6" rectangles      | 0 |

#### 

Assemble Magnolia Bud Unit using matching fabric. Magnolia Bud Unit should measure 8  $\frac{1}{2}$ " x 8  $\frac{1}{2}$ ".

Use one Magnolia Bud Unit to make the Single Magnolia Bud Block.

#### Assemble Block.

Magnolia Bud Block should measure 18 ½" x 18 ½".

Assemble Block.

Single Magnolia Bud Block should measure 9 1/2" x 12 1/2".