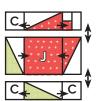

# Block Assembly:

Draw a diagonal line on the wrong side of three Fabric B rectangles.

With right sides facing, layer a marked Fabric B rectangle with a Fabric I rectangle.

Offset the rectangles so only two corners meet.

Stitch 1/4" from each side of the drawn line.

Cut apart on the marked line.

Make four. You will not use one.

#### 

Using the Half Rectangle Trimmer, align the diagonal line on the template with the seam. Make sure the corner of the template is close to the edge of the fabric.

Trim all four sides of the Top Red Petal Unit to measure 2 ½" x 4 ½".