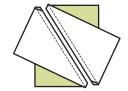

### 

With right sides facing, layer a marked Fabric B rectangle with a Fabric L rectangle.

Offset the rectangles so only two corners meet.

Stitch 1/4" from each side of the drawn line.

Cut apart on the marked line.

Using the Half Rectangle Trimmer, align the diagonal line on the template with the seam. Make sure the corner of the template is close to the edge of the fabric.

Trim all four sides of the Top Yellow Petal Unit to measure 2 ½" x 4 ½".