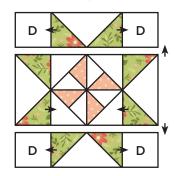

### $\#8{\sim}_{\text{c}}$ Martha Washington Star Block

Make one 12 ½" x 12 ½" unfinished

## Cutting:

| Background        | 1 - 4 ¼" square            | Α |
|-------------------|----------------------------|---|
|                   | 2 - 3 %" squares           | В |
|                   | 4 - 3 ½" x 6 ½" rectangles | С |
|                   | 4 - 3 ½" squares           | D |
| Pinwheel Unit     | 1 - 4 1⁄4" square          | Е |
| Flying Geese Unit | 8 - 3 ½" squares           | F |

#### Fabrics:

Fabric E 37585-14

Fabric F 37580-16

Use ¼" seams and press as arrows indicate throughout.

# Block Assembly:

Draw a diagonal line on the wrong side of the Fabric F squares.

With right sides facing, layer a Fabric F square on one end of a Fabric C rectangle.

Stitch on the drawn line and trim 1/4" away from the seam.

Repeat on the opposite end.

Flying Geese Unit should measure 3 1/2" x 6 1/2".

Make four.

Cut the Fabric A square and Fabric E square on the diagonal twice.

Assemble Block.

Martha Washington Star Block should measure 12 ½" x 12 ½".

Make one.

Cut the Fabric B squares on the diagonal once.

Assemble one Fabric A triangle, one Fabric E triangle and one Fabric B triangle.

Partial Pinwheel Unit should measure 3 ½" x 3 ½".

### 

Assemble four Partial Pinwheel Units.

Pinwheel Unit should measure 6 1/2" x 6 1/2".