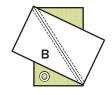

# Block Assembly:

Draw a diagonal line on the wrong side of three Fabric B rectangles.

With right sides facing, layer a marked Fabric B rectangle with a Fabric I rectangle.

Offset the rectangles so only two corners meet.

Stitch 1/4" from each side of the drawn line.

Cut apart on the marked line.

Make four. You will not use one.

#### 

Using the Half Rectangle Trimmer, align the diagonal line on the template with the seam. Make sure the corner of the template is close to the edge of the fabric.

Trim all four sides of the Top Red Petal Unit to measure 2 ½" x 4 ½".