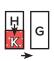

Make five.

Assemble one Fabric H square, one Fabric K square and one Fabric G rectangle.

Red Bud Unit should measure 2 1/2" x 2 1/2".