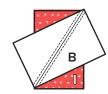

# Block Assembly:

Draw a diagonal line on the wrong side of three Fabric B rectangles.

With right sides facing, layer a marked Fabric B rectangle with a Fabric I rectangle.

Offset the rectangles so only two corners meet.

Stitch 1/4" from each side of the drawn line.

Cut apart on the marked line.

Make four. You will not use one.

#### 

Using the Half Rectangle Trimmer, align the diagonal line on the template with the seam. Make sure the corner of the template is close to the edge of the fabric.

Trim all four sides of the Top Red Petal Unit to measure 2 ½" x 4 ½".