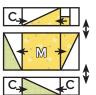

### 

With right sides facing, layer a marked Fabric B rectangle with a Fabric L rectangle.

Offset the rectangles so only two corners meet.

Stitch 1/4" from each side of the drawn line.

Cut apart on the marked line.

Using the Half Rectangle Trimmer, align the diagonal line on the template with the seam. Make sure the corner of the template is close to the edge of the fabric.

Trim all four sides of the Top Yellow Petal Unit to measure 2 ½" x 4 ½".