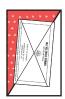

### $\#8{\sim}_{\text{c}}$ Martha Washington Star Block

Make one 12 ½" x 12 ½" unfinished

Repeat on the opposite end.

Flying Geese Unit should measure 3 1/2" x 6 1/2".

Make four.

Cut the Fabric A square and Fabric E square on the diagonal twice.

Assemble Block.

Martha Washington Star Block should measure 12 ½" x 12 ½".

Make one.

Cut the Fabric B squares on the diagonal once.

Assemble one Fabric A triangle, one Fabric E triangle and one Fabric B triangle.

Partial Pinwheel Unit should measure 3 ½" x 3 ½".

### 

Assemble four Partial Pinwheel Units.

Pinwheel Unit should measure 6 1/2" x 6 1/2".