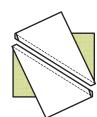

# Block Assembly:

Draw a diagonal line on the wrong side of the Fabric F squares.

With right sides facing, layer a Fabric F square on one end of a Fabric C rectangle.

Stitch on the drawn line and trim 1/4" away from the seam.

Repeat on the opposite end.

Flying Geese Unit should measure 3 1/2" x 6 1/2".

Make four.

Cut the Fabric A square and Fabric E square on the diagonal twice.

Assemble Block.

Martha Washington Star Block should measure 12 ½" x 12 ½".