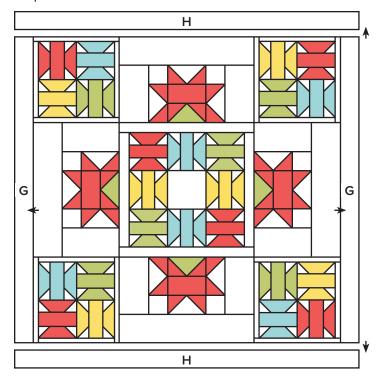

# Quilt Center:

Assemble Quilt Center.

Quilt Center should measure 32 1/2" x 32 1/2".

# Borders:

Attach side borders using the Fabric G strips. Attach top and bottom borders using the Fabric H strips.