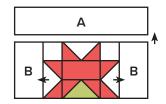

#### 

Use 1/4" seams and press as arrows indicate throughout. **Block Finishing:** 

Assemble four different Butterfly Units.

Butterfly Center Unit should measure 8 1/2" x 8 1/2".

Assemble two Fabric F rectangles, one Butterfly Center Unit and two Fabric E rectangles.

4444444444444444444444444444444444

Butterfly Block should measure 9 ½" x 9 ½".