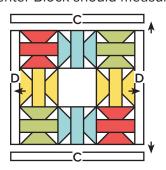

#### 

Assemble two Fabric D rectangles, the Over and Under Block and two Fabric C rectangles.

Center Block should measure 14 1/2" x 14 1/2".

Make one.

444444444444444444444444444444