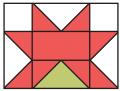

#### Flower Unit

Make four

# 

Assemble two Fabric B rectangles, one Flower Unit and one Fabric A rectangle.

Flower Block should measure 9 ½" x 14 ½".

Make four.