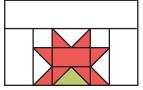

# 

Assemble two Fabric B rectangles, one Flower Unit and one Fabric A rectangle.

Flower Block should measure 9 ½" x 14 ½".

Make four.