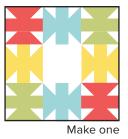

#### 

Assemble two Fabric D rectangles, the Over and Under Block and two Fabric C rectangles.

Center Block should measure 14 1/2" x 14 1/2".

Make one.

444444444444444444444444444444