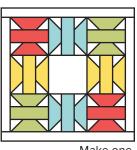

#### 

Assemble two Fabric D rectangles, the Over and Under Block and two Fabric C rectangles.

Center Block should measure 14 1/2" x 14 1/2".

Make one.

444444444444444444444444444444