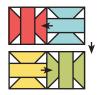

#### Over and Under Block

Butterfly Unit

#### 

Use 1/4" seams and press as arrows indicate throughout. **Block Finishing:** 

Assemble four different Butterfly Units.

Butterfly Center Unit should measure 8 1/2" x 8 1/2".

Assemble two Fabric F rectangles, one Butterfly Center Unit and two Fabric E rectangles.

4444444444444444444444444444444444

Butterfly Block should measure 9 ½" x 9 ½".