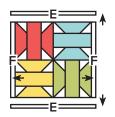

444444444444444444444444

36 ½" x 36 ½"

# Quilt Center:

Assemble Quilt Center.

Quilt Center should measure 32 1/2" x 32 1/2".