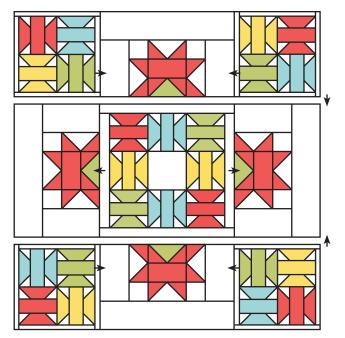

# Quilt Center:

Assemble Quilt Center.

Quilt Center should measure 32 1/2" x 32 1/2".

# Borders:

Attach side borders using the Fabric G strips. Attach top and bottom borders using the Fabric H strips.