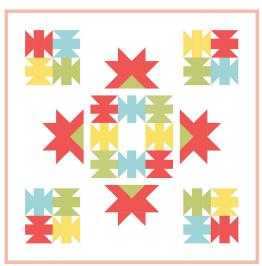

444444444444444444444444

36 ½" x 36 ½"

# Quilt Center:

Assemble Quilt Center.

Quilt Center should measure 32 1/2" x 32 1/2".