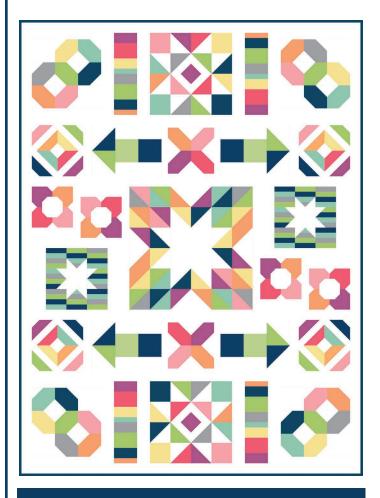

## Fabric Requirements & Important Dates

Unfinished size: 66 ½" x 88 ½"

| Fabric Requirements                       | Description                      |
|-------------------------------------------|----------------------------------|
| Five Charm Packs<br>(At Home Charm Packs) | Quilt Blocks                     |
| 5 ¾ yards<br>(SKU# 55207-17)              | Background, Sashing<br>& Borders |
| % yard<br>(SKU# 55206-11)                 | Binding                          |
| 5 ¼ yards<br>(SKU# 55200-16)              | Pieced Backing                   |

| Date                    | Quilts                                            |
|-------------------------|---------------------------------------------------|
| Week 1 - April 8, 2020  | A Star is Born Quilt<br>Color in the Lines Quilt  |
| Week 2 - April 15, 2020 | Dream Big Quilt<br>Hugs and Kisses Quilt          |
| Week 3 - April 22, 2020 | Just Blooming Quilt<br>On the Move Quilt          |
| Week 4 - April 29, 2020 | Ring Around the Rosie Quilt<br>Shine Bright Quilt |
| Week 5 - May 6, 2020    | To the Moon Quilt<br>Twinkle Twinkle Quilt        |
| Week 6 - May 13, 2020   | Quilt Finishing<br>Pieced Backing                 |

## #charmingbabyquilts

Complete block cutting and instructions can be found in the Charming Baby Quilts Book by Melissa Corry.