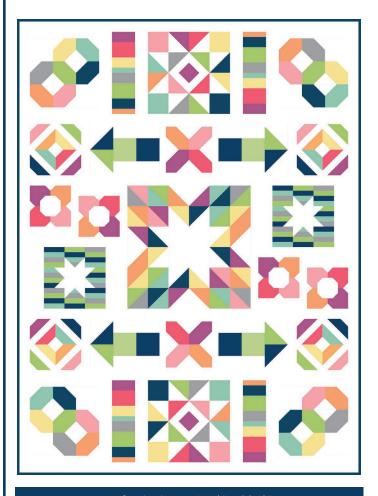

## Fabric Requirements & Important Dates

| Unfinished | size: | 66 1/2" | × 88 | 1/2" |
|------------|-------|---------|------|------|
|------------|-------|---------|------|------|

|--|

Quilt includes a cute pieced backing!

| Fabric Requirements                       | Description                      |
|-------------------------------------------|----------------------------------|
| Five Charm Packs<br>(At Home Charm Packs) | Quilt Blocks                     |
| 5 ¾ yards<br>(SKU# 55207-17)              | Background, Sashing<br>& Borders |
| % yard<br>(SKU# 55206-11)                 | Binding                          |
| 5 ¼ yards<br>(SKU# 55200-16)              | Pieced Backing                   |

| Date                    | Quilts                                            |
|-------------------------|---------------------------------------------------|
| Week 1 - April 8, 2020  | A Star is Born Quilt<br>Color in the Lines Quilt  |
| Week 2 - April 15, 2020 | Dream Big Quilt<br>Hugs and Kisses Quilt          |
| Week 3 - April 22, 2020 | Just Blooming Quilt<br>On the Move Quilt          |
| Week 4 - April 29, 2020 | Ring Around the Rosie Quilt<br>Shine Bright Quilt |
| Week 5 - May 6, 2020    | To the Moon Quilt<br>Twinkle Twinkle Quilt        |
| Week 6 - May 13, 2020   | Quilt Finishing<br>Pieced Backing                 |