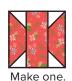

### #1~Over and Under Block

Make one 12 1/2" x 12 1/2" unfinished

Butterfly Unit should measure 4 1/2" x 4 1/2".

Assemble Block.

Over and Under Block should measure 12 1/2" x 12 1/2".