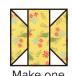

Repeat on the bottom end.

Wing Unit should measure 1 3/4" x 4 1/2".

Make two. Make two. Make two. Make two. Make two. Make two. Make two.

Assemble two matching Wing Units and one matching Fabric C rectangle.