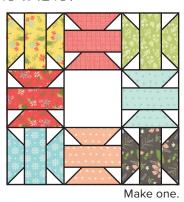

## $\#2\sim$ Bright Futures Variation Block

Make one 12 ½" x 12 ½" unfinished

### Cutting:

| Background                                         | 4 - 4 ½" x 8 ½" rectangles               | Α |
|----------------------------------------------------|------------------------------------------|---|
| Bright Futures Units                               | From each print cut:                     |   |
|                                                    | 1 - 4 ½" x 8 ½" rectangle (4 total)      | В |
|                                                    | 1 - 3 ½" square (4 total)                | С |
| 3" Finished Half<br>Square Triangle<br>Paper #H300 | 4 - two by one sections (2 squares each) |   |

## Block Assembly:

With right sides facing, layer a Fabric A rectangle with a Fabric B rectangle.

Place a two by one section of 3" Finished Half Square Triangle Paper on top and pin in place.

Set stitch length to 1.5 and sew on the dotted lines.

Cut apart on the solid lines.

Half Square Triangle Unit should measure 3 1/2" x 3 1/2".

Make four. You will not use one.

Make four. You will not use one.

Make four. You will not use one.

Make four. You will not use one.

Assemble Block.

Bright Futures Variation Block should measure  $12 \frac{1}{2}$ " x  $12 \frac{1}{2}$ ".

4444444444444444444444444444444444

www.FatQuarterShop.com 1-866-826-2069 www.YouTube.com/FatQuarterShop