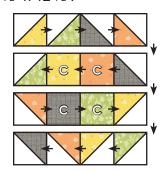

## Block Assembly:

Draw a diagonal line on the wrong side of the Fabric B squares.

With right sides facing, layer a Fabric B square on the top end of a Fabric D rectangle.

Stitch on the drawn line and trim 1/4" away from the seam.

Repeat on the bottom end.

Wing Unit should measure 1 3/4" x 4 1/2".

Make two. Make two. Make two. Make two. Make two. Make two. Make two.

Assemble two matching Wing Units and one matching Fabric C rectangle.

Butterfly Unit should measure 4 1/2" x 4 1/2".

Assemble Block.

Over and Under Block should measure 12 1/2" x 12 1/2".