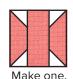

Cut apart on the solid lines.

Half Square Triangle Unit should measure 3 1/2" x 3 1/2".

Make four. You will not use one.

Make four. You will not use one.

Make four. You will not use one.

Make four. You will not use one.