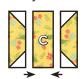

Repeat on the bottom end.

Wing Unit should measure 1 3/4" x 4 1/2".

Make two. Make two. Make two. Make two. Make two. Make two. Make two.

Assemble two matching Wing Units and one matching Fabric C rectangle.

Butterfly Unit should measure 4 1/2" x 4 1/2".

Assemble Block.

Over and Under Block should measure 12 1/2" x 12 1/2".