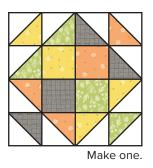

### #1~Over and Under Block

Make one 12 1/2" x 12 1/2" unfinished

Butterfly Unit should measure 4 1/2" x 4 1/2".

Assemble Block.

Over and Under Block should measure 12 1/2" x 12 1/2".