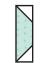

### #1~Over and Under Block

Make one 12 1/2" x 12 1/2" unfinished

Butterfly Unit should measure 4 1/2" x 4 1/2".

Assemble Block.

Over and Under Block should measure 12 1/2" x 12 1/2".