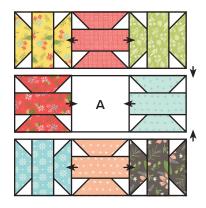

### #1~Over and Under Block

Make one 12 1/2" x 12 1/2" unfinished

### Cutting:

| Background      | 1 - 4 ½" square                                                  | Α |
|-----------------|------------------------------------------------------------------|---|
|                 | 32 - 1 <sup>3</sup> / <sub>4</sub> " squares                     | В |
| Butterfly Units | From each print cut:                                             |   |
|                 | 1 - 2" x 4 ½" rectangle (8 total)                                | С |
|                 | 2 - 1 <sup>3</sup> / <sub>4</sub> " x 4 ½" rectangles (16 total) | D |

## Block Assembly:

Draw a diagonal line on the wrong side of the Fabric B squares.

With right sides facing, layer a Fabric B square on the top end of a Fabric D rectangle.

Stitch on the drawn line and trim 1/4" away from the seam.

Repeat on the bottom end.

Wing Unit should measure 1 3/4" x 4 1/2".

Make two. Make two. Make two. Make two. Make two. Make two. Make two.

Assemble two matching Wing Units and one matching Fabric C rectangle.

Butterfly Unit should measure 4 1/2" x 4 1/2".

Assemble Block.

Over and Under Block should measure 12 1/2" x 12 1/2".