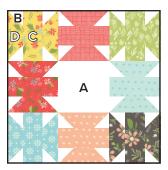

### #1~Over and Under Block

Make one 12 1/2" x 12 1/2" unfinished

### Cutting:

| Background      | 1 - 4 ½" square                                                  | Α |
|-----------------|------------------------------------------------------------------|---|
|                 | 32 - 1 <sup>3</sup> / <sub>4</sub> " squares                     | В |
| Butterfly Units | From each print cut:                                             |   |
|                 | 1 - 2" x 4 ½" rectangle (8 total)                                | С |
|                 | 2 - 1 <sup>3</sup> / <sub>4</sub> " x 4 ½" rectangles (16 total) | D |

## Block Assembly:

Draw a diagonal line on the wrong side of the Fabric B squares.

With right sides facing, layer a Fabric B square on the top end of a Fabric D rectangle.

Stitch on the drawn line and trim 1/4" away from the seam.

Repeat on the bottom end.

Wing Unit should measure 1 3/4" x 4 1/2".

Make two. Make two. Make two. Make two. Make two. Make two. Make two.

Assemble two matching Wing Units and one matching Fabric C rectangle.

Butterfly Unit should measure 4 1/2" x 4 1/2".

Assemble Block.

Over and Under Block should measure 12 1/2" x 12 1/2".