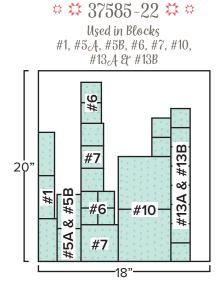

\* **\$** 37583-17 **\$** \* Used in Blocks #2, #5A, #5B, #9A & #14

\* **3**7584-22 **\*** \* Used in Blocks #3, #6, #7, & #10

44444444444444444444444444444