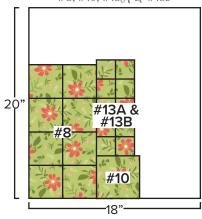

ro Prints | 37583-17 37585-14          |  |  |  |  |
| 5 ¼ yards        | Backing            | 37583-19                   |  |  |  |  |

### Notions:

- One roll Triangles on a Roll 3" finished Half Square Triangle Paper #H300
- Half Rectangle Trimmer by Fat Quarter Shop (paper template provided)
- Starburst 30 Degree Triangle Ruler by Creative Grids #CGRISE30 (paper template provided)

### Suggested Triangles on a Roll:

- One roll Triangles on a Roll 1 ¼" finished Half Square Triangle Paper #H125
- One roll Triangles on a Roll 1 ½" finished Half Square Triangle Paper #H150
- One roll Triangles on a Roll 6" finished Half Square Triangle Paper #H600







## Fat Quarter Cutting Diagrams:

# # 37580-12 # # Used in Blocks



# # 37580-16 # # Used in Blocks #8, #10, #13<sub>c</sub>A & #13B



# # 37580-17 # # Used in Blocks #11<sub>c</sub>A, #11B & #12



# # 37580-19 # # Used in Blocks #1, #5A, #5B, #11A & 11B



# # 37581-13 # # Used in Blocks



# # 37581-15 # # Used in Blocks





444444444444444444444444444444444

### Fat Quarter Cutting Diagrams Continued:

# # 37582-18 # # Used in Blocks #10 & #12



**# #** 37582 -19 **# #** Used in Block



\* **3**7582-22 **\*** \* Used in Blocks #1, #2, #5B, #10, #11cA & #11B



\* **\$** 37583-16 **\$** \* Used in Blocks #2, #11A, #11B, #13A & #13B



\* **\$** 37583-17 **\$** \* Used in Blocks #2, #5A, #5B, #9A & #14



\* **3**7584-22 **\*** \* Used in Blocks #3, #6, #7, & #10





44444444444444444444444444444

### Fat Quarter Cutting Diagrams Continued:



#14

**-**18"













### Fat Quarter Cutting Diagrams Continued: