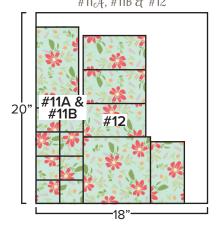

| Backing            | 37583-19                   |  |  |  |  |

### Notions:

- One roll Triangles on a Roll 3" finished Half Square Triangle Paper #H300
- Half Rectangle Trimmer by Fat Quarter Shop (paper template provided)
- Starburst 30 Degree Triangle Ruler by Creative Grids #CGRISE30 (paper template provided)

### Suggested Triangles on a Roll:

- One roll Triangles on a Roll 1 ¼" finished Half Square Triangle Paper #H125
- One roll Triangles on a Roll 1 ½" finished Half Square Triangle Paper #H150
- One roll Triangles on a Roll 6" finished Half Square Triangle Paper #H600







## Fat Quarter Cutting Diagrams:

# # 37580-12 # # Used in Blocks



# # 37580-16 # # Used in Blocks #8, #10, #13<sub>c</sub>A & #13B



# # 37580-17 # # Used in Blocks #11<sub>c</sub>A, #11B & #12



# # 37580-19 # # Used in Blocks #1, #5A, #5B, #11A & 11B



# # 37581-13 # # Used in Blocks



# # 37581-15 # # Used in Blocks





444444444444444444444444444444444

### Fat Quarter Cutting Diagrams Continued:

# # 37582-18 # # Used in Blocks #10 & #12



**# #** 37582 -19 **# #** Used in Block



\* **3**7582-22 **\*** \* Used in Blocks #1, #2, #5B, #10, #11cA & #11B



\* **\$** 37583-16 **\$** \* Used in Blocks #2, #11A, #11B, #13A & #13B



\* **\$** 37583-17 **\$** \* Used in Blocks #2, #5A, #5B, #9A & #14



\* **3**7584-22 **\*** \* Used in Blocks #3, #6, #7, & #10





44444444444444444444444444444

### Fat Quarter Cutting Diagrams Continued:



#14

**-**18"













### Fat Quarter Cutting Diagrams Continued:









### Pattern Release Schedule:

Release One  $\sim$  Feb