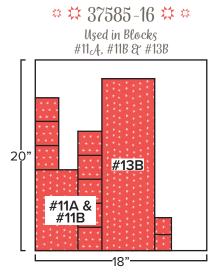

### Pattern Release Schedule Continued:

Release Seven  $\sim$  May 1st, 2020

Block #11A

Block #11B

Release Eight  $\sim$  May  $15^{th}$ , 2020

Block #12

Release Nine  $\sim$  June  $1^{st}$ , 2020

Block #13A

Block #13B

Release Ten  $\sim$  June 15<sup>th</sup>, 2020

Block #14

Release Eleven  $\sim$  July  $1^{\rm st}$ , 2020

**Finishing** 

Release Twelve  $\sim$  July  $15^{th}$ , 2020