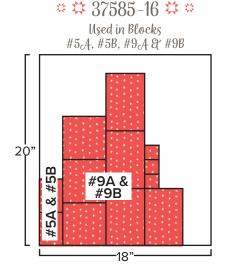

\* **\$** 37583-17 **\$** \* Used in Blocks #2, #5A, #5B, #9A & #14

\* **3**7584-22 **\*** \* Used in Blocks #3, #6, #7, & #10

44444444444444444444444444444