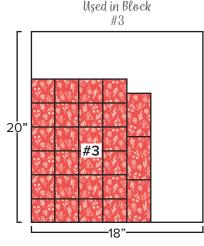

\* **\$** 37583-17 **\$** \* Used in Blocks #2, #5A, #5B, #9A & #14

\* **3**7584-22 **\*** \* Used in Blocks #3, #6, #7, & #10

44444444444444444444444444444