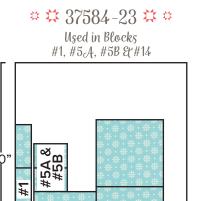

\* **\$** 37583-17 **\$** \* Used in Blocks #2, #5A, #5B, #9A & #14

\* **3**7584-22 **\*** \* Used in Blocks #3, #6, #7, & #10

44444444444444444444444444444