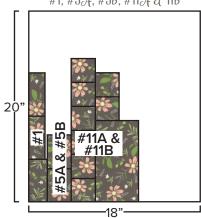

|  |  |  |

### Notions:

- One roll Triangles on a Roll 3" finished Half Square Triangle Paper #H300
- Half Rectangle Trimmer by Fat Quarter Shop (paper template provided)
- Starburst 30 Degree Triangle Ruler by Creative Grids #CGRISE30 (paper template provided)

### Suggested Triangles on a Roll:

- One roll Triangles on a Roll 1 ¼" finished Half Square Triangle Paper #H125
- One roll Triangles on a Roll 1 ½" finished Half Square Triangle Paper #H150
- One roll Triangles on a Roll 6" finished Half Square Triangle Paper #H600







## Fat Quarter Cutting Diagrams:

# # 37580-12 # # Used in Blocks



# # 37580-16 # # Used in Blocks #8, #10, #13<sub>c</sub>A & #13B



# # 37580-17 # # Used in Blocks #11<sub>c</sub>A, #11B & #12



# # 37580-19 # # Used in Blocks #1, #5A, #5B, #11A & 11B



# # 37581-13 # # Used in Blocks



# # 37581-15 # # Used in Blocks





444444444444444444444444444444444

### Fat Quarter Cutting Diagrams Continued:

# # 37582-18 # # Used in Blocks #10 & #12



**# #** 37582 -19 **# #** Used in Block



\* **3**7582-22 **\*** \* Used in Blocks #1, #2, #5B, #10, #11cA & #11B



\* **\$** 37583-16 **\$** \* Used in Blocks #2, #11A, #11B, #13A & #13B



\* **\$** 37583-17 **\$** \* Used in Blocks #2, #5A, #5B, #9A & #14



\* **3**7584-22 **\*** \* Used in Blocks #3, #6, #7, & #10





44444444444444444444444444444

### Fat Quarter Cutting Diagrams Continued:



#14

**-**18"













### Fat Quarter Cutting Diagrams Continued:









### Pattern Release Schedule:

Release One  $\sim$  February 1st, 2020

Block #1



Release Two  $\sim$  February 1