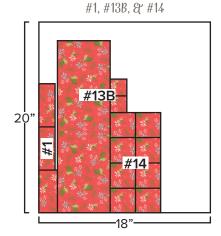

# # 37580-19 # # Used in Blocks #1, #5A, #5B, #11A & 11B

\* **\$** 37583-17 **\$** \* Used in Blocks #2, #5A, #5B, #9A & #14

\* **3**7584-22 **\*** \* Used in Blocks #3, #6, #7, & #10

44444444444444444444444444444

Block #13B

Release Ten  $\sim$  June 15<sup>th</sup>, 2020

Block #14

Release Eleven  $\sim$  July  $1^{\rm st}$ , 2020

**Finishing** 

Release Twelve  $\sim$  July  $15^{th}$ , 2020