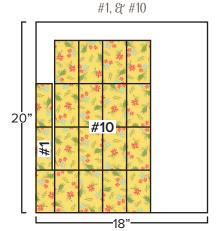

Half Square Triangle Paper #H300
- Half Rectangle Trimmer by Fat Quarter Shop (paper template provided)
- Starburst 30 Degree Triangle Ruler by Creative Grids #CGRISE30 (paper template provided)

### Suggested Triangles on a Roll:

- One roll Triangles on a Roll 1 ¼" finished Half Square Triangle Paper #H125
- One roll Triangles on a Roll 1 ½" finished Half Square Triangle Paper #H150
- One roll Triangles on a Roll 6" finished Half Square Triangle Paper #H600







## Fat Quarter Cutting Diagrams:

# # 37580-12 # # Used in Blocks



# # 37580-16 # # Used in Blocks #8, #10, #13<sub>c</sub>A & #13B



# # 37580-17 # # Used in Blocks #11<sub>c</sub>A, #11B & #12



# # 37580-19 # # Used in Blocks #1, #5A, #5B, #11A & 11B



# # 37581-13 # # Used in Blocks



# # 37581-15 # # Used in Blocks





444444444444444444444444444444444

### Fat Quarter Cutting Diagrams Continued:

# # 37582-18 # # Used in Blocks #10 & #12



**# #** 37582 -19 **# #** Used in Block



\* **3**7582-22 **\*** \* Used in Blocks #1, #2, #5B, #10, #11cA & #11B



\* **\$** 37583-16 **\$** \* Used in Blocks #2, #11A, #11B, #13A & #13B



\* **\$** 37583-17 **\$** \* Used in Blocks #2, #5A, #5B, #9A & #14



\* **3**7584-22 **\*** \* Used in Blocks #3, #6, #7, & #10





44444444444444444444444444444

### Fat Quarter Cutting Diagrams Continued:



#14

**-**18"













### Fat Quarter Cutting Diagrams Continued:









### Pattern Release Schedule:

Release One  $\sim$  February 1st, 2020

Block #1



Release Two  $\sim$  February 15th, 2020





### Pattern Release Schedule Continued:

Release Three