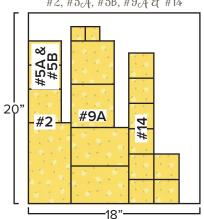

\* **\$** 37583-17 **\$** \* Used in Blocks #2, #5A, #5B, #9A & #14

\* **3**7584-22 **\*** \* Used in Blocks #3, #6, #7, & #10

44444444444444444444444444444