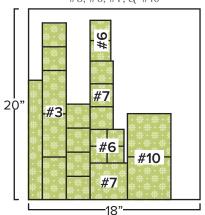

\* **\$** 37583-17 **\$** \* Used in Blocks #2, #5A, #5B, #9A & #14

\* **3**7584-22 **\*** \* Used in Blocks #3, #6, #7, & #10

44444444444444444444444444444