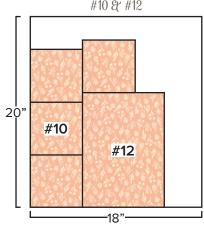

# # 37582-18 # # Used in Blocks #10 & #12

**# #** 37582 -19 **# #** Used in Block

\* **3**7582-22 **\*** \* Used in Blocks #1, #2, #5B, #10, #11cA & #11B

\* **\$** 37583-16 **\$** \* Used in Blocks #2, #11A, #11B, #13A & #13B

### Pattern Release Schedule Continued:

Release Seven  $\sim$  May 1st, 2020

Block #11A

Block #11B

Release Eight  $\sim$  May  $15^{th}$ , 2020

Block #12

Release Nine  $\sim$  June  $1^{st}$ , 2020

Block #13A