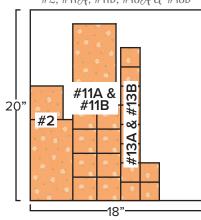

\* **\$** 37583-17 **\$** \* Used in Blocks #2, #5A, #5B, #9A & #14

\* **3**7584-22 **\*** \* Used in Blocks #3, #6, #7, & #10

44444444444444444444444444444