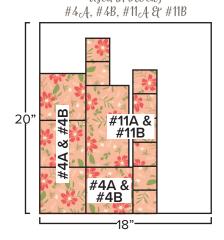

82-19 37584-22 ******** |  |  |  |  |
| Two Fat Eighths  | Number Zero Prints | 37583-17 37585-14          |  |  |  |  |
| 5 ¼ yards        | Backing            | 37583-19                   |  |  |  |  |

### Notions:

- One roll Triangles on a Roll 3" finished Half Square Triangle Paper #H300
- Half Rectangle Trimmer by Fat Quarter Shop (paper template provided)
- Starburst 30 Degree Triangle Ruler by Creative Grids #CGRISE30 (paper template provided)

### Suggested Triangles on a Roll:

- One roll Triangles on a Roll 1 ¼" finished Half Square Triangle Paper #H125
- One roll Triangles on a Roll 1 ½" finished Half Square Triangle Paper #H150
- One roll Triangles on a Roll 6" finished Half Square Triangle Paper #H600







## Fat Quarter Cutting Diagrams:

# # 37580-12 # # Used in Blocks



# # 37580-16 # # Used in Blocks #8, #10, #13<sub>c</sub>A & #13B



# # 37580-17 # # Used in Blocks #11<sub>c</sub>A, #11B & #12



# # 37580-19 # # Used in Blocks #1, #5A, #5B, #11A & 11B



# # 37581-13 # # Used in Blocks



# # 37581-15 # # Used in Blocks





444444444444444444444444444444444

### Fat Quarter Cutting Diagrams Continued:

# # 37582-18 # # Used in Blocks #10 & #12



**# #** 37582 -19 **# #** Used in Block



\* **3**7582-22 **\*** \* Used in Blocks #1, #2, #5B, #10, #11cA & #11B



\* **\$** 37583-16 **\$** \* Used in Blocks #2, #11A, #11B, #13A & #13B



\* **\$** 37583-17 **\$** \* Used in Blocks #2, #5A, #5B, #9A & #14



\* **3**7584-22 **\*** \* Used in Blocks #3, #6, #7, & #10





44444444444444444444444444444

### Fat Quarter Cutting Diagrams Continued:



#14