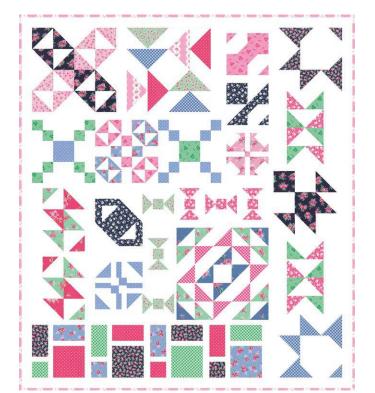

## Perfect 10 Sampler - Tabric Requirements

63 ½″ x 71″

## FABRIC REQUIREMENTS:

| One Layer Cake (31 - 10" squares)                                      |              |
|------------------------------------------------------------------------|--------------|
| Kimberly used two Guest Room Layer Cakes to have more print selection. |              |
|                                                                        |              |
| 4 ¼ yards Background                                                   | SKU# 8417-25 |
|                                                                        |              |
| ¾ yard Binding                                                         | SKU# 8412-11 |
|                                                                        |              |
| 4 ⅓ yards Backing                                                      | SKU# 8410-22 |