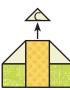

Make four total.

Assemble one Fabric C triangle and one Fabric A/F/E Unit as shown.

Make four total.

Assemble two Fabric A triangles and one Blue Court House Unit as shown.

Green Court House Corner Unit.

Make two Blue Court House Corner Units.