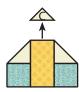

Make four total.

Assemble one Fabric C triangle and one Fabric A/F/E Unit as shown.

Make four total.

Assemble two Fabric A triangles and one Blue Court House Unit as shown.

Green Court House Corner Unit.

Make two Blue Court House Corner Units.