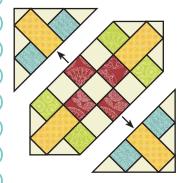

# Wishes Quilt Along Block Seven - Court House Lawn

Assemble two Green Court House Corner Units and one Nine Patch Unit as shown.

Make one.

Assemble Block Seven as shown.

Block Seven should measure 14 1/2" x 14 1/2".