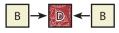

Assemble two Fabric B squares and one Fabric D square as

Top/Bottom Nine Patch Unit should measure 3" x 8".

Make two.

Assemble two Fabric D squares and one Fabric B square as shown.

Middle Nine Patch Unit should measure 3" x 8".