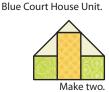

Make four total.

Assemble one Fabric C triangle and one Fabric A/F/E Unit as shown.

Make four total.

Assemble two Fabric A triangles and one Blue Court House Unit as shown.

Green Court House Corner Unit.

Make two Blue Court House Corner Units.