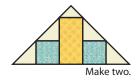

# Wishes Quilt Along Block Seven - Court House Lawn

Assemble two Green Court House Corner Units and one Nine Patch Unit as shown.

Make one.

Assemble Block Seven as shown.

Block Seven should measure 14 1/2" x 14 1/2".