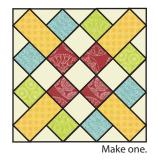

# Wishes Quilt Along Block Seven - Court House Lawn

Assemble two Green Court House Corner Units and one Nine Patch Unit as shown.

Make one.

Assemble Block Seven as shown.

Block Seven should measure 14 1/2" x 14 1/2".

Make one.

You can help by donating to Make-A-Wish through the Wishes Quilt Along donation page.