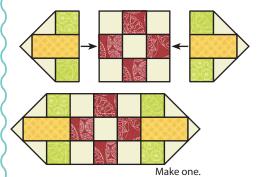

Assemble two Fabric B squares and one Fabric D square as

Top/Bottom Nine Patch Unit should measure 3" x 8".

Make two.

Assemble two Fabric D squares and one Fabric B square as shown.

Middle Nine Patch Unit should measure 3" x 8".

Make one.

Assemble Nine Patch Unit as shown.

Nine Patch Unit should measure 8" x 8".

Make one.

Assemble one Fabric A triangle and one Fabric F square as shown.

Make eight total.

Assemble two Fabric A/F Units and one Fabric E rectangle as shown.