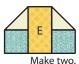

Make one.

Assemble Nine Patch Unit as shown.

Nine Patch Unit should measure 8" x 8".

Make one.

Assemble one Fabric A triangle and one Fabric F square as shown.

Make eight total.

Assemble two Fabric A/F Units and one Fabric E rectangle as shown.

Make four total.

Assemble one Fabric C triangle and one Fabric A/F/E Unit as shown.

Make four total.

Assemble two Fabric A triangles and one Blue Court House Unit as shown.

Green Court House Corner Unit.

Make two Blue Court House Corner Units.