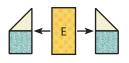

Make one.

Assemble Nine Patch Unit as shown.

Nine Patch Unit should measure 8" x 8".

Make one.

Assemble one Fabric A triangle and one Fabric F square as shown.

Make eight total.

Assemble two Fabric A/F Units and one Fabric E rectangle as shown.

Make four total.

Assemble one Fabric C triangle and one Fabric A/F/E Unit as shown.

Make four total.

Assemble two Fabric A triangles and one Blue Court House Unit as shown.

Green Court House Corner Unit.

Make two Blue Court House Corner Units.