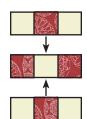

Assemble two Fabric B squares and one Fabric D square as

Top/Bottom Nine Patch Unit should measure 3" x 8".

Make two.

Assemble two Fabric D squares and one Fabric B square as shown.

Middle Nine Patch Unit should measure 3" x 8".

Make one.

Assemble Nine Patch Unit as shown.

Nine Patch Unit should measure 8" x 8".

Make one.

Assemble one Fabric A triangle and one Fabric F square as shown.

Make eight total.

Assemble two Fabric A/F Units and one Fabric E rectangle as shown.