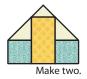

# Wishes Quilt Along Block Seven - Court House Lawn

Assemble two Green Court House Corner Units and one Nine Patch Unit as shown.

Make one.

Assemble Block Seven as shown.

Block Seven should measure 14 1/2" x 14 1/2".