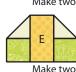

Assemble two Fabric B squares and one Fabric D square as

Top/Bottom Nine Patch Unit should measure 3" x 8".

Make two.

Assemble two Fabric D squares and one Fabric B square as shown.

Middle Nine Patch Unit should measure 3" x 8".

Make one.

Assemble Nine Patch Unit as shown.

Nine Patch Unit should measure 8" x 8".

Make one.

Assemble one Fabric A triangle and one Fabric F square as shown.

Make eight total.

Assemble two Fabric A/F Units and one Fabric E rectangle as shown.