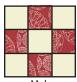

Make one.

Assemble Nine Patch Unit as shown.

Nine Patch Unit should measure 8" x 8".

Make one.

Assemble one Fabric A triangle and one Fabric F square as shown.

Make eight total.

Assemble two Fabric A/F Units and one Fabric E rectangle as shown.

# Wishes Quilt Along Block Seven - Court House Lawn

Assemble two Green Court House Corner Units and one Nine Patch Unit as shown.

Make one.

Assemble Block Seven as shown.

Block Seven should measure 14 1/2" x 14 1/2".