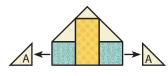

# Wishes Quilt Along Block Seven - Court House Lawn

Assemble two Green Court House Corner Units and one Nine Patch Unit as shown.

Make one.

Assemble Block Seven as shown.

Block Seven should measure 14 1/2" x 14 1/2".