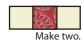

Assemble two Fabric B squares and one Fabric D square as

Top/Bottom Nine Patch Unit should measure 3" x 8".

Make two.

Assemble two Fabric D squares and one Fabric B square as shown.

Middle Nine Patch Unit should measure 3" x 8".