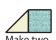

Make one.

Assemble Nine Patch Unit as shown.

Nine Patch Unit should measure 8" x 8".

Make one.

Assemble one Fabric A triangle and one Fabric F square as shown.

Make eight total.

Assemble two Fabric A/F Units and one Fabric E rectangle as shown.

Make four total.

Assemble one Fabric C triangle and one Fabric A/F/E Unit as shown.

Make four total.

Assemble two Fabric A triangles and one Blue Court House Unit as shown.

Green Court House Corner Unit.

Make two Blue Court House Corner Units.