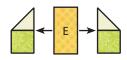

Make one.

Assemble Nine Patch Unit as shown.

Nine Patch Unit should measure 8" x 8".

Make one.

Assemble one Fabric A triangle and one Fabric F square as shown.

Make eight total.

Assemble two Fabric A/F Units and one Fabric E rectangle as shown.

Make four total.

Assemble one Fabric C triangle and one Fabric A/F/E Unit as shown.

Make four total.

Assemble two Fabric A triangles and one Blue Court House Unit as shown.

Green Court House Corner Unit.

Make two Blue Court House Corner Units.