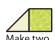

Make one.

Assemble Nine Patch Unit as shown.

Nine Patch Unit should measure 8" x 8".

Make one.

Assemble one Fabric A triangle and one Fabric F square as shown.

Make eight total.

Assemble two Fabric A/F Units and one Fabric E rectangle as shown.

Make four total.

Assemble one Fabric C triangle and one Fabric A/F/E Unit as shown.

Make four total.

Assemble two Fabric A triangles and one Blue Court House Unit as shown.

Green Court House Corner Unit.

Make two Blue Court House Corner Units.