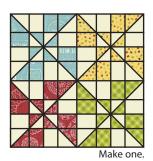

Small Windmill Unit should measure 4" x 4".

Make sixteen total.

Assemble four Small Windmill Units as shown. Large Windmill Unit should measure 7 ½" x 7 ½". Make four total.

Assemble Block Two as shown.

Block Two should measure 14 1/2" x 14 1/2".

Make one.

MAKE·(A)·W

Central & South Texas

You can help by donating to Make-A-Wish through the Wishes Quilt Along donation page.

1-866-826-2069 www.FatQuarterShop.com www.YouTube.com/FatQuarterShop