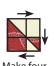

Stitch ¼" from each side of the drawn line.

Cut apart on the marked line.

Fabric B/F Half Square Triangle Unit should measure 2" x 2". Make sixteen total.

Assemble one Fabric A/D Half Square Triangle Unit, one Fabric C rectangle, one Fabric E rectangle and one Fabric B/F Half Square Triangle Unit as shown.

Small Windmill Unit should measure 4" x 4".

Make sixteen total.

Assemble four Small Windmill Units as shown. Large Windmill Unit should measure 7 ½" x 7 ½". Make four total.

Assemble Block Two as shown.

Block Two should measure 14 1/2" x 14 1/2".