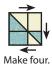

Cut apart on the marked line.

Fabric A/D Half Square Triangle Unit should measure 2 ½" x 2 ½".

Make sixteen total.

Draw a diagonal line on the wrong side of the Fabric B squares. With right sides facing, layer a Fabric B square with a Fabric F square.

Stitch ¼" from each side of the drawn line.

Cut apart on the marked line.

Fabric B/F Half Square Triangle Unit should measure 2" x 2". Make sixteen total.

Assemble one Fabric A/D Half Square Triangle Unit, one Fabric C rectangle, one Fabric E rectangle and one Fabric B/F Half Square Triangle Unit as shown.