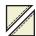

Cut apart on the marked line.

Fabric A/D Half Square Triangle Unit should measure 2 ½" x 2 ½".

Make sixteen total.

Draw a diagonal line on the wrong side of the Fabric B squares. With right sides facing, layer a Fabric B square with a Fabric F square.

Stitch ¼" from each side of the drawn line.

Cut apart on the marked line.

Fabric B/F Half Square Triangle Unit should measure 2" x 2". Make sixteen total.

Assemble one Fabric A/D Half Square Triangle Unit, one Fabric C rectangle, one Fabric E rectangle and one Fabric B/F Half Square Triangle Unit as shown.