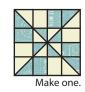

Small Windmill Unit should measure 4" x 4".

Make sixteen total.

Assemble four Small Windmill Units as shown. Large Windmill Unit should measure 7 ½" x 7 ½". Make four total.

Assemble Block Two as shown.

Block Two should measure 14 1/2" x 14 1/2".

Make one.

MAKE·(A)·W

Central & South Texas

You can help by donating to Make-A-Wish through the Wishes Quilt Along donation page.

1-866-826-2069 www.FatQuarterShop.com www.YouTube.com/FatQuarterShop