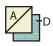

Use ¼" seams and press as arrows indicate throughout.

Draw a diagonal line on the wrong side of the Fabric A squares. With right sides facing, layer a Fabric A square with a Fabric D square.

Stitch ¼" from each side of the drawn line.

Cut apart on the marked line.

Fabric A/D Half Square Triangle Unit should measure 2 ½" x 2 ½".

Make sixteen total.

Draw a diagonal line on the wrong side of the Fabric B squares. With right sides facing, layer a Fabric B square with a Fabric F square.