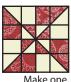

Small Windmill Unit should measure 4" x 4".

Make sixteen total.

Assemble four Small Windmill Units as shown. Large Windmill Unit should measure 7 ½" x 7 ½". Make four total.

Assemble Block Two as shown.

Block Two should measure 14 1/2" x 14 1/2".

Make one.

MAKE·(A)·W

Central & South Texas

You can help by donating to Make-A-Wish through the Wishes Quilt Along donation page.

1-866-826-2069 www.FatQuarterShop.com www.YouTube.com/FatQuarterShop