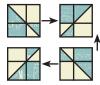

Small Windmill Unit should measure 4" x 4".

Make sixteen total.

Assemble four Small Windmill Units as shown. Large Windmill Unit should measure 7 ½" x 7 ½". Make four total.

Assemble Block Two as shown.

Block Two should measure 14 1/2" x 14 1/2".