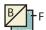

Stitch ¼" from each side of the drawn line.

Cut apart on the marked line.

Fabric B/F Half Square Triangle Unit should measure 2" x 2". Make sixteen total.

Assemble one Fabric A/D Half Square Triangle Unit, one Fabric C rectangle, one Fabric E rectangle and one Fabric B/F Half Square Triangle Unit as shown.

Small Windmill Unit should measure 4" x 4".

Make sixteen total.

Assemble four Small Windmill Units as shown. Large Windmill Unit should measure 7 ½" x 7 ½". Make four total.

Assemble Block Two as shown.

Block Two should measure 14 1/2" x 14 1/2".