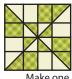

Small Windmill Unit should measure 4" x 4".

Make sixteen total.

Assemble four Small Windmill Units as shown. Large Windmill Unit should measure 7 ½" x 7 ½". Make four total.

Assemble Block Two as shown.

Block Two should measure 14 1/2" x 14 1/2".