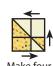

Stitch ¼" from each side of the drawn line.

Cut apart on the marked line.

Fabric B/F Half Square Triangle Unit should measure 2" x 2". Make sixteen total.

Assemble one Fabric A/D Half Square Triangle Unit, one Fabric C rectangle, one Fabric E rectangle and one Fabric B/F Half Square Triangle Unit as shown.

Small Windmill Unit should measure 4" x 4".

Make sixteen total.

Assemble four Small Windmill Units as shown. Large Windmill Unit should measure 7 ½" x 7 ½". Make four total.

Assemble Block Two as shown.

Block Two should measure 14 1/2" x 14 1/2".