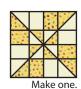

Small Windmill Unit should measure 4" x 4".

Make sixteen total.

Assemble four Small Windmill Units as shown. Large Windmill Unit should measure 7 ½" x 7 ½". Make four total.

Assemble Block Two as shown.

Block Two should measure 14 1/2" x 14 1/2".

Make one.

MAKE·(A)·W

Central & South Texas

You can help by donating to Make-A-Wish through the Wishes Quilt Along donation page.

1-866-826-2069 www.FatQuarterShop.com www.YouTube.com/FatQuarterShop