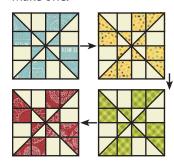

Use ¼" seams and press as arrows indicate throughout.

Draw a diagonal line on the wrong side of the Fabric A squares. With right sides facing, layer a Fabric A square with a Fabric D square.

Stitch ¼" from each side of the drawn line.

Cut apart on the marked line.

Fabric A/D Half Square Triangle Unit should measure 2 ½" x 2 ½".

Make sixteen total.

Draw a diagonal line on the wrong side of the Fabric B squares. With right sides facing, layer a Fabric B square with a Fabric F square.

Stitch ¼" from each side of the drawn line.

Cut apart on the marked line.

Fabric B/F Half Square Triangle Unit should measure 2" x 2". Make sixteen total.

Assemble one Fabric A/D Half Square Triangle Unit, one Fabric C rectangle, one Fabric E rectangle and one Fabric B/F Half Square Triangle Unit as shown.

Small Windmill Unit should measure 4" x 4".

Make sixteen total.

Assemble four Small Windmill Units as shown. Large Windmill Unit should measure 7 ½" x 7 ½". Make four total.

Assemble Block Two as shown.

Block Two should measure 14 1/2" x 14 1/2".