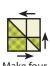

Small Windmill Unit should measure 4" x 4".

Make sixteen total.

Assemble four Small Windmill Units as shown. Large Windmill Unit should measure 7 ½" x 7 ½". Make four total.

Assemble Block Two as shown.

Block Two should measure 14 1/2" x 14 1/2".