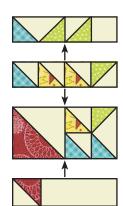

## Wishes Quilt Along Block Twelve - Grape Basket

Assemble one Fabric L/E/N Unit, one Fabric D/M Half Square Triangle Unit and one Fabric G square as shown.

Basket One Unit should measure 3 1/4" x 11 1/2".

Make one.

Assemble one Fabric D/K Half Square Triangle Unit, two Fabric D/J Half Square Triangle Units and one Fabric D/M Half Square Triangle Unit as shown.

Basket Two Unit should measure 3 1/4" x 11 1/2".

Make one.

Assemble one Fabric D/J Half Square Triangle Unit and one Fabric D/K Half Square Triangle Unit as shown.

Fabric D/J/D/K Unit should measure 3 1/4" x 6".

Make one.

Assemble one Fabric A/H Unit, one Fabric D/J/D/K Unit and one Fabric N/E/L Unit as shown.

Basket Three Unit should measure 6" x 11 1/2".

Make one.

Assemble one Fabric B/I Half Square Triangle Unit and one Fabric C rectangle as shown.

Pay close attention to unit placement.

Basket Four Unit should measure 3 ½" x 11 ½".

Make two total.

Assemble one Basket One Unit, one Basket Two Unit, one Basket Three Unit and one Basket Four Unit as shown.

Grape Basket Unit should measure 11 1/2" x 14 1/2".

Make one.

Make one

Assemble one Fabric F square and one Basket Four Unit as

Grape Basket Side Unit should measure 3 ½" x 11 ½".

Make one.

Assemble Block Twelve as shown.

Block Twelve should measure 14 1/2" x 14 1/2".

Make one

Make one.

Make one.

You can help by donating to Make-A-Wish through the Wishes Quilt Along donation page.