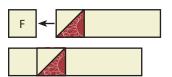

Make two total.

Assemble one Basket One Unit, one Basket Two Unit, one Basket Three Unit and one Basket Four Unit as shown.

Grape Basket Unit should measure 11 1/2" x 14 1/2".

Make one.

Make one

Assemble one Fabric F square and one Basket Four Unit as

Grape Basket Side Unit should measure 3 ½" x 11 ½".

Make one.

Assemble Block Twelve as shown.

Block Twelve should measure 14 1/2" x 14 1/2".

Make one

Make one.

Make one.

You can help by donating to Make-A-Wish through the Wishes Quilt Along donation page.