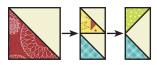

## Wiches Quilt Along Block Twelve - Grape Basket

5536-23

Fabrics K & I

Fabrics M & N 5535-21

5531-24

Cutting:

5537-12

| Α | 1 | 6 ¾" square            | Н | 1 | 6 %" square    |
|---|---|------------------------|---|---|----------------|
| В | 1 | 3 %" square            | I | 1 | 3 %" square    |
| C | 2 | 3 ½" x 8 ½" rectangles | J | 2 | 3 %″ squares   |
| D | 4 | 3 %″ squares           | K | 1 | 3 %″ square    |
| Ε | 2 | 3 ¼" x 6" rectangles   | L | 2 | 3 ¼" squares   |
| F | 1 | 3 ½" square            | Μ | 1 | 3 %" square    |
| G | 1 | 3 1/4" square          | N | 2 | 3 1/4" squares |

Use 1/4" seams and press as arrows indicate throughout.

Draw a diagonal line on the wrong side of the Fabric L squares and Fabric N squares.

With right sides facing, layer a Fabric L square on the left end of a Fabric E rectangle.

Stitch on the drawn line and trim 1/4" away from the seam.

Repeat on the right end of the Fabric E rectangle using a Fabric

Fabric L/E/N Unit should measure 3 1/4" x 6".

Make one.

Repeat using Fabric N and L squares and a Fabric E rectangle. Fabric N/E/L Unit should measure 3 1/4" x 6".