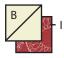

Make six total.

You will not use one Fabric D/J Half Square Triangle Unit.

Draw a diagonal line on the wrong side of the Fabric B squares. With right sides facing, layer a Fabric B square with a Fabric I square.

Stitch ¼" from each side of the drawn line.

Cut apart on the marked line.

Fabric B/I Half Square Triangle Unit should measure 3 ½" x 3 ½". Make two.

Repeat using Fabric A and Fabric H squares as shown. Fabric A/H Half Square Triangle Unit should measure 6" x 6".