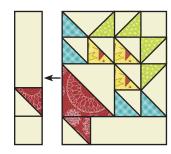

Make two total.

Assemble one Basket One Unit, one Basket Two Unit, one Basket Three Unit and one Basket Four Unit as shown.

Grape Basket Unit should measure 11 1/2" x 14 1/2".

Make one.

Make one

Assemble one Fabric F square and one Basket Four Unit as

Grape Basket Side Unit should measure 3 ½" x 11 ½".

Make one.

Assemble Block Twelve as shown.

Block Twelve should measure 14 1/2" x 14 1/2".

Make one

Make one.

Make one.

You can help by donating to Make-A-Wish through the Wishes Quilt Along donation page.