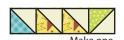

Stitch ¼" from each side of the drawn line.

Cut apart on the marked line.

Fabric D/M Half Square Triangle Unit should measure 3 ¼" x 3 ¼".

Make two.

Repeat using Fabric D, Fabric K and Fabric J squares as shown. Half Square Triangle Unit should measure 3 1/4" x 3 1/4".

Make six total.

You will not use one Fabric D/J Half Square Triangle Unit.

Draw a diagonal line on the wrong side of the Fabric B squares. With right sides facing, layer a Fabric B square with a Fabric I square.