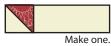

Stitch ¼" from each side of the drawn line.

Cut apart on the marked line.

Fabric D/M Half Square Triangle Unit should measure 3 ¼" x 3 ¼".

Make two.

Repeat using Fabric D, Fabric K and Fabric J squares as shown. Half Square Triangle Unit should measure 3 1/4" x 3 1/4".

Make six total.

You will not use one Fabric D/J Half Square Triangle Unit.

Draw a diagonal line on the wrong side of the Fabric B squares. With right sides facing, layer a Fabric B square with a Fabric I square.