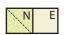

Use 1/4" seams and press as arrows indicate throughout.

Draw a diagonal line on the wrong side of the Fabric L squares and Fabric N squares.

With right sides facing, layer a Fabric L square on the left end of a Fabric E rectangle.

Stitch on the drawn line and trim 1/4" away from the seam.

Repeat on the right end of the Fabric E rectangle using a Fabric

Fabric L/E/N Unit should measure 3 1/4" x 6".

Make one.

Repeat using Fabric N and L squares and a Fabric E rectangle. Fabric N/E/L Unit should measure 3 1/4" x 6".