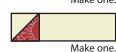

Stitch ¼" from each side of the drawn line.

Cut apart on the marked line.

Fabric B/I Half Square Triangle Unit should measure 3 ½" x 3 ½". Make two.

Repeat using Fabric A and Fabric H squares as shown. Fabric A/H Half Square Triangle Unit should measure 6" x 6".

Make two.

You will not use one Fabric A/H Half Square Triangle Unit.