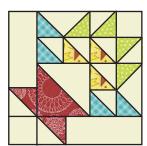

Grape Basket Side Unit should measure 3 ½" x 11 ½".

Make one.

Assemble Block Twelve as shown.

Block Twelve should measure 14 1/2" x 14 1/2".

Make one

Make one.

Make one.

You can help by donating to Make-A-Wish through the Wishes Quilt Along donation page.