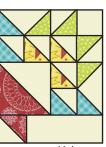

Grape Basket Side Unit should measure 3 ½" x 11 ½".

Make one.

Assemble Block Twelve as shown.

Block Twelve should measure 14 1/2" x 14 1/2".

Make one

Make one.

Make one.

You can help by donating to Make-A-Wish through the Wishes Quilt Along donation page.