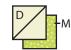

Make one.

You can help by donating to Make-A-Wish through the Wishes Quilt Along donation page.

Draw a diagonal line on the wrong side of the Fabric D

With right sides facing, layer a Fabric D square with a Fabric M square.

Stitch ¼" from each side of the drawn line.

Cut apart on the marked line.

Fabric D/M Half Square Triangle Unit should measure 3 ¼" x 3 ¼".

Make two.

Repeat using Fabric D, Fabric K and Fabric J squares as shown. Half Square Triangle Unit should measure 3 1/4" x 3 1/4".