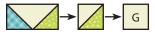

## Wishes Quilt Along Block Twelve - Grape Basket

Assemble one Fabric L/E/N Unit, one Fabric D/M Half Square Triangle Unit and one Fabric G square as shown.

Basket One Unit should measure 3 1/4" x 11 1/2".

Make one.

Assemble one Fabric D/K Half Square Triangle Unit, two Fabric D/J Half Square Triangle Units and one Fabric D/M Half Square Triangle Unit as shown.

Basket Two Unit should measure 3 1/4" x 11 1/2".