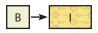

Fabric G/B Unit should measure 3" x 7 1/2".

Make two.

Assemble one Fabric H rectangle, one Fabric D square and one Fabric J rectangle as shown.

Fabric H/D/J Unit should measure 2 ½" x 7 ½".

Make two.

Assemble one Fabric B square and one Fabric I rectangle as