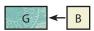

Fabric G/B Unit should measure 3" x 7 1/2".

Make two.

Assemble one Fabric H rectangle, one Fabric D square and one Fabric J rectangle as shown.

Fabric H/D/J Unit should measure 2 ½" x 7 ½".

Make two.

Assemble one Fabric B square and one Fabric I rectangle as