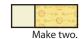

Fabric G/B Unit should measure 3" x 7 1/2".

Make two.

Assemble one Fabric H rectangle, one Fabric D square and one Fabric J rectangle as shown.

Fabric H/D/J Unit should measure 2 ½" x 7 ½".

Make two.

Assemble one Fabric B square and one Fabric I rectangle as

Fabric B/I Unit should measure 3" x 7 1/2".

Make two.

Assemble one Fabric G/B Unit, one Fabric H/D/J Unit and one Fabric B/I Unit as shown.

Step Unit should measure 7 ½" x 7 ½".

Make two.

Assemble Block Eleven as shown.