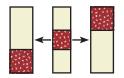

Use ¼" seams and press as arrows indicate throughout.

Assemble one Fabric E square and one Fabric A rectangle as shown.

Fabric E/A Unit should measure 3" x 7 1/2".

Make four.

Make four.

Assemble two Fabric C rectangles and one Fabric F square as