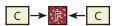

Fabric G/B Unit should measure 3" x 7 1/2".

Make two.

Assemble one Fabric H rectangle, one Fabric D square and one Fabric J rectangle as shown.

Fabric H/D/J Unit should measure 2 ½" x 7 ½".

Make two.

Assemble one Fabric B square and one Fabric I rectangle as