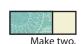

Fabric C/F/C Unit should measure 2 1/2" x 7 1/2".

Make two.

Assemble two Fabric E/A Units and one Fabric C/F/C Unit as shown.

Stair Unit should measure 7 ½" x 7 ½".

Make two.

Assemble one Fabric G rectangle and one Fabric B square as shown.