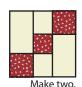

Fabric C/F/C Unit should measure 2 1/2" x 7 1/2".

Make two.

Assemble two Fabric E/A Units and one Fabric C/F/C Unit as shown.

Stair Unit should measure 7 ½" x 7 ½".

Make two.

Assemble one Fabric G rectangle and one Fabric B square as shown.