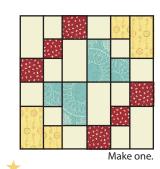

Fabric B/I Unit should measure 3" x 7 1/2".

Make two.

Assemble one Fabric G/B Unit, one Fabric H/D/J Unit and one Fabric B/I Unit as shown.

Step Unit should measure 7 ½" x 7 ½".

Make two.

Assemble Block Eleven as shown.

Block Eleven should measure 14 ½" x 14 ½".

Make one.

You can help by donating to Make-A-Wish through the Wishes Quilt Along donation page.

1-866-826-2069 www.FatQuarterShop.com www.YouTube.com/FatQuarterShop