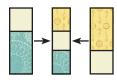

Fabric B/I Unit should measure 3" x 7 1/2".

Make two.

Assemble one Fabric G/B Unit, one Fabric H/D/J Unit and one Fabric B/I Unit as shown.

Step Unit should measure 7 ½" x 7 ½".

Make two.

Assemble Block Eleven as shown.