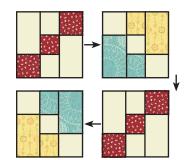

Fabric C/F/C Unit should measure 2 1/2" x 7 1/2".

Make two.

Assemble two Fabric E/A Units and one Fabric C/F/C Unit as shown.

Stair Unit should measure 7 ½" x 7 ½".

Make two.

Assemble one Fabric G rectangle and one Fabric B square as shown.

Fabric G/B Unit should measure 3" x 7 1/2".

Make two.

Assemble one Fabric H rectangle, one Fabric D square and one Fabric J rectangle as shown.

Fabric H/D/J Unit should measure 2 ½" x 7 ½".

Make two.

Assemble one Fabric B square and one Fabric I rectangle as

Fabric B/I Unit should measure 3" x 7 1/2".

Make two.

Assemble one Fabric G/B Unit, one Fabric H/D/J Unit and one Fabric B/I Unit as shown.

Step Unit should measure 7 ½" x 7 ½".

Make two.

Assemble Block Eleven as shown.