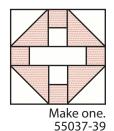

## Homestead - Block #5

55023-38

Fabrics D & E Fabrics D & E

55037-39

Fabrics D & E 55071-35

\*\*\*\*

Assemble Block.

Homestead Block should measure  $5 \frac{1}{2}$ " x  $5 \frac{1}{2}$ ".

55023-31

55071-35

Make one. 55111-47

Make one. 55124-34

www.FatQuarterShop.com www.YouTube.com/FatQuarterShop