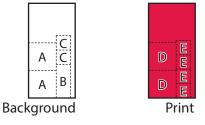

## Cutting:

| Cuttury.                                          |   | 5″ Block                            |
|---------------------------------------------------|---|-------------------------------------|
| Background<br>from 6 Jolly Bar<br>rectangles cut: | А | 2 - 2 %" squares (12 total)         |
|                                                   | В | 1 - 1 ½" x 3 ½" rectangle (6 total) |
|                                                   | С | 2 - 1 ½″ squares (12 total)         |
| Print<br>from 6 Jolly Bar<br>rectangles cut:      | D | 2 - 2 %" squares (12 total)         |
|                                                   | Е | 4 - 1 ½″ squares (24 total)         |
|                                                   |   |                                     |