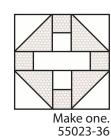

## Homestead - Block #5

55023-38

Fabrics D & E Fabrics D & E

55037-39

Fabrics D & E 55071-35

\*\*\*\*

Assemble Block.

Homestead Block should measure  $5 \frac{1}{2}$ " x  $5 \frac{1}{2}$ ".

55023-31

55071-35

Make one. 55111-47

Make one. 55124-34

www.FatQuarterShop.com www.YouTube.com/FatQuarterShop