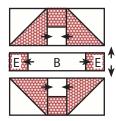

These patterns may not be used for commercial purposes.

Assemble one Fabric E square and one Fabric C square. Middle Homestead Unit should measure 1 1/2" x 2 1/2".

Make two for each block. Make twelve total.