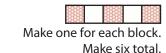

Assemble three matching Fabric D squares and two Fabric A squares.

Center Friendship Unit should measure 1 ½" x 5 ½".

Assemble Block.

Souvenir of Friendship Block should measure 5 1/2" x 5 1/2".

55023-39

Make one. 55071-34