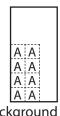

## Cutting:

5" Block

| Background<br>from 6 Jolly Bar<br>rectangles cut: | A | 8 - 1 ½" squares (48 total)           |
|---------------------------------------------------|---|---------------------------------------|
| Print<br>from 6 Jolly Bar<br>rectangles cut:      | В | 2 - 1 ½" x 3 ½" rectangles (12 total) |
|                                                   | С | 4 - 1 ½" x 2 ½" rectangles (24 total) |
|                                                   | D | 3 - 1 1/2" squares (18 total)         |

Background

Use ¼" seams and press as arrows indicate throughout.