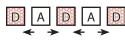

## Block Assembly:

Assemble two Fabric A squares and one Fabric B rectangle.

Outer Friendship Unit should measure 1 ½" x 5 ½".

Assemble two matching Fabric C rectangles and one Fabric A

Inner Friendship Unit should measure 1 ½" x 5 ½".

Assemble three matching Fabric D squares and two Fabric A squares.

Center Friendship Unit should measure 1 ½" x 5 ½".

Assemble Block.

Souvenir of Friendship Block should measure 5 1/2" x 5 1/2".

55023-39

Make one. 55071-34