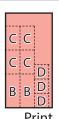

## Cutting:

5" Block

| Background<br>from 6 Jolly Bar<br>rectangles cut: | A | 8 - 1 ½" squares (48 total)           |
|---------------------------------------------------|---|---------------------------------------|
| Print<br>from 6 Jolly Bar<br>rectangles cut:      | В | 2 - 1 ½" x 3 ½" rectangles (12 total) |
|                                                   | С | 4 - 1 ½" x 2 ½" rectangles (24 total) |
|                                                   | D | 3 - 1 1/2" squares (18 total)         |