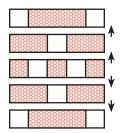

Assemble three matching Fabric D squares and two Fabric A squares.

Center Friendship Unit should measure 1 ½" x 5 ½".

Assemble Block.

Souvenir of Friendship Block should measure 5 1/2" x 5 1/2".

55023-39

Make one. 55071-34