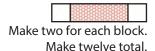

## Block Assembly:

Assemble two Fabric A squares and one Fabric B rectangle.

Outer Friendship Unit should measure 1 ½" x 5 ½".

Assemble two matching Fabric C rectangles and one Fabric A

Inner Friendship Unit should measure 1 ½" x 5 ½".

Assemble three matching Fabric D squares and two Fabric A squares.

Center Friendship Unit should measure 1 ½" x 5 ½".

Assemble Block.

Souvenir of Friendship Block should measure 5 1/2" x 5 1/2".

55023-39

Make one. 55071-34