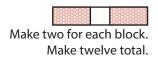

## Block Assembly:

Assemble two Fabric A squares and one Fabric B rectangle.

Outer Friendship Unit should measure 1 ½" x 5 ½".

Assemble two matching Fabric C rectangles and one Fabric A

Inner Friendship Unit should measure 1 ½" x 5 ½".