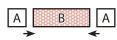

Background

Use ¼" seams and press as arrows indicate throughout.

## Block Assembly:

Assemble two Fabric A squares and one Fabric B rectangle.

Outer Friendship Unit should measure 1 ½" x 5 ½".

Assemble two matching Fabric C rectangles and one Fabric A

Inner Friendship Unit should measure 1 ½" x 5 ½".