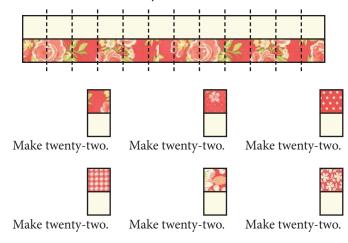

# Crossroads Quilt Along

Chain Block: unfinished 8"

Download #7

You can help by donating to March of Dimes®: www.FatQuarterShop.com/Crossroads

Use ¼" seams and press as arrows indicate throughout.

Assemble one Fabric B1 strip and one Fabric D1strip.

Chain Strip Set should measure 3" x 21".

Make twelve total.

Subcut each Chain Strip Set into eleven 1 ¾" x 3" rectangles.

Chain Unit should measure 1 ¾" x 3".

Make one hundred thirty-two total.

Assemble one Fabric B2 rectangle and one Fabric D2 rectangle.