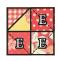

With right sides facing, layer a Fabric E square on one corner of a Fabric C square.

Stitch on the drawn line and trim ¼" away from the seam.

Make eighteen.

Repeat on the remaining corners of the Fabric C square.

Fabric placement is intended to be scrappy.

Square in a Square Unit should measure 3" x 3".

Make eighteen.

Two Fabric C squares will not be used.

Make eighteen

Assemble two different Chain Four Patch Units and one Fabric A square.