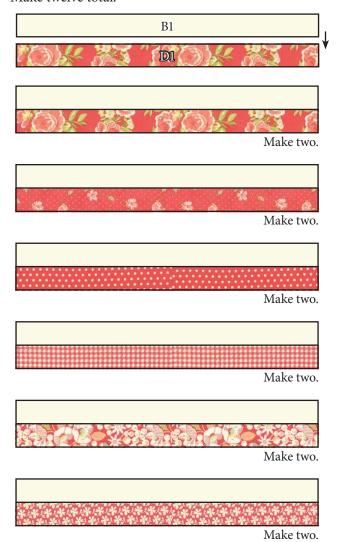

# Crossroads Quilt Along

Chain Block: unfinished 8"

Download #7

You can help by donating to March of Dimes®: www.FatQuarterShop.com/Crossroads

Use ¼" seams and press as arrows indicate throughout.

Assemble one Fabric B1 strip and one Fabric D1strip.

Chain Strip Set should measure 3" x 21".

Make twelve total.

Subcut each Chain Strip Set into eleven 1 ¾" x 3" rectangles.

Chain Unit should measure 1 ¾" x 3".

Make one hundred thirty-two total.

Assemble one Fabric B2 rectangle and one Fabric D2 rectangle.

Short Chain Strip Set should measure 3" x 5".

Make six total.

## Crossroads Quilt Along

Chain Block: unfinished 8"

Download #7

You can help by donating to March of Dimes®: www.FatQuarterShop.com/Crossroads

Subcut each Short Chain Strip Set into two 1 ¾" x 3" rectangles.

Chain Unit should measure 1 ¾" x 3".

Make twelve total.

Assemble two different Chain Units.

Fabric placement is intended to be scrappy.

Chain Four Patch Unit should measure 3" x 3".

Make seventy-two.

Draw a diagonal line on the wrong side of the Fabric E squares.