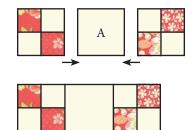

Fabric placement is intended to be scrappy.

Square in a Square Unit should measure 3" x 3".

Make eighteen.

Two Fabric C squares will not be used.

Make eighteen

Assemble two different Chain Four Patch Units and one Fabric A square.

Top and Bottom Unit should measure 3" x 8".

Make thirty-six.

Make thirty-six.