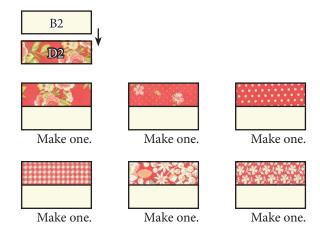

Chain Strip Set should measure 3" x 21".

Make twelve total.

Subcut each Chain Strip Set into eleven 1 ¾" x 3" rectangles.

Chain Unit should measure 1 ¾" x 3".

Make one hundred thirty-two total.

Assemble one Fabric B2 rectangle and one Fabric D2 rectangle.

Short Chain Strip Set should measure 3" x 5".

Make six total.