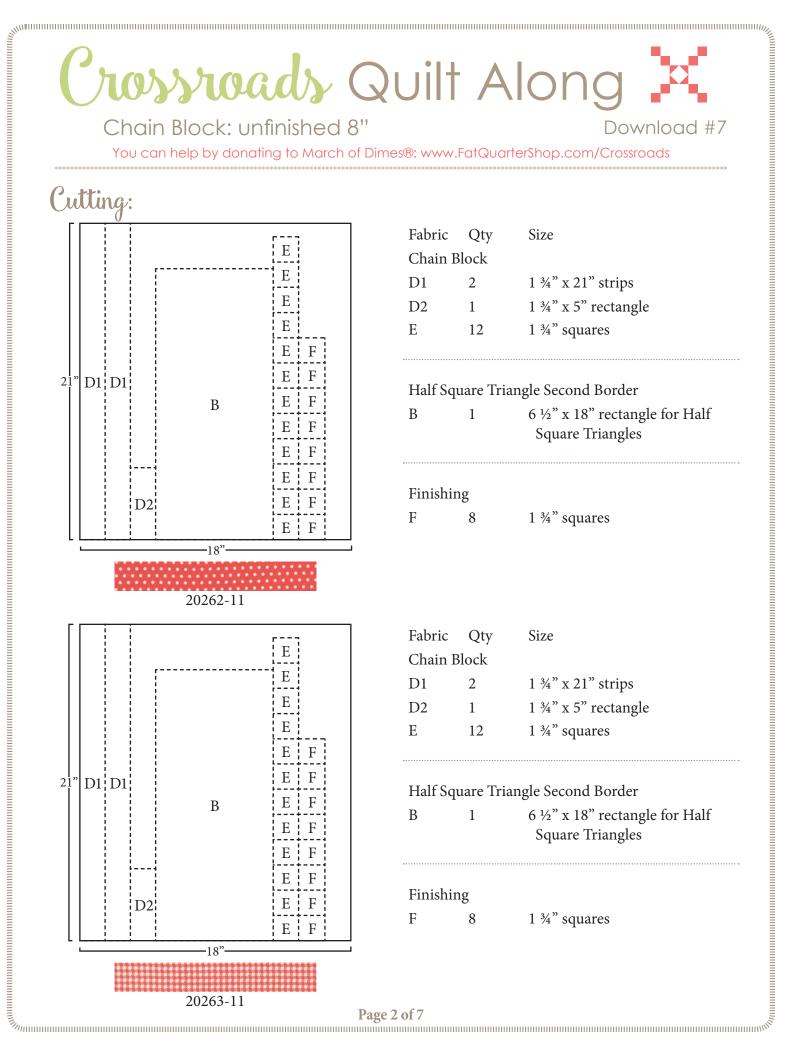

| Fabric      | Qty | Size                |
|-------------|-----|---------------------|
| Chain Block |     |                     |
| D1          | 2   | 1 ¾" x 21" strips   |
| D2          | 1   | 1 ¾" x 5" rectangle |
| E           | 12  | 1 ¾" squares        |
|             |     |                     |

| Fabric | Qty   | Size                |
|--------|-------|---------------------|
| Chain  | Block |                     |
| D1     | 2     | 1 ¾" x 21" strips   |
| D2     | 1     | 1 ¾" x 5" rectangle |
| E      | 12    | 1 ¾" squares        |
|        |       |                     |