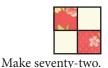

Chain Unit should measure 1 ¾" x 3".

Make twelve total.

Assemble two different Chain Units.

Fabric placement is intended to be scrappy.

Chain Four Patch Unit should measure 3" x 3".

Make seventy-two.

Draw a diagonal line on the wrong side of the Fabric E squares.