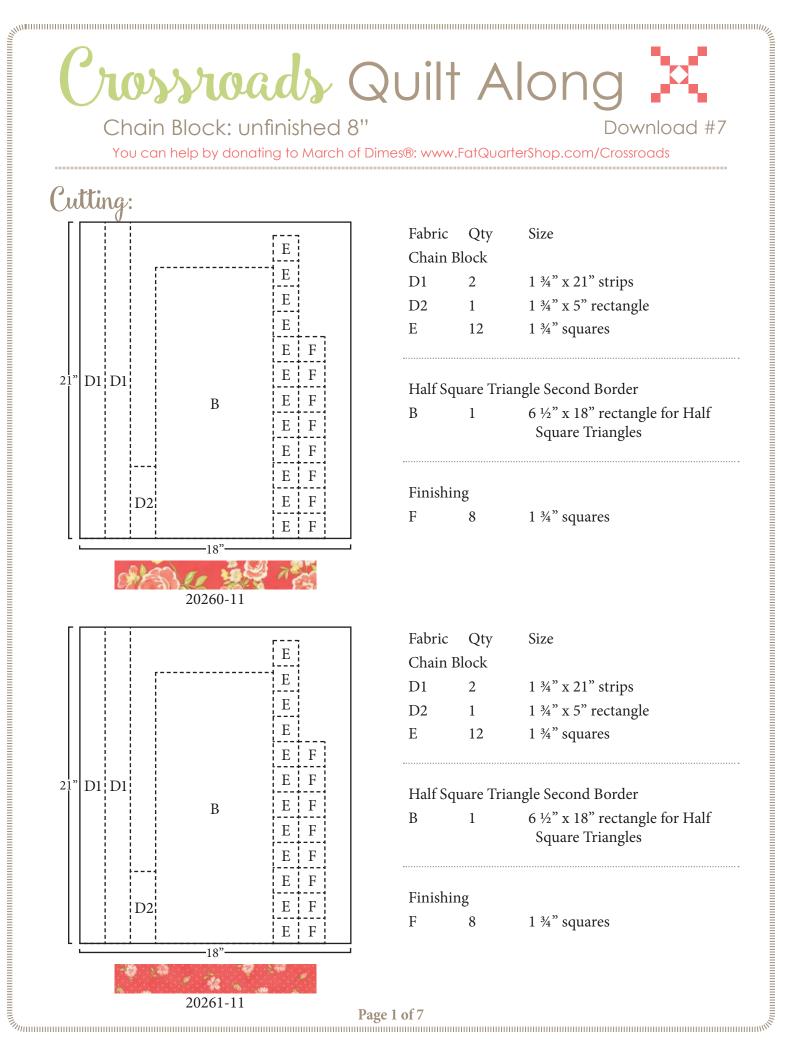

| Fabric      | Qty | Size                |
|-------------|-----|---------------------|
| Chain Block |     |                     |
| D1          | 2   | 1 ¾" x 21" strips   |
| D2          | 1   | 1 ¾" x 5" rectangle |
| E           | 12  | 1 ¾" squares        |
|             |     |                     |

| Fabric | Qty   | Size                |
|--------|-------|---------------------|
| Chain  | Block |                     |
| D1     | 2     | 1 ¾" x 21" strips   |
| D2     | 1     | 1 ¾" x 5" rectangle |
| E      | 12    | 1 ¾" squares        |
|        |       |                     |