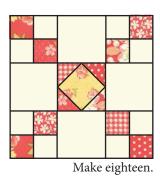

With right sides facing, layer a Fabric E square on one corner of a Fabric C square.

Stitch on the drawn line and trim ¼" away from the seam.

Make eighteen.

Repeat on the remaining corners of the Fabric C square.

Fabric placement is intended to be scrappy.

Square in a Square Unit should measure 3" x 3".

Make eighteen.

Two Fabric C squares will not be used.

Make eighteen

Assemble two different Chain Four Patch Units and one Fabric A square.

# Chain Block: unfinished 8" Download #7 You can nelp by denoting to March of Dimes®: www.FatQuarterShop.com/Crossroads Assemble two Fabric A squares and one Square in a Square Unit. Middle Unit should measure 3" x 8". Make eighteen. Assemble the Chain Block Chain Block should measure 8" x 8". Make eighteen. Make eighteen.