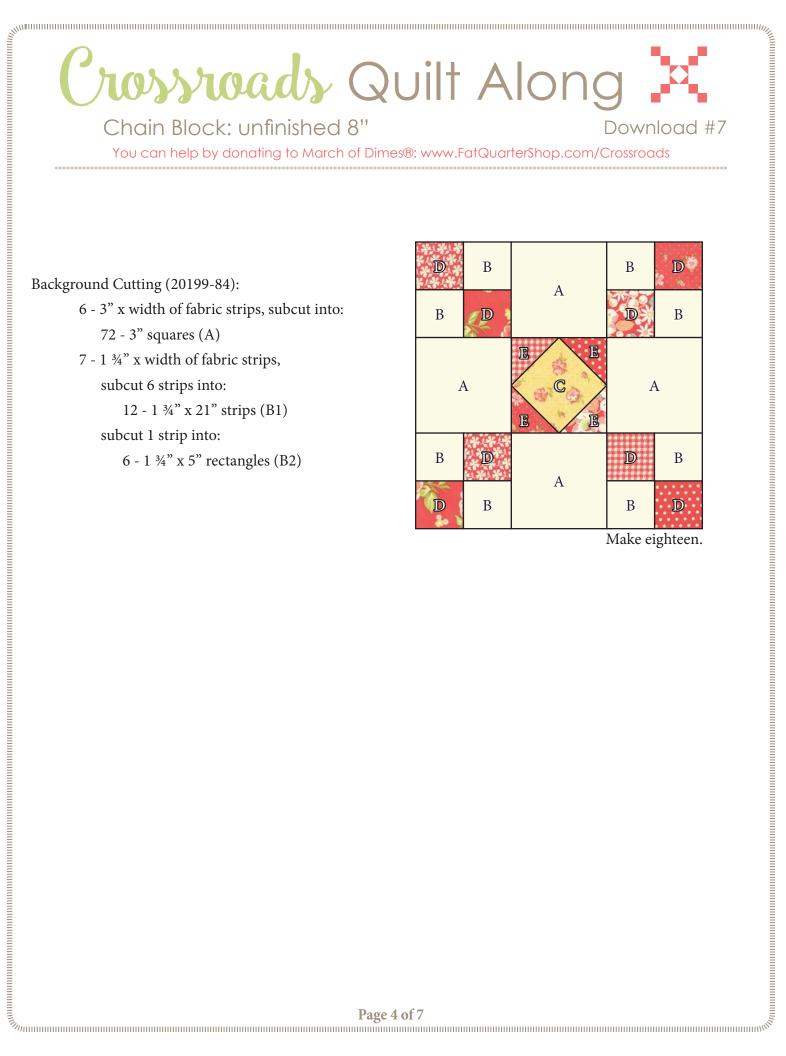

Chain Unit should measure 1 ¾" x 3".

Make twelve total.

Assemble two different Chain Units.

Fabric placement is intended to be scrappy.

Chain Four Patch Unit should measure 3" x 3".

Make seventy-two.

Draw a diagonal line on the wrong side of the Fabric E squares.

With right sides facing, layer a Fabric E square on one corner of a Fabric C square.

Stitch on the drawn line and trim ¼" away from the seam.

Make eighteen.

Repeat on the remaining corners of the Fabric C square.

Fabric placement is intended to be scrappy.

Square in a Square Unit should measure 3" x 3".

Make eighteen.

Two Fabric C squares will not be used.

Make eighteen

Assemble two different Chain Four Patch Units and one Fabric A square.

Top and Bottom Unit should measure 3" x 8".

Make thirty-six.

Make thirty-six.

# Chain Block: unfinished 8" Download #7 You can nelp by denoting to March of Dimes®: www.FatQuarterShop.com/Crossroads Assemble two Fabric A squares and one Square in a Square Unit. Middle Unit should measure 3" x 8". Make eighteen. Assemble the Chain Block Chain Block should measure 8" x 8". Make eighteen. Make eighteen.