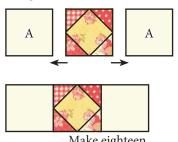

Top and Bottom Unit should measure 3" x 8".

Make thirty-six.

Make thirty-six.

# Chain Block: unfinished 8" Download #7 You can nelp by denoting to March of Dimes®: www.FatQuarterShop.com/Crossroads Assemble two Fabric A squares and one Square in a Square Unit. Middle Unit should measure 3" x 8". Make eighteen. Assemble the Chain Block Chain Block should measure 8" x 8". Make eighteen. Make eighteen.