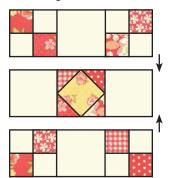

# Chain Block: unfinished 8" Download #7 You can nelp by denoting to March of Dimes®: www.FatQuarterShop.com/Crossroads Assemble two Fabric A squares and one Square in a Square Unit. Middle Unit should measure 3" x 8". Make eighteen. Assemble the Chain Block Chain Block should measure 8" x 8". Make eighteen. Make eighteen.