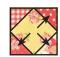

With right sides facing, layer a Fabric E square on one corner of a Fabric C square.

Stitch on the drawn line and trim ¼" away from the seam.

Make eighteen.

Repeat on the remaining corners of the Fabric C square.

Fabric placement is intended to be scrappy.

Square in a Square Unit should measure 3" x 3".

Make eighteen.

Two Fabric C squares will not be used.

Make eighteen

Assemble two different Chain Four Patch Units and one Fabric A square.