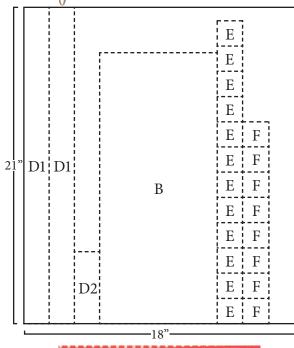

| Fabric      | Qty | Size                |
|-------------|-----|---------------------|
| Chain Block |     |                     |
| D1          | 2   | 1 ¾" x 21" strips   |
| D2          | 1   | 1 ¾" x 5" rectangle |
| E           | 12  | 1 ¾" squares        |
|             |     |                     |

| Fabric                                  | Qty  | Size                |
|-----------------------------------------|------|---------------------|
| Chain B                                 | lock |                     |
| D1                                      | 2    | 1 ¾" x 21" strips   |
| D2                                      | 1    | 1 ¾" x 5" rectangle |
| E                                       | 12   | 1 ¾" squares        |
| *************************************** |      |                     |
|                                         |      |                     |

| Size                |  |  |
|---------------------|--|--|
| Chain Block         |  |  |
| 1 ¾" x 21" strips   |  |  |
| 1 ¾" x 5" rectangle |  |  |
| 1 ¾" squares        |  |  |
|                     |  |  |

| Fabric                                  | Qty  | Size                |  |
|-----------------------------------------|------|---------------------|--|
| Chain B                                 | lock |                     |  |
| D1                                      | 2    | 1 ¾" x 21" strips   |  |
| D2                                      | 1    | 1 ¾" x 5" rectangle |  |
| E                                       | 12   | 1 ¾" squares        |  |
| *************************************** |      |                     |  |
|                                         |      |                     |  |
| Half Square Triangle Second Border      |      |                     |  |
| _                                       | _    | 1 0 77 10           |  |

| Half Square Triangle Second Border |       |                               |  |
|------------------------------------|-------|-------------------------------|--|
| В                                  | 1     | 6 ½" x 18" rectangle for Half |  |
|                                    |       | Square Triangles              |  |
| •••••                              | ••••• |                               |  |
| Finishing                          |       |                               |  |
| F                                  | 8     | 1 ¾" squares                  |  |