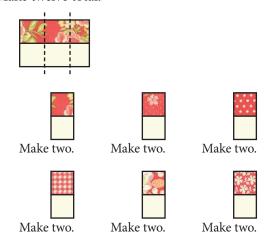

## Crossroads Quilt Along

Chain Block: unfinished 8"

Download #7

You can help by donating to March of Dimes®: www.FatQuarterShop.com/Crossroads

Subcut each Short Chain Strip Set into two 1 ¾" x 3" rectangles.

Chain Unit should measure 1 ¾" x 3".

Make twelve total.

Assemble two different Chain Units.

Fabric placement is intended to be scrappy.

Chain Four Patch Unit should measure 3" x 3".

Make seventy-two.

Draw a diagonal line on the wrong side of the Fabric E squares.