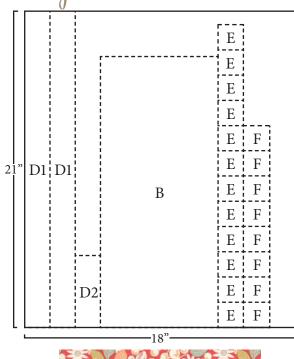

| Fabric      | Qty | Size                |
|-------------|-----|---------------------|
| Chain Block |     |                     |
| D1          | 2   | 1 ¾" x 21" strips   |
| D2          | 1   | 1 ¾" x 5" rectangle |
| E           | 12  | 1 ¾" squares        |
|             |     |                     |

| Fabric                                  | Qty  | Size                |
|-----------------------------------------|------|---------------------|
| Chain B                                 | lock |                     |
| D1                                      | 2    | 1 ¾" x 21" strips   |
| D2                                      | 1    | 1 ¾" x 5" rectangle |
| E                                       | 12   | 1 ¾" squares        |
| *************************************** |      |                     |
|                                         |      |                     |

| Size                |  |  |
|---------------------|--|--|
| Chain Block         |  |  |
| 1 ¾" x 21" strips   |  |  |
| 1 ¾" x 5" rectangle |  |  |
| 1 ¾" squares        |  |  |
|                     |  |  |

| Fabric                                  | Qty  | Size                |  |
|-----------------------------------------|------|---------------------|--|
| Chain B                                 | lock |                     |  |
| D1                                      | 2    | 1 ¾" x 21" strips   |  |
| D2                                      | 1    | 1 ¾" x 5" rectangle |  |
| E                                       | 12   | 1 ¾" squares        |  |
| *************************************** |      |                     |  |
|                                         |      |                     |  |
| Half Square Triangle Second Border      |      |                     |  |
| _                                       | _    | 1 0 77 10           |  |

| Half Square Triangle Second Border |       |                               |  |
|------------------------------------|-------|-------------------------------|--|
| В                                  | 1     | 6 ½" x 18" rectangle for Half |  |
|                                    |       | Square Triangles              |  |
| •••••                              | ••••• |                               |  |
| Finishing                          |       |                               |  |
| F                                  | 8     | 1 ¾" squares                  |  |

| Fabric | Qty   | Size                |
|--------|-------|---------------------|
| Chain  | Block |                     |
| D1     | 2     | 1 ¾" x 21" strips   |
| D2     | 1     | 1 ¾" x 5" rectangle |
| E      | 12    | 1 ¾" squares        |
|        |       |                     |