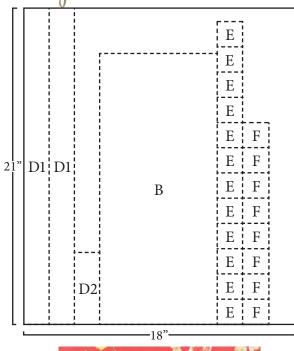

| Fabric      | Qty | Size                |
|-------------|-----|---------------------|
| Chain Block |     |                     |
| D1          | 2   | 1 ¾" x 21" strips   |
| D2          | 1   | 1 ¾" x 5" rectangle |
| E           | 12  | 1 ¾" squares        |
|             |     |                     |

| Fabric                                  | Qty  | Size                |
|-----------------------------------------|------|---------------------|
| Chain B                                 | lock |                     |
| D1                                      | 2    | 1 ¾" x 21" strips   |
| D2                                      | 1    | 1 ¾" x 5" rectangle |
| E                                       | 12   | 1 ¾" squares        |
| *************************************** |      |                     |
|                                         |      |                     |

| Size                |  |  |
|---------------------|--|--|
| Chain Block         |  |  |
| 1 ¾" x 21" strips   |  |  |
| 1 ¾" x 5" rectangle |  |  |
| 1 ¾" squares        |  |  |
|                     |  |  |

| Fabric                                  | Qty  | Size                |  |
|-----------------------------------------|------|---------------------|--|
| Chain B                                 | lock |                     |  |
| D1                                      | 2    | 1 ¾" x 21" strips   |  |
| D2                                      | 1    | 1 ¾" x 5" rectangle |  |
| E                                       | 12   | 1 ¾" squares        |  |
| *************************************** |      |                     |  |
|                                         |      |                     |  |
| Half Square Triangle Second Border      |      |                     |  |
| _                                       | _    | 1 0 77 10           |  |

| Half Square Triangle Second Border |       |                               |  |
|------------------------------------|-------|-------------------------------|--|
| В                                  | 1     | 6 ½" x 18" rectangle for Half |  |
|                                    |       | Square Triangles              |  |
| •••••                              | ••••• |                               |  |
| Finishing                          |       |                               |  |
| F                                  | 8     | 1 ¾" squares                  |  |