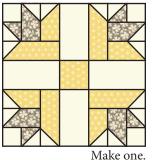

Half Square Triangle Unit should measure 1 <sup>1</sup>/<sub>2</sub>" x 1 <sup>1</sup>/<sub>2</sub>". Make twelve total.

Assemble one Fabric C square and one Half Square Triangle Unit.

Small Point Unit should measure 1 1/2" x 2 1/2".

Point Unit should measure 1 <sup>1</sup>/<sub>2</sub>" x 2 <sup>1</sup>/<sub>2</sub>".

Make twelve total.

With right sides facing, layer a Fabric D square on the top end of a Fabric G rectangle.

Stitch on the drawn line and trim <sup>1</sup>/<sub>4</sub>" away from the seam.

Reverse Point Unit should measure 1 1/2" x 2 1/2".

Make twelve total.

With right sides facing, layer a Fabric D square on the left end of a Fabric F rectangle.

Stitch on the drawn line and trim <sup>1</sup>/<sub>4</sub>" away from the seam.

Bottom Point Unit should measure 1 1/2" x 3 1/2".

Make twelve total.

Assemble one Small Point Unit, one matching Point Unit, one coordinating Reverse Point Unit and one coordinating Bottom Point Unit.

Corner Unit should measure 3 <sup>1</sup>/<sub>2</sub>" x 3 <sup>1</sup>/<sub>2</sub>".

Make twelve total.

Make four.

Make four

Make four.

Page 2 of 3 