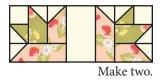

Bottom Point Unit should measure 1 1/2" x 3 1/2".

Make twelve total.

Assemble one Small Point Unit, one matching Point Unit, one coordinating Reverse Point Unit and one coordinating Bottom Point Unit.

Corner Unit should measure 3 <sup>1</sup>/<sub>2</sub>" x 3 <sup>1</sup>/<sub>2</sub>".

Make twelve total.

Make four.

Make four

Make four.

Page 2 of 3 