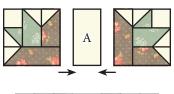

Bottom Point Unit should measure 1 1/2" x 3 1/2".

Make twelve total.

Assemble one Small Point Unit, one matching Point Unit, one coordinating Reverse Point Unit and one coordinating Bottom Point Unit.

Corner Unit should measure 3 <sup>1</sup>/<sub>2</sub>" x 3 <sup>1</sup>/<sub>2</sub>".

Make twelve total.

Make four.

Make four

Make four.

Page 2 of 3 