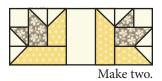

Bottom Point Unit should measure 1 1/2" x 3 1/2".

Make twelve total.

Assemble one Small Point Unit, one matching Point Unit, one coordinating Reverse Point Unit and one coordinating Bottom Point Unit.

Corner Unit should measure 3 <sup>1</sup>/<sub>2</sub>" x 3 <sup>1</sup>/<sub>2</sub>".

Make twelve total.

Make four.

Make four

Make four.

Page 2 of 3 