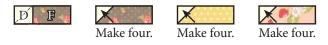

Make twelve total.

Draw a diagonal line on the wrong side of the Fabric D squares.

With right sides facing, layer a Fabric D square on the top end of a Fabric I rectangle.

Stitch on the drawn line and trim <sup>1</sup>/<sub>4</sub>" away from the seam.

Point Unit should measure 1 <sup>1</sup>/<sub>2</sub>" x 2 <sup>1</sup>/<sub>2</sub>".

Make twelve total.

With right sides facing, layer a Fabric D square on the top end of a Fabric G rectangle.

Stitch on the drawn line and trim <sup>1</sup>/<sub>4</sub>" away from the seam.

Reverse Point Unit should measure 1 1/2" x 2 1/2".

Make twelve total.

With right sides facing, layer a Fabric D square on the left end of a Fabric F rectangle.

Stitch on the drawn line and trim <sup>1</sup>/<sub>4</sub>" away from the seam.