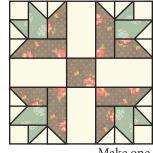

everse Point Unit should measure 1 1/2" x 2 1/2".

Make twelve total.



With right sides facing, layer a Fabric D square on the left end of a Fabric F rectangle.

Stitch on the drawn line and trim <sup>1</sup>/<sub>4</sub>" away from the seam.

Bottom Point Unit should measure 1 1/2" x 3 1/2".

Make twelve total.



Assemble one Small Point Unit, one matching Point Unit, one coordinating Reverse Point Unit and one coordinating Bottom Point Unit.

Corner Unit should measure 3 <sup>1</sup>/<sub>2</sub>" x 3 <sup>1</sup>/<sub>2</sub>".

Make twelve total.







Make four.

Make four

Make four.

Page 2 of 3 

## <section-header><section-header><section-header><section-header><section-header><section-header><section-header><complex-block><text><text><text><text><text><text><text>