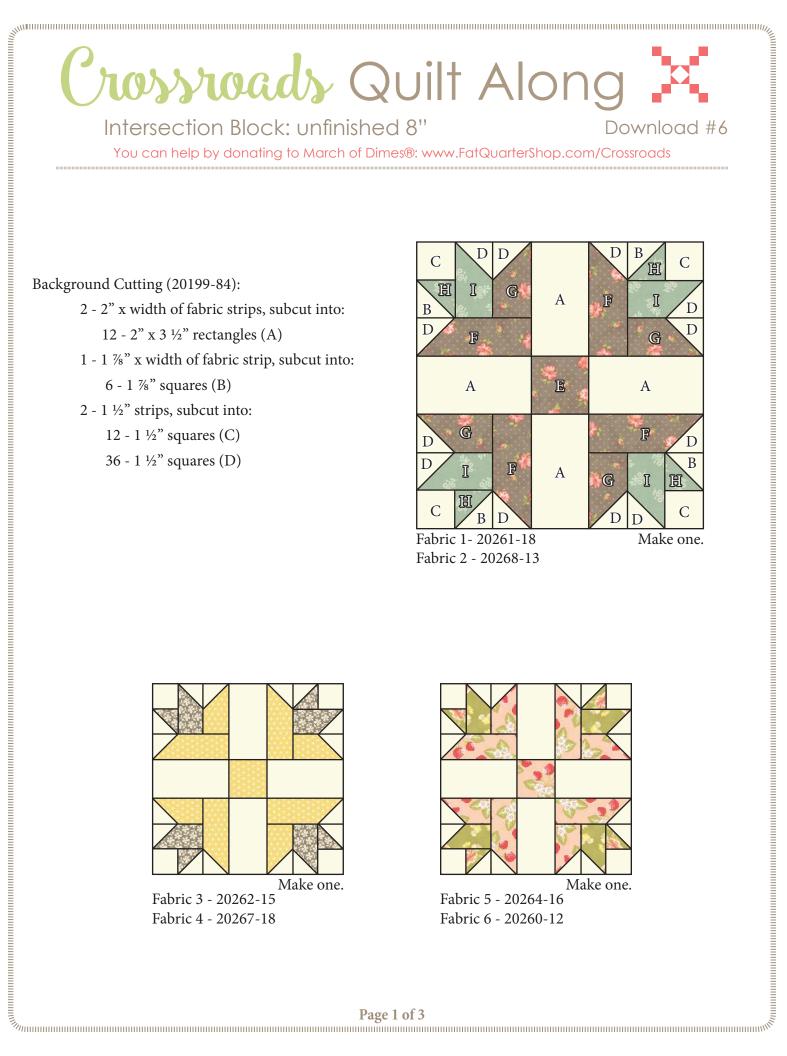

## iossroads Quilt Alor Intersection Block: unfinished 8"

You can help by donating to March of Dimes®: www.FatQuarterShop.com/Crossroads

Use <sup>1</sup>/<sub>4</sub>" seams and press as arrows indicate throughout.

Draw a diagonal line on the wrong side of the Fabric B squares.

With right sides facing, layer a Fabric B square with a Fabric H square.

Stitch ¼" from each side of the drawn line.

Cut apart on the marked line.

Half Square Triangle Unit should measure 1 <sup>1</sup>/<sub>2</sub>" x 1 <sup>1</sup>/<sub>2</sub>". Make twelve total.

Assemble one Fabric C square and one Half Square Triangle Unit.

Small Point Unit should measure 1 1/2" x 2 1/2".

Make twelve total.

Draw a diagonal line on the wrong side of the Fabric D squares.

With right sides facing, layer a Fabric D square on the top end of a Fabric I rectangle.

Stitch on the drawn line and trim <sup>1</sup>/<sub>4</sub>" away from the seam.

Point Unit should measure 1 <sup>1</sup>/<sub>2</sub>" x 2 <sup>1</sup>/<sub>2</sub>".

Make twelve total.

With right sides facing, layer a Fabric D square on the top end of a Fabric G rectangle.

Stitch on the drawn line and trim <sup>1</sup>/<sub>4</sub>" away from the seam.

Reverse Point Unit should measure 1 1/2" x 2 1/2".

Make twelve total.

With right sides facing, layer a Fabric D square on the left end of a Fabric F rectangle.

Stitch on the drawn line and trim <sup>1</sup>/<sub>4</sub>" away from the seam.

Bottom Point Unit should measure 1 1/2" x 3 1/2".

Make twelve total.

Assemble one Small Point Unit, one matching Point Unit, one coordinating Reverse Point Unit and one coordinating Bottom Point Unit.

Corner Unit should measure 3 <sup>1</sup>/<sub>2</sub>" x 3 <sup>1</sup>/<sub>2</sub>".

Make twelve total.

Make four.

Make four

Make four.

Page 2 of 3 