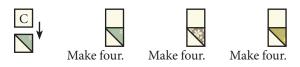

Half Square Triangle Unit should measure 1 <sup>1</sup>/<sub>2</sub>" x 1 <sup>1</sup>/<sub>2</sub>". Make twelve total.

Assemble one Fabric C square and one Half Square Triangle Unit.

Small Point Unit should measure 1 1/2" x 2 1/2".

Make twelve total.

Draw a diagonal line on the wrong side of the Fabric D squares.

With right sides facing, layer a Fabric D square on the top end of a Fabric I rectangle.

Stitch on the drawn line and trim <sup>1</sup>/<sub>4</sub>" away from the seam.