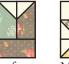

## iossroads Quilt Alor Intersection Block: unfinished 8"

You can help by donating to March of Dimes®: www.FatQuarterShop.com/Crossroads

Use <sup>1</sup>/<sub>4</sub>" seams and press as arrows indicate throughout.

Half Square Triangle Unit should measure 1 <sup>1</sup>/<sub>2</sub>" x 1 <sup>1</sup>/<sub>2</sub>". Make twelve total.

Assemble one Fabric C square and one Half Square Triangle Unit.

Small Point Unit should measure 1 1/2" x 2 1/2".