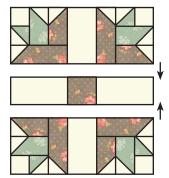

Reverse Point Unit should measure 1 1/2" x 2 1/2".

Make twelve total.



With right sides facing, layer a Fabric D square on the left end of a Fabric F rectangle.

Stitch on the drawn line and trim <sup>1</sup>/<sub>4</sub>" away from the seam.

Bottom Point Unit should measure 1 1/2" x 3 1/2".

Make twelve total.



Assemble one Small Point Unit, one matching Point Unit, one coordinating Reverse Point Unit and one coordinating Bottom Point Unit.

Corner Unit should measure 3 <sup>1</sup>/<sub>2</sub>" x 3 <sup>1</sup>/<sub>2</sub>".

Make twelve total.







Make four.

Make four

Make four.

Page 2 of 3 

## <section-header><section-header><section-header><section-header><section-header><section-header><section-header><complex-block><text><text><text><text><text><text><text>