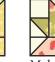

Bottom Point Unit should measure 1 1/2" x 3 1/2".

Make twelve total.

Assemble one Small Point Unit, one matching Point Unit, one coordinating Reverse Point Unit and one coordinating Bottom Point Unit.

Corner Unit should measure 3 <sup>1</sup>/<sub>2</sub>" x 3 <sup>1</sup>/<sub>2</sub>".