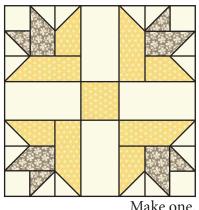

## iossroads Quilt Alor Intersection Block: unfinished 8"



You can help by donating to March of Dimes®: www.FatQuarterShop.com/Crossroads

Use <sup>1</sup>/<sub>4</sub>" seams and press as arrows indicate throughout.

Draw a diagonal line on the wrong side of the Fabric B squares.

With right sides facing, layer a Fabric B square with a Fabric H square.

Stitch ¼" from each side of the drawn line.

Cut apart on the marked line.

Half Square Triangle Unit should measure 1 <sup>1</sup>/<sub>2</sub>" x 1 <sup>1</sup>/<sub>2</sub>". Make twelve total.



Assemble one Fabric C square and one Half Square Triangle Unit.

Small Point Unit should measure 1 1/2" x 2 1/2".

Make twelve total.



Draw a diagonal line on the wrong side of the Fabric D squares.

With right sides facing, layer a Fa