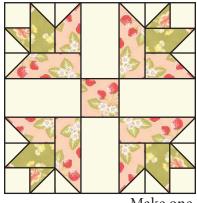

## iossroads Quilt Alor Intersection Block: unfinished 8"



You can help by donating to March of Dimes®: www.FatQuarterShop.com/Crossroads

Use <sup>1</sup>/<sub>4</sub>" seams and press as arrows indicate throughout.

Draw a diagonal line on the wrong side of the Fabric B squares.

With right sides facing, layer a Fabric B square with a Fabric H square.

Stitch ¼" from each side of the drawn line.

Cut apart on the marked line.

Half Square Triangle Unit should measure 1 <sup>1</sup>/<sub>2</sub>" x 1 <sup>1</sup>/<sub>2</sub>". Make twelve total.



Assemble one Fabric C square and one Half Square Triangle Unit.

Small Point Unit should measure 1 1/2" x 2 1/2".

Make twelve total.



Draw a diagonal line on the wrong side of the Fabric D squares.

With right sides facing, layer a Fabr