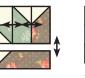

Bottom Point Unit should measure 1 1/2" x 3 1/2".

Make twelve total.

Assemble one Small Point Unit, one matching Point Unit, one coordinating Reverse Point Unit and one coordinating Bottom Point Unit.

Corner Unit should measure 3 <sup>1</sup>/<sub>2</sub>" x 3 <sup>1</sup>/<sub>2</sub>".

Make twelve total.

Make four.

Make four

Make four.

Page 2 of 3 