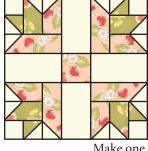

Half Square Triangle Unit should measure 1 <sup>1</sup>/<sub>2</sub>" x 1 <sup>1</sup>/<sub>2</sub>". Make twelve total.

Assemble one Fabric C square and one Half Square Triangle Unit.

Small Point Unit should measure 1 1/2" x 2 1/2".

Point Unit should measure 1 <sup>1</sup>/<sub>2</sub>" x 2 <sup>1</sup>/<sub>2</sub>".

Make twelve total.

With right sides facing, layer a Fabric D square on the top end of a Fabric G rectangle.

Stitch on the drawn line and trim <sup>1</sup>/<sub>4</sub>" away from the seam.

Reverse Point Unit should measure 1 1/2" x 2 1/2".

Make twelve total.

With right sides facing, layer a Fabric D square on the left end of a Fabric F rectangle.

Stitch on the drawn line and trim <sup>1</sup>/<sub>4</sub>" away from the seam.

Bottom Point Unit should measure 1 1/2" x 3 1/2".

Make twelve total.

Assemble one Small Point Unit, one matching Point Unit, one coordinating Reverse Point Unit and one coordinating Bottom Point Unit.

Corner Unit should measure 3 <sup>1</sup>/<sub>2</sub>" x 3 <sup>1</sup>/<sub>2</sub>".

Make twelve total.

Make four.

Make four

Make four.

Page 2 of 3 