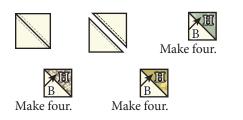

Draw a diagonal line on the wrong side of the Fabric B squares.

With right sides facing, layer a Fabric B square with a Fabric H square.

Stitch ¼" from each side of the drawn line.

Cut apart on the marked line.

Half Square Triangle Unit should measure 1 <sup>1</sup>/<sub>2</sub>" x 1 <sup>1</sup>/<sub>2</sub>". Make twelve total.

Assemble one Fabric C square and one Half Square Triangle Unit.

Small Point Unit should measure 1 1/2" x 2 1/2".