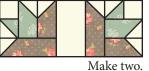

seam.

Reverse Point Unit should measure 1 1/2" x 2 1/2".

Make twelve total.



With right sides facing, layer a Fabric D square on the left end of a Fabric F rectangle.

Stitch on the drawn line and trim <sup>1</sup>/<sub>4</sub>" away from the seam.

Bottom Point Unit should measure 1 1/2" x 3 1/2".

Make twelve total.



Assemble one Small Point Unit, one matching Point Unit, one coordinating Reverse Point Unit and one coordinating Bottom Point Unit.

Corner Unit should measure 3 <sup>1</sup>/<sub>2</sub>" x 3 <sup>1</sup>/<sub>2</sub>".

Make twelve total.







Make four.

Make four

Make four.

Page 2 of 3 

## <section-header><section-header><section-header><section-header><section-header><section-header><section-header><complex-block><text><text><text><text><text><text><text>