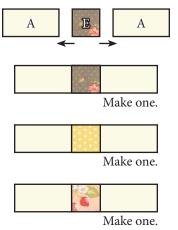

Point Unit should measure 1 1/2" x 2 1/2".

Make twelve total.



With right sides facing, layer a Fabric D square on the left end of a Fabric F rectangle.

Stitch on the drawn line and trim <sup>1</sup>/<sub>4</sub>" away from the seam.

Bottom Point Unit should measure 1 1/2" x 3 1/2".

Make twelve total.



Assemble one Small Point Unit, one matching Point Unit, one coordinating Reverse Point Unit and one coordinating Bottom Point Unit.

Corner Unit should measure 3 <sup>1</sup>/<sub>2</sub>" x 3 <sup>1</sup>/<sub>2</sub>".

Make twelve total.







Make four.

Make four

Make four.

Page 2 of 3 

## <section-header><section-header><section-header><section-header><section-header><section-header><section-header><complex-block><text><text><text><text><text><text><text>