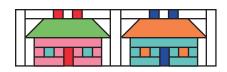

## **Quilty Fun Sew Along Companion Sheet**

Download Fourteen - Neighborhood Houses

| Cutting            | Instructions                           |
|--------------------|----------------------------------------|
|                    | ground fabric:                         |
|                    | Fabric B                               |
| * Cut 4            | Fabric E                               |
| * Cut 8<br>* Cut 2 | Fabric F                               |
|                    | rappy fabrics for roofs:               |
| * Cut 1            | Fabric G                               |
| From 2.80          | prappy fabrics for houses:             |
| * Cut 1            | Fabric H                               |
| * Cut 2            | Fabric I                               |
| * Cut 4            | Fabric J                               |
| From 2 s           | crappy fabrics for windows:            |
| * Cut 2            | Fabric K                               |
| From 2 s           | crappy fabrics for doors and chimneys: |
| * Cut 1            | Fabric L                               |
| * Cut 2            | Fabric M                               |
| From sag           | shing fabric:                          |
| * Cut 3            | l ½" x 6 ½" rectangles                 |
|                    |                                        |
|                    |                                        |
|                    |                                        |
|                    | Pieci                                  |
|                    | Piecing instructions                   |
|                    | begin on page 38 of<br>Quilty Fun!     |

Finished size: 6 1/2" x 21 1/2"