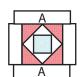

Assemble two Fabric B rectangles and one Round Two Unit.

Press away from the center.

Add two Fabric A rectangles to the top and bottom.

Press away from the center.

Make seven.

Using the Trim Tool, align the white 45° Angle Trim Line on the Fabric D seam. Trim all four sides.

Round Three Unit should measure 5 1/4" x 5 1/4".

Assemble two Fabric C rectangles and one Round Three Unit

Press away from the center.

Trim the Fabric C rectangles even with the Round Three Unit. Add two Fabric C rectangles to the top and bottom. Press away from the center.