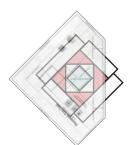

# BLOCKS 3A & 3B PINEAPPLE

check out our youTube tutorial

Using the Trim Tool, align the white 45° Angle Trim Line on the Fabric C seam. Trim all four sides.

Round Five Unit should measure 7 1/2" x 7 1/2".

# BLOCKS 3A & 3B PINEAPPLE

check out our youTube tutorial

Using the Trim Tool, align the white 45° Angle Trim Line on the last Fabric C seam. Trim all four sides.

Round Seven Unit should measure 9 1/4" x 9 1/4".