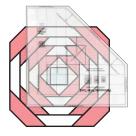

# BLOCKS 3A & 3B PINEAPPLE

check out our youTube tutorial

Using the Trim Tool, align the white 45° Angle Trim Line on the Fabric C seam. Trim all four sides.

Round Five Unit should measure 7 1/2" x 7 1/2".

Assemble four Fabric C rectangles and one Round Five Unit.

Press away from the center.

Make seven.

Using the Trim Tool, align the dotted Centering Square - Round 6 with the Fabric F square. Trim all four sides.