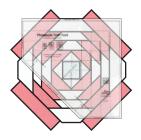

# BLOCKS 3A & 3B PINEAPPLE

check out our youTube tutorial

Using the Trim Tool, align the white 45° Angle Trim Line on the last Fabric C seam. Trim all four sides.

Round Seven Unit should measure 9 1/4" x 9 1/4".

Assemble four Fabric C rectangles and one Round Seven Unit.

Press away from the center.

Using the Trim Tool, align the black Centering Square - Round 8 with the Fabric F square. Trim all four sides.

Round Eight Unit should measure 10 ½" x 10 ½".

Using the Trim Tool, align the white 45° Angle Trim Line on the last Fabric C seam. Trim all four sides.

Trimmed Round Eight Unit should measure 10 1/2" x 10 1/2".

Assemble four Fabric E rectangles and one Trimmed Round Eight Unit.

Press away from the center.

Using the Trim Tool, align the black Centering Square - Round 8 with the Fabric F square. Trim all four sides.

Block 3B should measure 10 1/2" x 10 1/2".