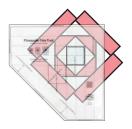

#### BLOCKS 3A & 3B **PINEAPPLE**

check out our YouTube tutorial

Block 3B: Make four. Unfinished: 10 1/2" x 10 1/2"

#### Fabrics:

| White     | 9900-200                                    | 1 1/8 yards | Fabrics A & B |
|-----------|---------------------------------------------|-------------|---------------|
| Peach     | 9900-89                                     | 1 ½ yards   | Fabrics C & D |
| Lagoon    | 9900-270                                    | ¾ yard      | Fabric E      |
| Ice       | 9900-169                                    | 10" x 15"   | Fabric F      |
| T-SAME TO | Creative Grids Pineapple Trim Tool #CGRJAW3 |             |               |