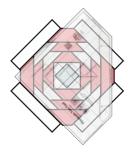

# BLOCKS 3A & 3B PINEAPPLE

check out our youTube tutorial

Using the Trim Tool, align the black dotted Centering Square - Round 2 with the Fabric F square. Trim all four sides.

Round Two Unit should measure 4 1/2" x 4 1/2".

Assemble two Fabric B rectangles and one Round Two Unit.

Press away from the center.

Add two Fabric A rectangles to the top and bottom.

Press away from the center.

Make seven.

Using the Trim Tool, align the white 45° Angle Trim Line on the Fabric D seam. Trim all four sides.