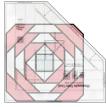

# BLOCKS 3A & 3B PINEAPPLE

check out our youTube tutorial

Using the Trim Tool, align the white 45° Angle Trim Line on the last Fabric C seam. Trim all four sides.

Round Seven Unit should measure 9 1/4" x 9 1/4".