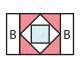

#### Block Assembly:

Assemble two Fabric B rectangles and one Fabric F square.

Press away from the center.

Trim the Fabric B rectangles even with the Fabric F square. Add two Fabric B rectangles to the top and bottom.

Press away from the center.

Make seven.

Using the Creative Grids Pineapple Trim Tool (Trim Tool), align the white Centering Square - Round 1 with the Fabric F square. Trim all four sides.

Round One Unit should measure 3 1/4" x 3 1/4".