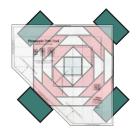

Round Six Unit should measure 8 1/2" x 8 1/2".

Three Round Six Units will be used for Block 3A. Four Round Six Units will be used for Block 3B.

Using the Trim Tool, align the white 45° Angle Trim Line on the last Fabric C seam. Trim all four sides.

Make three Trimmed Round Six Units.

Assemble four Fabric E rectangles and one Trimmed Round Six Unit.

Press away from the center.

Using the Trim Tool, align the black dotted Centering Square - Round 6 with the Fabric F square. Trim all four sides.

Block 3A should measure 8 1/2" x 8 1/2".

Assemble four Fabric A rectangles and one Round Six Unit.

Press away from the center.

Copyright 2017 Fat Quarter Shop, LLC. All rights reserved. Duplication of any kind is prohibited. This pattern may be used for personal purposes only and may not be reproduced without the express written permission from the Fat Quarter Shop.