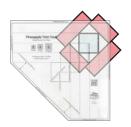

#### BLOCKS 3A & 3B **PINEAPPLE**

check out our YouTube tutorial

Block 3B: Make four. Unfinished: 10 1/2" x 10 1/2"

Press away from the center.

Using the Trim Tool, align the black Centering Square - Round 8 with the Fabric F square. Trim all four sides.

Block 3B should measure 10 1/2" x 10 1/2".