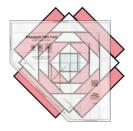

# BLOCKS 3A & 3B PINEAPPLE

check out our youTube tutorial

Using the Trim Tool, align the white 45° Angle Trim Line on the Fabric C seam. Trim all four sides.

Round Five Unit should measure 7 1/2" x 7 1/2".