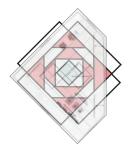

# BLOCKS 3A & 3B PINEAPPLE

check out our youTube tutorial

Using the Trim Tool, align the black dotted Centering Square - Round 2 with the Fabric F square. Trim all four sides.

Round Two Unit should measure 4 1/2" x 4 1/2".