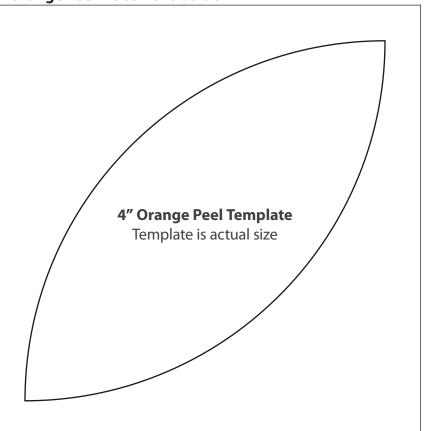

<sup>\*</sup>If you do not have the Impressions Orange Peel Templates, paper templates are provided on page 3.

Use ¼" seams and press as directed. (Measurements for Block 2B are in parentheses.)

### Block Assembly:

Using the 4" Orange Peel Placement Guide, position a Fabric D Orange Peel Unit on a Fabric A square.

Using your preferred applique method, applique a Fabric D Orange Peel Unit to a Fabric A square.

# BLOCKS 2A & 2B ORANGE PEEL

check out our youTube tutorial

4" Orange Peel Placement Guide