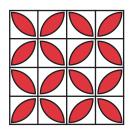

## BLOCKS 2A & 2B ORANGE PEEL

check out our YouTube tutorial

Block 2A: Make one. Unfinished: 12 1/2" x 12 1/2"

Block 2B: Make one. Unfinished: 8 1/2" x 12 1/2"

Block 2A: Make one. Unfinished: 12 1/2" x 12 1/2"

Double Peel Unit should measure 3 1/2" x 6 1/2" (4 ½" x 8 ½").

Make eight for Block 2A.