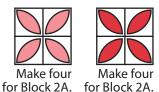

Double Peel Unit should measure 3 1/2" x 6 1/2" (4 ½" x 8 ½").

Make eight for Block 2A.

## BLOCKS 2A & 2B ORANGE PEEL

check out our YouTube tutorial

Assemble two matching Double Peel Units.

Press open.

Quad Peel Unit should measure 6 1/2" x 6 1/2" (8 1/2" x 8 1/2").

Assemble Block 2A.

Press open.