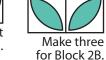

Using your preferred applique method, applique a Fabric C Orange Peel Unit to a Fabric B square.

Appliqued Orange Peel Unit should measure 3 ½" x 3 ½".

Make sixteen.

Make sixteen.

Assemble two matching Appliqued Orange Peel Units. Press open.