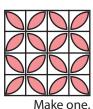

Block 2A should measure 12 1/2" x 12 1/2".

Assemble Block 2B.

Press open.

Block 2B should measure 8 ½" x 12 ½".

Set aside the remaining Appliqued Orange Peel Unit. It will be used in the finishing.