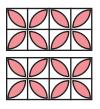

## BLOCKS 2A & 2B ORANGE PEEL

check out our YouTube tutorial

Assemble two matching Double Peel Units.

Press open.

Quad Peel Unit should measure 6 1/2" x 6 1/2" (8 1/2" x 8 1/2").

Assemble Block 2A.

Press open.

Block 2A should measure 12 1/2" x 12 1/2".

Assemble Block 2B.

Press open.

Block 2B should measure 8 ½" x 12 ½".

Set aside the remaining Appliqued Orange Peel Unit. It will be used in the finishing.