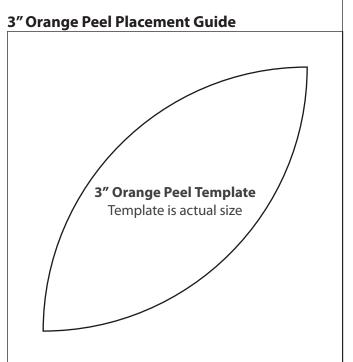

<sup>\*</sup>If you do not have the Impressions Orange Peel Templates, paper templates are provided on page 3.

Use ¼" seams and press as directed. (Measurements for Block 2B are in parentheses.)

Appliqued Orange Peel Unit should measure 4 1/2" x 4 1/2".

Make seven.

Copyright 2017 Fat Quarter Shop, LLC. All rights reserved. Duplication of any kind is prohibited. This pattern may be used for personal purposes only and may not be reproduced without the express written permission from the Fat Quarter Shop. Using the 3" Orange Peel Placement Guide, position a Fabric C Orange Peel Unit on a Fabric B square.