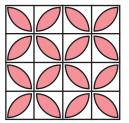

## BLOCKS 2A & 2B ORANGE PEEL

check out our YouTube tutorial

Assemble two matching Double Peel Units.

Press open.

Quad Peel Unit should measure 6 1/2" x 6 1/2" (8 1/2" x 8 1/2").

Assemble Block 2A.

Press open.

Block 2A should measure 12 1/2" x 12 1/2".

Assemble Block 2B.

Press open.

Block 2B should measure 8 ½" x 12 ½".

Set aside the remaining Appliqued Orange Peel Unit. It will be used in the finishing.