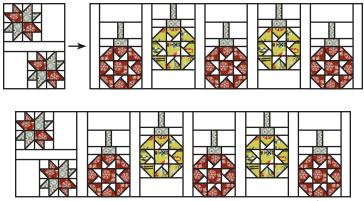

#### Deck-ade the Halls Section One:

Assemble the Star-Studded Unit One and the Vintage Ornaments Section as shown.

Unit should measure 9 ½" x 35 ½".

Make one.

Make one.

Assemble the Deck-ade the Halls Section One as shown. Deck-ade the Halls Section One should measure 25  $\frac{1}{2}$ " x 35  $\frac{1}{2}$ ". Make one.