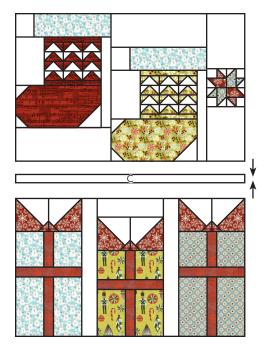

## **Deck-ade the Halls Section Three:**

Assemble the Trim the Tree Section, one Fabric D rectangle and the Cozy Cocoa Cups Section as shown. Deck-ade the Halls Section Three should measure  $12\frac{1}{2}$ " x  $56\frac{1}{2}$ ". Make one.

## **Quilt Center:**

Assemble Quilt Center as shown.

Quilt Center should measure 47 ½" x 56 ½".