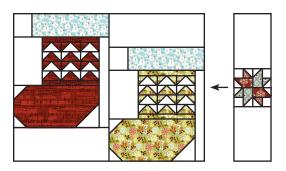

### Deck-ade the Halls Section Two:

Assemble the Santa's Socking Section and the Star-Studded Unit Two as shown.

Unit should measure 16" x 24 1/2".

Make one.

Make one.

Assemble the Santa's Socking/Star-Studded Unit Two, one Fabric C rectangle and the Season of Giving Section as shown. Unit should measure  $24 \frac{1}{2}$ " x  $31 \frac{1}{2}$ ".

Make one.

Make one.

Assemble Deck-ade the Halls Section Two as shown. Deck-ade the Halls Section Two should measure 31  $\frac{1}{2}$ " x 35  $\frac{1}{2}$ ". Make one.