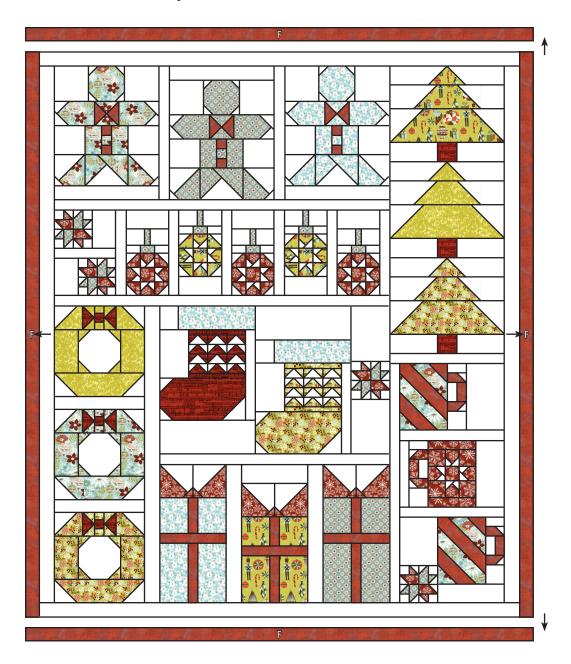

## Middle Border:

Piece 2" Fabric F strips end to end.

Subcut into:

2 - 2" x 59 ½" (side borders)

2 - 2" x 53 ½" (top and bottom borders)

Attach side borders. Attach top and bottom borders.