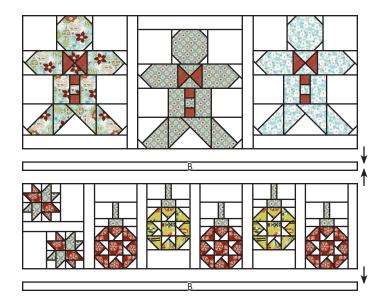

#### Deck-ade the Halls Section One:

Assemble the Star-Studded Unit One and the Vintage Ornaments Section as shown.

Unit should measure 9 ½" x 35 ½".

Make one.

Make one.

Assemble the Deck-ade the Halls Section One as shown. Deck-ade the Halls Section One should measure 25  $\frac{1}{2}$ " x 35  $\frac{1}{2}$ ". Make one.