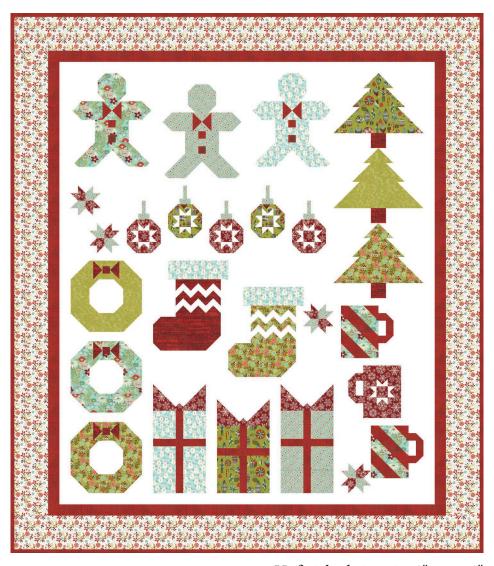

## FINISHING PATTERN

Unfinished size: 62 1/2" x 71 1/2"

Deck-ade the Halls quilt was made from the Aspen Frost collection by BasicGrey for Moda Fabrics.

1-866-826-2069 www.FatQuarterShop.com

Copyright 2013 Fat Quarter Shop, LLC. All rights reserved. Duplication of any kind is prohibited.

Visit fatquartershop.blogspot.com/p/deck-ade-halls.html for fabric requirements and instructions for the quilt.

Use ¼" seams and press as arrows indicate throughout.