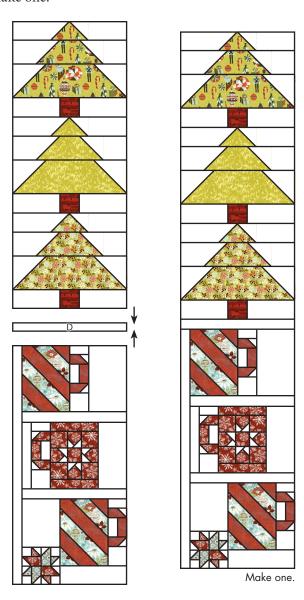

## **Deck-ade the Halls Section Three:**

Assemble the Trim the Tree Section, one Fabric D rectangle and the Cozy Cocoa Cups Section as shown. Deck-ade the Halls Section Three should measure  $12\frac{1}{2}$ " x  $56\frac{1}{2}$ ". Make one.