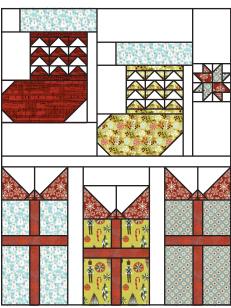

## **Deck-ade the Halls Section Three:**

Assemble the Trim the Tree Section, one Fabric D rectangle and the Cozy Cocoa Cups Section as shown. Deck-ade the Halls Section Three should measure  $12\frac{1}{2}$ " x  $56\frac{1}{2}$ ". Make one.