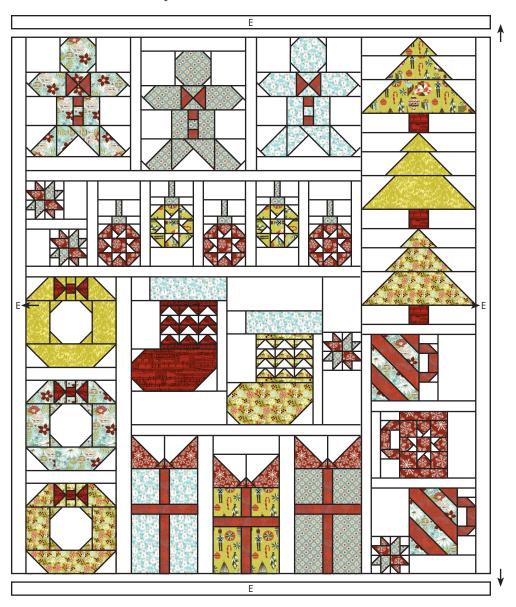

## **Quilt Center:**

Assemble Quilt Center as shown.

Quilt Center should measure 47 ½" x 56 ½".

### **Inner Border:**

Piece 2" Fabric E strips end to end.

Subcut into:

2 - 2" x 56 ½" (side borders)

2 - 2" x 50 ½" (top and bottom borders)

Attach side borders. Attach top and bottom borders.