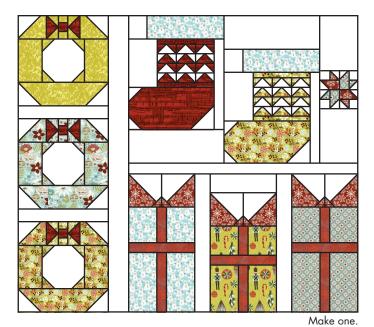

#### Deck-ade the Halls Section One:

Assemble the Star-Studded Unit One and the Vintage Ornaments Section as shown.

Unit should measure 9 ½" x 35 ½".

Make one.

Make one.

Assemble the Deck-ade the Halls Section One as shown. Deck-ade the Halls Section One should measure 25  $\frac{1}{2}$ " x 35  $\frac{1}{2}$ ". Make one.