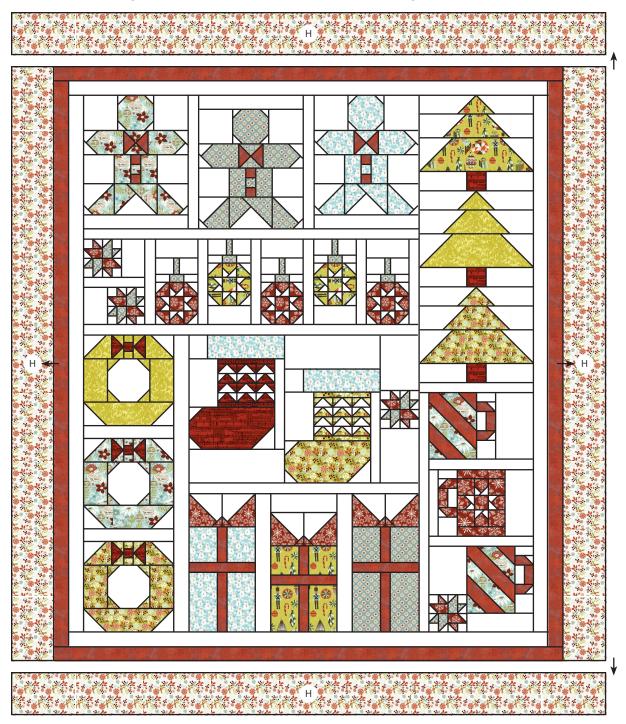

### **Outer Border:**

Attach side borders using Fabric H. Attach top and bottom borders using Fabric H.

## Finishing:

Piece Fabric G strips end to end for binding. Quilt and bind as desired.