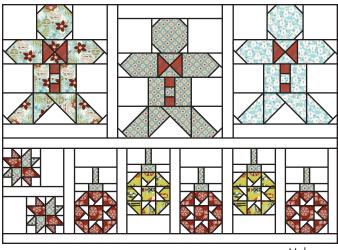

#### Deck-ade the Halls Section One:

Assemble the Star-Studded Unit One and the Vintage Ornaments Section as shown.

Unit should measure 9 ½" x 35 ½".

Make one.

Make one.

Assemble the Deck-ade the Halls Section One as shown. Deck-ade the Halls Section One should measure 25  $\frac{1}{2}$ " x 35  $\frac{1}{2}$ ". Make one.