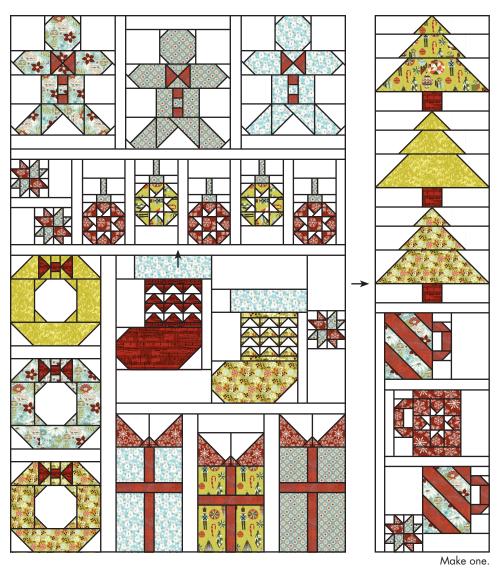

## **Quilt Center:**

Assemble Quilt Center as shown.

Quilt Center should measure 47 ½" x 56 ½".