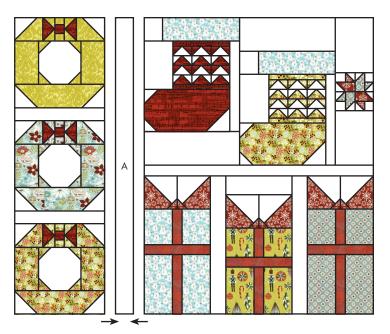

#### Deck-ade the Halls Section One:

Assemble the Star-Studded Unit One and the Vintage Ornaments Section as shown.

Unit should measure 9 ½" x 35 ½".

Make one.

Make one.

Assemble the Deck-ade the Halls Section One as shown. Deck-ade the Halls Section One should measure 25  $\frac{1}{2}$ " x 35  $\frac{1}{2}$ ". Make one.