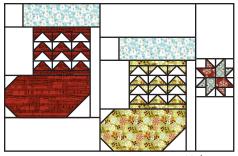

#### Deck-ade the Halls Section One:

Assemble the Star-Studded Unit One and the Vintage Ornaments Section as shown.

Unit should measure 9 ½" x 35 ½".

Make one.

Make one.

Assemble the Deck-ade the Halls Section One as shown. Deck-ade the Halls Section One should measure 25  $\frac{1}{2}$ " x 35  $\frac{1}{2}$ ". Make one.