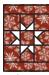

### COZY COCOA CUPS

Unfinished size: 12 ½" x 25 ½"

Make one.

Deck-ade the Halls quilt was made from the Aspen Frost collection by BasicGrey for Moda Fabrics.

1-866-826-2069 www.FatQuarterShop.com

1 of 6

| Fabric Image | SKU                              | Description                               | Quantity & Size |   |                         |
|--------------|----------------------------------|-------------------------------------------|-----------------|---|-------------------------|
|              | 30338-11<br>White Texture        | Background,<br>Sashing and<br>Mug Handles | A               | 1 | 4 ½" x 7 ½" rectangle   |
|              |                                  |                                           | В               | 1 | 3 ½" x 7 ½" rectangle   |
|              |                                  |                                           | С               | 1 | 2 ½" x 7 ½" rectangle   |
|              |                                  |                                           | D               | 3 | 2 ½" squares            |
|              |                                  |                                           | Е               | 1 | 1 ½" x 25 ½" rectangle  |
|              |                                  |                                           | F               | 2 | 1 ½" x 11 ½" rectangles |
|              |                                  |                                           | G               | 1 | 1 ½" x 7 ½" rectangle   |
|              |                                  |                                           | Н               | 3 | 1 ½" x 2 ½" rectangles  |
|              |                                  |                                           | Ι               | 3 | 1 ½" x 2 ½" rectangles  |
|              |                                  |                                           | J               | 8 | 1 ½" squares            |
|              |                                  |                                           | K               | 6 | 1 ½" squares            |
|              | 30330-12<br>Aqua Floral          | Striped Mugs                              | L               | 2 | 7 ½" squares            |
|              |                                  |                                           | М               | 2 | 5 ½" squares            |
|              |                                  |                                           | N               | 2 | 3 ½" squares            |
|              | 30150-186<br>Cranberry Grunge    | Striped Mugs and<br>Mug Handles           | О               | 2 | 7 ½" squares            |
|              |                                  |                                           | Р               | 2 | 5 ½" squares            |
|              |                                  |                                           | Q               | 2 | 3 ½" squares            |
|              |                                  |                                           | R               | 4 | 1 ½" x 2 ½" rectangles  |
|              |                                  |                                           | S               | 2 | 1 ½" x 2 ½" rectangles  |
| ***          | 30335-14<br>Cranberry Snowflakes | Star Mug                                  | Т               | 4 | 2 ¼" squares            |
|              |                                  |                                           | U               | 4 | 2" x 2 ¼" squares       |
|              |                                  |                                           | V               | 2 | 1 ½" x 5 ½" rectangles  |
|              |                                  |                                           | W               | 1 | 2" square               |
|              |                                  |                                           | X               | 2 | 1 ½" x 2 ½" rectangles  |
|              |                                  |                                           | Y               | 1 | 1 ½" x 2 ½" rectangle   |

Assemble the Striped Mug Block Unit Two and one Star-Studded Unit Three from Download #3 as shown.

Unit should measure 9 ½" x 11 ½".

Make one.

Make one.

Assemble Cozy Cocoa Cups Section as shown. Cozy Cocoa Cups Section should measure 12  $\frac{1}{2}$  x 25  $\frac{1}{2}$ . Make one.