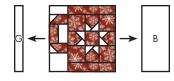

#### **Cozy Cocoa Cups Section:**

Assemble one Striped Mug Block and one Fabric A rectangle as shown.

Striped Mug Block Unit One should measure 7 ½" x 11 ½". Make one.

Assemble one Fabric G rectangle, the Star Block and one Fabric B rectangle as shown.

Star Mug Block Unit should measure 7 1/2" x 11 1/2".

Make one.

Make one

Assemble one Striped Mug Block and one Fabric C rectangle as shown.

Striped Mug Block Unit Two should measure 7  $\frac{1}{2}$ " x 9  $\frac{1}{2}$ ". Make one.