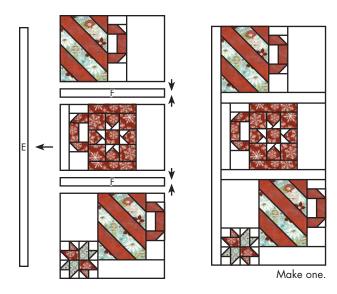

#### **Cozy Cocoa Cups Section:**

Assemble one Striped Mug Block and one Fabric A rectangle as shown.

Striped Mug Block Unit One should measure 7 ½" x 11 ½". Make one.

Assemble one Fabric G rectangle, the Star Block and one Fabric B rectangle as shown.

Star Mug Block Unit should measure 7 1/2" x 11 1/2".

Make one.

Make one

Assemble one Striped Mug Block and one Fabric C rectangle as shown.

Striped Mug Block Unit Two should measure 7  $\frac{1}{2}$ " x 9  $\frac{1}{2}$ ". Make one.

Assemble the Striped Mug Block Unit Two and one Star-Studded Unit Three from Download #3 as shown.

Unit should measure 9 ½" x 11 ½".

Make one.

Make one.

Assemble Cozy Cocoa Cups Section as shown. Cozy Cocoa Cups Section should measure 12  $\frac{1}{2}$  x 25  $\frac{1}{2}$ . Make one.