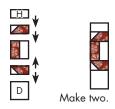

Repeat one more time.

Make two.

Assemble one Fabric H rectangle, two Fabric R/K units, one Fabric I/S unit and one Fabric D square as shown.

Unit should measure 2 1/2" x 7 1/2".

Repeat one more time.

Make two.