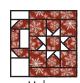

Make one.

Assemble one Fabric H rectangle, two Fabric K/X units, one Fabric Y/I unit and one Fabric D square as shown.

Unit should measure 2 ½" x 7 ½".

Make one.

Assemble Star Mug Block as shown.

Star Mug Block should measure 7 ½" x 7 ½".