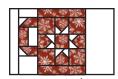

Make one.

Assemble one Fabric H rectangle, two Fabric K/X units, one Fabric Y/I unit and one Fabric D square as shown.

Unit should measure 2 ½" x 7 ½".

Make one.

Assemble Star Mug Block as shown.

Star Mug Block should measure 7 ½" x 7 ½".

Make one.