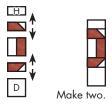

With right sides facing, layer a Fabric K square on the top right end of a Fabric R rectangle.

Stitch on the drawn line and trim ¼" away from the seam.

Unit should measure 1 ½" x 2 ½".

Repeat one more time.

Make two.

Make two.

With right sides facing, layer a Fabric K square on the bottom right end of a Fabric R rectangle.

Stitch on the drawn line and trim ¼" away from the seam.

Unit should measure 1 1/2" x 2 1/2".

Repeat one more time.

Make two.

Assemble one Fabric H rectangle, two Fabric R/K units, one Fabric I/S unit and one Fabric D square as shown.

Unit should measure 2 1/2" x 7 1/2".

Repeat one more time.

Make two.