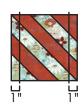

### COZY COCOA CUPS

Unfinished size: 12 ½" x 25 ½"

Make one.

Deck-ade the Halls quilt was made from the Aspen Frost collection by BasicGrey for Moda Fabrics.

1-866-826-2069 www.FatQuarterShop.com

1 of 6

| Fabric Image | SKU                              | Description                               | Quantity & Size |   |                         |
|--------------|----------------------------------|-------------------------------------------|-----------------|---|-------------------------|
|              | 30338-11<br>White Texture        | Background,<br>Sashing and<br>Mug Handles | A               | 1 | 4 ½" x 7 ½" rectangle   |
|              |                                  |                                           | В               | 1 | 3 ½" x 7 ½" rectangle   |
|              |                                  |                                           | С               | 1 | 2 ½" x 7 ½" rectangle   |
|              |                                  |                                           | D               | 3 | 2 ½" squares            |
|              |                                  |                                           | Е               | 1 | 1 ½" x 25 ½" rectangle  |
|              |                                  |                                           | F               | 2 | 1 ½" x 11 ½" rectangles |
|              |                                  |                                           | G               | 1 | 1 ½" x 7 ½" rectangle   |
|              |                                  |                                           | Н               | 3 | 1 ½" x 2 ½" rectangles  |
|              |                                  |                                           | Ι               | 3 | 1 ½" x 2 ½" rectangles  |
|              |                                  |                                           | J               | 8 | 1 ½" squares            |
|              |                                  |                                           | K               | 6 | 1 ½" squares            |
|              | 30330-12<br>Aqua Floral          | Striped Mugs                              | L               | 2 | 7 ½" squares            |
|              |                                  |                                           | М               | 2 | 5 ½" squares            |
|              |                                  |                                           | N               | 2 | 3 ½" squares            |
|              | 30150-186<br>Cranberry Grunge    | Striped Mugs and<br>Mug Handles           | О               | 2 | 7 ½" squares            |
|              |                                  |                                           | Р               | 2 | 5 ½" squares            |
|              |                                  |                                           | Q               | 2 | 3 ½" squares            |
|              |                                  |                                           | R               | 4 | 1 ½" x 2 ½" rectangles  |
|              |                                  |                                           | S               | 2 | 1 ½" x 2 ½" rectangles  |
| ***          | 30335-14<br>Cranberry Snowflakes | Star Mug                                  | Т               | 4 | 2 ¼" squares            |
|              |                                  |                                           | U               | 4 | 2" x 2 ¼" squares       |
|              |                                  |                                           | V               | 2 | 1 ½" x 5 ½" rectangles  |
|              |                                  |                                           | W               | 1 | 2" square               |
|              |                                  |                                           | X               | 2 | 1 ½" x 2 ½" rectangles  |
|              |                                  |                                           | Y               | 1 | 1 ½" x 2 ½" rectangle   |

Assemble the Striped Mug Block Unit Two and one Star-Studded Unit Three from Download #3 as shown.

Unit should measure 9 ½" x 11 ½".

Make one.

Make one.

Assemble Cozy Cocoa Cups Section as shown. Cozy Cocoa Cups Section should measure 12  $\frac{1}{2}$  x 25  $\frac{1}{2}$ . Make one.