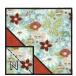

#### **Star Mug Block:**

Draw a diagonal line on the wrong side of the Fabric J squares.

With right sides facing, layer a Fabric J square on the bottom left corner of a Fabric U rectangle.

Stitch on the drawn line and trim 1/4" away from the seam

Make four

Repeat on the bottom right corner of the Fabric U rectangle.

Unit should measure 2" x 2 1/4".

Repeat three more times.

Make four.

Assemble two Fabric T squares and one Fabric J/U unit as shown.

Unit should measure 2 ¼" x 5 ½".

Repeat one more time.

Make two.

Make two.

Assemble two Fabric J/U units and one Fabric W square as shown.

Unit should measure 2" x 5 1/2".

Make one.

Assemble Star Mug Body Unit as shown. Star Mug Body Unit should measure 5 ½" x 7 ½". Make one.