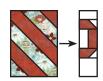

#### **Striped Mug Blocks:**

Draw a diagonal line on the wrong side of the Fabric P, Fabric N, Fabric M and Fabric Q squares.

With right sides facing, layer a Fabric P square on the bottom left corner of a Fabric L square.

Stitch on the drawn line and trim ¼" away from the seam.

Unit should measure 7 1/2" x 7 1/2".

Repeat one more time.

Make two.

Make two

With right sides facing, layer a Fabric N square on the bottom left corner of a Fabric P/L unit.