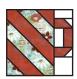

Assemble Striped Mug Block as shown.

Striped Mug Block should measure 7 ½" x 7 ½".

Repeat one more time.

Make two.

Make tw