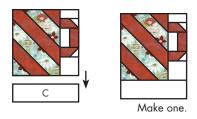

Star Mug Block Unit should measure 7 1/2" x 11 1/2".

Make one.

Make one

Assemble one Striped Mug Block and one Fabric C rectangle as shown.

Striped Mug Block Unit Two should measure 7  $\frac{1}{2}$ " x 9  $\frac{1}{2}$ ". Make one.