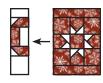

Assemble Striped Mug Block as shown.

Striped Mug Block should measure 7 ½" x 7 ½".

Repeat one more time.

Make two.

Make tw