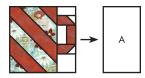

#### **Cozy Cocoa Cups Section:**

Assemble one Striped Mug Block and one Fabric A rectangle as shown.

Striped Mug Block Unit One should measure 7 ½" x 11 ½". Make one.

Assemble one Fabric G rectangle, the Star Block and one Fabric B rectangle as shown.