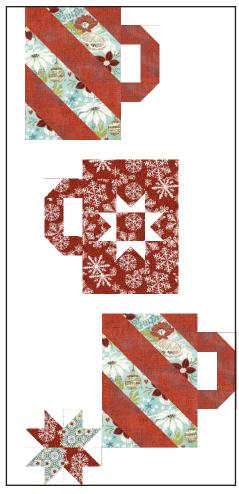

### COZY COCOA CUPS

Unfinished size: 12 ½" x 25 ½"

Make one.

Deck-ade the Halls quilt was made from the Aspen Frost collection by BasicGrey for Moda Fabrics.

1-866-826-2069 www.FatQuarterShop.com

1 of 6

| Fabric Image | SKU                              | Description                               | Quantity & Size |   |                         |
|--------------|----------------------------------|-------------------------------------------|-----------------|---|-------------------------|
|              | 30338-11<br>White Texture        | Background,<br>Sashing and<br>Mug Handles | A               | 1 | 4 ½" x 7 ½" rectangle   |
|              |                                  |                                           | В               | 1 | 3 ½" x 7 ½" rectangle   |
|              |                                  |                                           | С               | 1 | 2 ½" x 7 ½" rectangle   |
|              |                                  |                                           | D               | 3 | 2 ½" squares            |
|              |                                  |                                           | Е               | 1 | 1 ½" x 25 ½" rectangle  |
|              |                                  |                                           | F               | 2 | 1 ½" x 11 ½" rectangles |
|              |                                  |                                           | G               | 1 | 1 ½" x 7 ½" rectangle   |
|              |                                  |                                           | Н               | 3 | 1 ½" x 2 ½" rectangles  |
|              |                                  |                                           | Ι               | 3 | 1 ½" x 2 ½" rectangles  |
|              |                                  |                                           | J               | 8 | 1 ½" squares            |
|              |                                  |                                           | K               | 6 | 1 ½" squares            |
|              | 30330-12<br>Aqua Floral          | Striped Mugs                              | L               | 2 | 7 ½" squares            |
|              |                                  |                                           | М               | 2 | 5 ½" squares            |
|              |                                  |                                           | N               | 2 | 3 ½" squares            |
|              | 30150-186<br>Cranberry Grunge    | Striped Mugs and<br>Mug Handles           | О               | 2 | 7 ½" squares            |
|              |                                  |                                           | Р               | 2 | 5 ½" squares            |
|              |                                  |                                           | Q               | 2 | 3 ½" squares            |
|              |                                  |                                           | R               | 4 | 1 ½" x 2 ½" rectangles  |
|              |                                  |                                           | S               | 2 | 1 ½" x 2 ½" rectangles  |
| ***          | 30335-14<br>Cranberry Snowflakes | Star Mug                                  | Т               | 4 | 2 ¼" squares            |
|              |                                  |                                           | U               | 4 | 2" x 2 ¼" squares       |
|              |                                  |                                           | V               | 2 | 1 ½" x 5 ½" rectangles  |
|              |                                  |                                           | W               | 1 | 2" square               |
|              |                                  |                                           | X               | 2 | 1 ½" x 2 ½" rectangles  |
|              |                                  |                                           | Y               | 1 | 1 ½" x 2 ½" rectangle   |

#### **Cozy Cocoa Cups Section:**

Assemble one Striped Mug Block and one Fabric A rectangle as shown.

Striped Mug Block Unit One should measure 7 ½" x 11 ½". Make one.

Assemble one Fabric G rectangle, the Star Block and one Fabric B rectangle as shown.

Star Mug Block Unit should measure 7 1/2" x 11 1/2".

Make one.

Make one

Assemble one Striped Mug Block and one Fabric C rectangle as shown.

Striped Mug Block Unit Two should measure 7  $\frac{1}{2}$ " x 9  $\frac{1}{2}$ ". Make one.

Assemble the Striped Mug Block Unit Two and one Star-Studded Unit Three from Download #3 as shown.

Unit should measure 9 ½" x 11 ½".

Make one.

Make one.

Assemble Cozy Cocoa Cups Section as shown. Cozy Cocoa Cups Section should measure 12  $\frac{1}{2}$  x 25  $\frac{1}{2}$ . Make one.