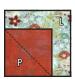

#### **Striped Mug Blocks:**

Draw a diagonal line on the wrong side of the Fabric P, Fabric N, Fabric M and Fabric Q squares.

With right sides facing, layer a Fabric P square on the bottom left corner of a Fabric L square.

Stitch on the drawn line and trim ¼" away from the seam.

Unit should measure 7 1/2" x 7 1/2".

Repeat one more time.

Make two.

Make two

With right sides facing, layer a Fabric N square on the bottom left corner of a Fabric P/L unit.