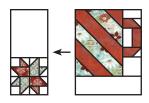

### COZY COCOA CUPS

Unfinished size: 12 ½" x 25 ½"

Make one.

Deck-ade the Halls quilt was made from the Aspen Frost collection by BasicGrey for Moda Fabrics.

1-866-826-2069 www.FatQuarterShop.com

1 of 6

| Fabric Image | SKU                              | Description                               | Quantity & Size |   |                         |
|--------------|----------------------------------|-------------------------------------------|-----------------|---|-------------------------|
|              | 30338-11<br>White Texture        | Background,<br>Sashing and<br>Mug Handles | A               | 1 | 4 ½" x 7 ½" rectangle   |
|              |                                  |                                           | В               | 1 | 3 ½" x 7 ½" rectangle   |
|              |                                  |                                           | С               | 1 | 2 ½" x 7 ½" rectangle   |
|              |                                  |                                           | D               | 3 | 2 ½" squares            |
|              |                                  |                                           | Е               | 1 | 1 ½" x 25 ½" rectangle  |
|              |                                  |                                           | F               | 2 | 1 ½" x 11 ½" rectangles |
|              |                                  |                                           | G               | 1 | 1 ½" x 7 ½" rectangle   |
|              |                                  |                                           | Н               | 3 | 1 ½" x 2 ½" rectangles  |
|              |                                  |                                           | Ι               | 3 | 1 ½" x 2 ½" rectangles  |
|              |                                  |                                           | J               | 8 | 1 ½" squares            |
|              |                                  |                                           | K               | 6 | 1 ½" squares            |
|              | 30330-12<br>Aqua Floral          | Striped Mugs                              | L               | 2 | 7 ½" squares            |
|              |                                  |                                           | М               | 2 | 5 ½" squares            |
|              |                                  |                                           | N               | 2 | 3 ½" squares            |
|              | 30150-186<br>Cranberry Grunge    | Striped Mugs and<br>Mug Handles           | О               | 2 | 7 ½" squares            |
|              |                                  |                                           | Р               | 2 | 5 ½" squares            |
|              |                                  |                                           | Q               | 2 | 3 ½" squares            |
|              |                                  |                                           | R               | 4 | 1 ½" x 2 ½" rectangles  |
|              |                                  |                                           | S               | 2 | 1 ½" x 2 ½" rectangles  |
| ***          | 30335-14<br>Cranberry Snowflakes | Star Mug                                  | Т               | 4 | 2 ¼" squares            |
|              |                                  |                                           | U               | 4 | 2" x 2 ¼" squares       |
|              |                                  |                                           | V               | 2 | 1 ½" x 5 ½" rectangles  |
|              |                                  |                                           | W               | 1 | 2" square               |
|              |                                  |                                           | X               | 2 | 1 ½" x 2 ½" rectangles  |
|              |                                  |                                           | Y               | 1 | 1 ½" x 2 ½" rectangle   |