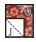

#### **Star Mug Block:**

Draw a diagonal line on the wrong side of the Fabric J squares.

With right sides facing, layer a Fabric J square on the bottom left corner of a Fabric U rectangle.

Stitch on the drawn line and trim 1/4" away from the seam

Make four

Repeat on the bottom right corner of the Fabric U rectangle.

Unit should measure 2" x 2 1/4".

Repeat three more times.

Make four.

Assemble two Fabric T squares and one Fabric J/U unit as shown.

Unit should measure 2 ¼" x 5 ½".