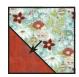

Pay close attention to line placement.

With right sides facing, layer a Fabric N/P/L unit with a Fabric O/M/Q unit following unit below.

Stitch on the drawn line.

Cut apart ¼" from the marked line. Pay close attention to cut from correct side.

Striped Mug Body Unit should measure 7 ½" x 7 ½".

Repeat one more time.

Make two.

Make two

Draw a line 1" from each side of the Striped Mug Body Unit as shown.

Cut on the marked line.

Unit should measure 5 ½" x 7 ½".