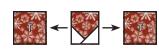

Pay close attention to line placement.

With right sides facing, layer a Fabric N/P/L unit with a Fabric O/M/Q unit following unit below.

Stitch on the drawn line.

Cut apart ¼" from the marked line. Pay close attention to cut from correct side.

Striped Mug Body Unit should measure 7 ½" x 7 ½".

Repeat one more time.

Make two.

Make two

Draw a line 1" from each side of the Striped Mug Body Unit as shown.

Cut on the marked line.

Unit should measure 5 ½" x 7 ½".