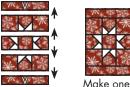

#### **Cozy Cocoa Cups Section:**

Assemble one Striped Mug Block and one Fabric A rectangle as shown.

Striped Mug Block Unit One should measure 7 ½" x 11 ½". Make one.

Assemble one Fabric G rectangle, the Star Block and one Fabric B rectangle as shown.

Star Mug Block Unit should measure 7 1/2" x 11 1/2".

Make one.

Make one

Assemble one Striped Mug Block and one Fabric C rectangle as shown.

Striped Mug Block Unit Two should measure 7  $\frac{1}{2}$ " x 9  $\frac{1}{2}$ ". Make one.

Assemble the Striped Mug Block Unit Two and one Star-Studded Unit Three from Download #3 as shown.

Unit should measure 9 ½" x 11 ½".

Make one.

Make one.

Assemble Cozy Cocoa Cups Section as shown. Cozy Cocoa Cups Section should measure 12  $\frac{1}{2}$  x 25  $\frac{1}{2}$ . Make one.