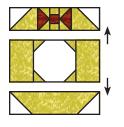

### **Holiday Homecoming Section:**

Assemble Holiday Homecoming Section as shown. Holiday Homecoming Section should measure 10" x 31 1/2". Make one.