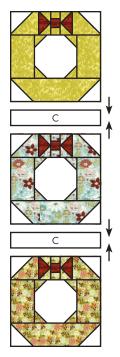

### **Holiday Homecoming Section:**

Assemble Holiday Homecoming Section as shown. Holiday Homecoming Section should measure 10" x 31 1/2". Make one.