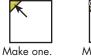

Draw a diagonal line on the wrong side of the Fabric G squares.

With right sides facing, layer a Fabric G square on one end of a Fabric A square.

Stitch on the drawn line and trim <sup>1</sup>/<sub>4</sub>" away from the seam.

.....

Make one.

Repeat on the remaining corners of the Fabric A square. Unit should measure 5" x 5".

Make one from each wreath print.

Make three total.

Assemble two matching Fabric E rectangles and one matching Fabric G/A unit as shown.