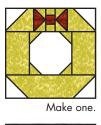

Unit should measure 5" x 10".

Make one from each wreath print.

Make three total.

.....

Make one.

Make one

Assemble Wreath Block as shown. Wreath Block should measure 10" x 10". Make one from each wreath print. Make three total.