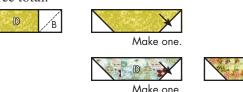

Unit should measure 3" x 3  $\frac{1}{2}$ ".

Make one from each Fabric F rectangle.

Make three total.

With right sides facing, layer a Fabric B square on one end of a Fabric D rectangle.

Stitch on the drawn line and trim ¼" away from the seam.

Make one.

Make one

Repeat on opposite end of the Fabric D rectangle. Unit should measure 3" x 10".

Make one from each Fabric D rectangle.

Make three total.

Draw a diagonal line on the wrong side of the Fabric H squares.