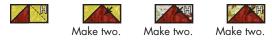

Make one from each wreath print.

Make three total.

Assemble two matching Fabric H/J/H units and one Fabric I/K/I unit as shown.

Bow Unit should measure 3" x 4".

Make one from each wreath print.

Make three total.