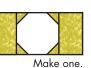

Unit should measure 5" x 10".

Make one from each wreath print.

Make three total.

.....

Make one.

Make one

Assemble Wreath Block as shown. Wreath Block should measure 10" x 10". Make one from each wreath print. Make three total.