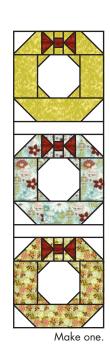

.....

Make one.

Repeat on the remaining corners of the Fabric A square. Unit should measure 5" x 5".

Make one from each wreath print.

Make three total.

Assemble two matching Fabric E rectangles and one matching Fabric G/A unit as shown.

Unit should measure 5" x 10".

Make one from each wreath print.

Make three total.

.....

Make one.

Make one

Assemble Wreath Block as shown. Wreath Block should measure 10" x 10". Make one from each wreath print. Make three total.

### **Holiday Homecoming Section:**

Assemble Holiday Homecoming Section as shown. Holiday Homecoming Section should measure 10" x 31 1/2". Make one.