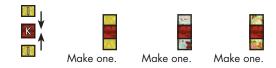

Unit should measure 1 <sup>3</sup>/<sub>4</sub>" x 3".

Make two from each wreath print.

Make six total.

H.--

Assemble two matching Fabric I rectangles and one Fabric K square as shown.

.....

Unit should measure 1 <sup>1</sup>/<sub>2</sub>" x 3".