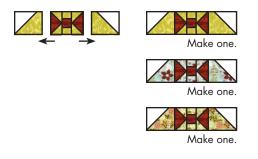

Unit should measure 5" x 10".

Make one from each wreath print.

Make three total.

.....

Make one.

Make one

Assemble Wreath Block as shown. Wreath Block should measure 10" x 10". Make one from each wreath print. Make three total.

### **Holiday Homecoming Section:**

Assemble Holiday Homecoming Section as shown. Holiday Homecoming Section should measure 10" x 31 1/2". Make one.