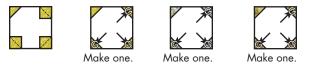

Draw a diagonal line on the wrong side of the Fabric G squares.

With right sides facing, layer a Fabric G square on one end of a Fabric A square.

Stitch on the drawn line and trim <sup>1</sup>/<sub>4</sub>" away from the seam.

.....

Make one.

Repeat on the remaining corners of the Fabric A square. Unit should measure 5" x 5".

Make one from each wreath print.

Make three total.

Assemble two matching Fabric E rectangles and one matching Fabric G/A unit as shown.