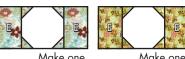

### **Holiday Homecoming Section:**

Assemble Holiday Homecoming Section as shown. Holiday Homecoming Section should measure 10" x 31 1/2". Make one.