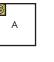

Draw a diagonal line on the wrong side of the Fabric G squares.

With right sides facing, layer a Fabric G square on one end of a Fabric A square.

Stitch on the drawn line and trim <sup>1</sup>/<sub>4</sub>" away from the seam.

.....

Make one.

Repeat on the remaining corners of the Fabric A square. Unit should measure 5" x 5".

Make one from each wreath print.

Make three total.

Assemble two matching Fabric E rectangles and one matching Fabric G/A unit as shown.