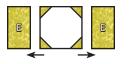

.....

Make one.

Repeat on the remaining corners of the Fabric A square. Unit should measure 5" x 5".

Make one from each wreath print.

Make three total.

Assemble two matching Fabric E rectangles and one matching Fabric G/A unit as shown.

Unit should measure 5" x 10".

Make one from each wreath print.

Make three total.

.....

Make one.

Make one

Assemble Wreath Block as shown. Wreath Block should measure 10" x 10". Make one from each wreath print. Make three total.