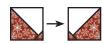

#### **Present Blocks:**

Draw a diagonal line on the wrong side of the Fabric A squares.

With right sides facing, layer a Fabric A square with a Fabric D square.

Stitch ¼" from each side of the drawn line.

Cut apart on the marked line.

Unit should measure 4" x 4".

Repeat two more times.

Make six.

Make si

Draw a diagonal line on the wrong side of the Fabric E squares.

With right sides facing, layer a Fabric E square on the bottom right corner of a Fabric D/A unit.