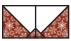

Pay close attention to Fabric D/A unit placement.

Stitch on the drawn line and trim ¼" away from the seam.

Left Bow Unit should measure 4" x 4".

Repeat two more times.

Make three.

Make three

With right sides facing, layer a Fabric E square on the bottom left corner of a Fabric D/A unit.

Pay close attention to Fabric D/A unit placement.

Stitch on the drawn line and trim ¼" away from the seam.

Right Bow Unit should measure 4" x 4".

Repeat two more times.

Make three.

Make three

Assemble one Left Bow Unit and one Right Bow Unit as shown.

Bow Unit should measure 4" x 7 1/2".

Repeat two more times.

Make three.

Make three

Assemble two Fabric L rectangles and one Fabric I rectangle as shown.

Unit should measure 4 1/4" x 7 1/2".

Make one from each Fabric L print.