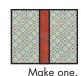

#### **Season of Giving Section:**

Assemble Season of Giving Section as shown. Season of Giving Section should measure 15" x 24  $\frac{1}{2}$ ". Make one.

Make one.