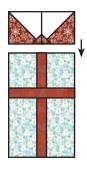

Assemble one Bow Unit and one Large Present Unit as shown.

Large Present Block should measure 7 1/2" x 15".

Make one from each aqua print.

Make two total.

Make one.

Assemble one Fabric B rectangle, one Bow Unit and one Small Present Unit as shown.