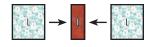

### DECK-ADE THE HALLS - SEASON OF GIVING

Assemble two Fabric N squares and one Fabric J rectangle as shown.

Unit should measure 3 ½" x 7 ½".

Make one.

Make one.

Assemble two Fabric M rectangles and one Fabric H rectangle as shown.

Unit should measure 5 ½" x 7 ½".

Make one.

Make one

Assemble one Fabric N/J/N unit, one Fabric F rectangle and one Fabric M/H/M unit as shown.

Small Present Unit should measure 7 ½" x 9 ½".

Make one.

Make one