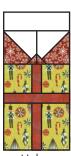

#### **Season of Giving Section:**

Assemble Season of Giving Section as shown. Season of Giving Section should measure 15" x 24  $\frac{1}{2}$ ". Make one.

Make one.