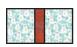

Assemble one Bow Unit and one Large Present Unit as shown.

Large Present Block should measure 7 1/2" x 15".

Make one from each aqua print.

Make two total.

Make one.

Assemble one Fabric B rectangle, one Bow Unit and one Small Present Unit as shown.

Small Present Block should measure 7 1/2" x 15".

Make one.

Make on