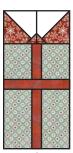

Assemble one Bow Unit and one Large Present Unit as shown.

Large Present Block should measure 7 1/2" x 15".

Make one from each aqua print.

Make two total.

Make one.

Assemble one Fabric B rectangle, one Bow Unit and one Small Present Unit as shown.

Small Present Block should measure 7 1/2" x 15".

Make one.

Make on