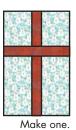

#### **Season of Giving Section:**

Assemble Season of Giving Section as shown. Season of Giving Section should measure 15" x 24  $\frac{1}{2}$ ". Make one.

Make one.