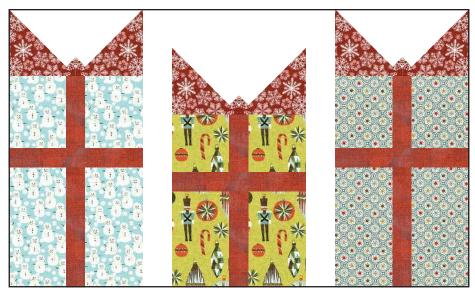

# SEASON OF GIVING

Unfinished size: 15" x 24 ½" Make one.

Deck-ade the Halls quilt was made from the Aspen Frost collection by BasicGrey for Moda Fabrics.

1-866-826-2069 www.FatQuarterShop.com

#### **Season of Giving Section:**

Assemble Season of Giving Section as shown. Season of Giving Section should measure 15" x 24  $\frac{1}{2}$ ". Make one.

Make one.