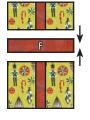

Assemble one Bow Unit and one Large Present Unit as shown.

Large Present Block should measure 7 1/2" x 15".

Make one from each aqua print.

Make two total.

Make one.

Assemble one Fabric B rectangle, one Bow Unit and one Small Present Unit as shown.

Small Present Block should measure 7 1/2" x 15".

Make one.

Make on