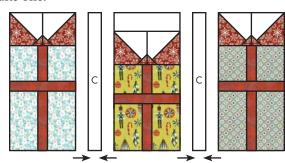

# SEASON OF GIVING

Unfinished size: 15" x 24 ½" Make one.

Deck-ade the Halls quilt was made from the Aspen Frost collection by BasicGrey for Moda Fabrics.

1-866-826-2069 www.FatQuarterShop.com

#### **Season of Giving Section:**

Assemble Season of Giving Section as shown. Season of Giving Section should measure 15" x 24  $\frac{1}{2}$ ". Make one.

Make one.