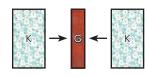

Make two total.

Make one

Make one

Assemble two Fabric K rectangles and one Fabric G rectangle as shown.

Unit should measure 6 3/4" x 7 1/2".

Make one from each Fabric K print.

Make two total.

Make one

Assemble one Fabric L/I/L unit, one Fabric F rectangle and one Fabric K/G/K unit as shown.

Large Present Unit should measure 7 ½" x 11 ½".

Make one from each aqua print.

Make two total.

Make one.