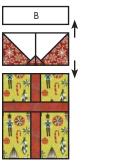

Assemble one Bow Unit and one Large Present Unit as shown.

Large Present Block should measure 7 1/2" x 15".

Make one from each aqua print.

Make two total.

Make one.

Assemble one Fabric B rectangle, one Bow Unit and one Small Present Unit as shown.