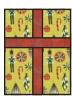

#### **Season of Giving Section:**

Assemble Season of Giving Section as shown. Season of Giving Section should measure 15" x 24  $\frac{1}{2}$ ". Make one.

Make one.