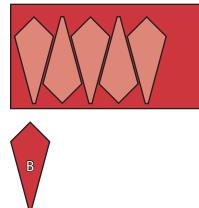

### Heart Blocks:

Cut five Starburst B Units from each Fabric B rectangle.

Make ten.

.....

Cut four Starburst C Units from each Fabric C rectangle. Pay close attention to the direction of the print.

Assemble two Starburst B Units. Make five Heart Units.