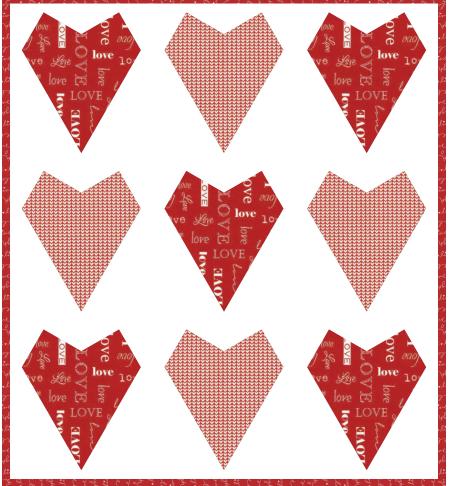

### www.FatQuarterShop.com

Finished size: 27 1/2" x 30 1/2"

Fea

Featuring the Creative Grids Starburst 30 Degree Triangle Ruler!

The Little Loves Quilt features #Love by Sandy Gervais for Moda Fabrics.

Heart Block should measure  $9\frac{1}{2}$  x 10 $\frac{1}{2}$ .

Make nine.

Make nine.