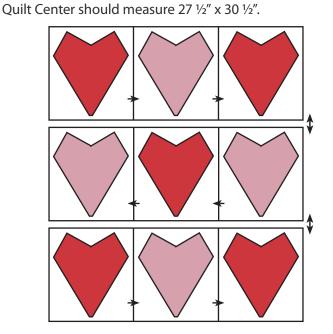

Units from each Fabric C rectangle. Pay close attention to the direction of the print.



Assemble two Starburst B Units. Make five Heart Units.





Assemble two Starburst C Units. Make four Heart Units.



With right sides facing, layer a Heart Unit with a Fabric E rectangle.

Using a <sup>1</sup>/<sub>4</sub>" seam, sew around the entire Heart Unit.

Trim the excess Pellon by cutting around the Heart Unit.

Trim the tips 1/8" away from the seam.

Make nine Finished Heart Units.



Cut a 4" slit in the Pellon and turn the Finished Heart Unit right side out.

Using your preferred applique method, attach the Finished Heart Unit to the Fabric A rectangle.

Heart Block should measure  $9\frac{1}{2}$  x 10 $\frac{1}{2}$ .

Make nine.



Make nine.

### Quilt Center:

Assemble Quilt Center.



### Finishing:

Piece the Fabric D strips end to end for binding. Quilt and bind as desired.