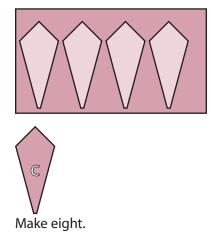

### Heart Blocks:

Cut five Starburst B Units from each Fabric B rectangle.

Make ten.

.....

Cut four Starburst C Units from each Fabric C rectangle. Pay close attention to the direction of the print.

Assemble two Starburst B Units. Make five Heart Units.