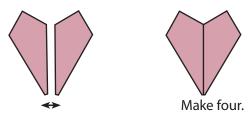

### Heart Blocks:

Cut five Starburst B Units from each Fabric B rectangle.

Make ten.

.....

Cut four Starburst C Units from each Fabric C rectangle. Pay close attention to the direction of the print.

Assemble two Starburst B Units. Make five Heart Units.

Assemble two Starburst C Units. Make four Heart Units.

With right sides facing, layer a Heart Unit with a Fabric E rectangle.

Using a <sup>1</sup>/<sub>4</sub>" seam, sew around the entire Heart Unit.

Trim the excess Pellon by cutting around the Heart Unit.