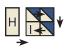

Sew using a ¼" seam allowance and press as shown by arrows.

With right sides facing, layer the Fabric A square with the Fabric E square.

Place the Triangles on a Roll Section on top and pin in place.

Set stitch length to 1.6 and sew on the dotted lines.

Cut apart on the solid lines.

Half Square Triangle Unit should measure 2" x 2".

You will not use two Half Square Triangle Units.

Copyright 2016 Fat Quarter Shop, LLC. All rights reserved. Duplication of any kind is prohibited.