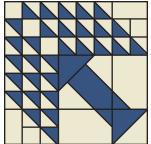

## Tree Of Life Quilt Block

check out our YouTube tutorial

Unfinished size: 12 ½" x 12 ½".

Root Unit should measure 3 1/2" x 3 1/2".

Make one

Assemble the Tree of Life Block.

Tree of Life Block should measure 12 ½" x 12 ½".