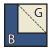

Draw a diagonal line on the wrong side of the Fabric G squares.

With right sides facing, layer a Fabric G square on the top right corner of the Fabric B square.

Stitch on the drawn line and trim ¼" away from the seam.

Make one

Repeat on the bottom left corner.

Partial Trunk Unit should measure 5" x 5".