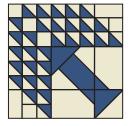

Root Unit should measure 3 1/2" x 3 1/2".

Make one

Assemble the Tree of Life Block.

Tree of Life Block should measure 12 ½" x 12 ½".