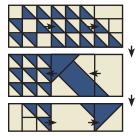

Sew using a ¼" seam allowance and press as shown by arrows.

With right sides facing, layer the Fabric A square with the Fabric E square.

Place the Triangles on a Roll Section on top and pin in place.

Set stitch length to 1.6 and sew on the dotted lines.

Cut apart on the solid lines.

Half Square Triangle Unit should measure 2" x 2".

You will not use two Half Square Triangle Units.

Copyright 2016 Fat Quarter Shop, LLC. All rights reserved. Duplication of any kind is prohibited.