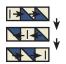

Sew using a ¼" seam allowance and press as shown by arrows.

With right sides facing, layer the Fabric A square with the Fabric E square.

Place the Triangles on a Roll Section on top and pin in place.

Set stitch length to 1.6 and sew on the dotted lines.

Cut apart on the solid lines.

Half Square Triangle Unit should measure 2" x 2".

You will not use two Half Square Triangle Units.

Copyright 2016 Fat Quarter Shop, LLC. All rights reserved. Duplication of any kind is prohibited.