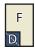

Stitch on the drawn line and trim ¼" away from the seam.

Trunk Unit should measure 5" x 5".

Make one

Draw a diagonal line on the wrong side of the Fabric D squares.

With right sides facing, layer a Fabric D square on the bottom left corner of a Fabric F rectangle.

Stitch on the drawn line and trim ¼" away from the seam.

Right Side Unit should measure 3 ½" x 5".

Make one.

With right sides facing, layer a Fabric D square on the top right corner of a Fabric F rectangle.