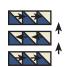

# Tree Of Life Quilt Block

Check out our YouTube tutorial

Assemble six Half Square Triangle Units and three Fabric I squares.

Tree Top Unit should measure 5" x 5".

Assemble nine Half Square Triangle Units.

Tree Leaf Unit should measure 5" x 5".

Assemble three Half Square Triangle Units, one Fabric I square and one Fabric H rectangle. Right Corner Tree Unit should measure 3 ½" x 5".

.....

Assemble three Half Square Triangle Units, one Fabric I square and one Fabric H rectangle. Left Corner Tree Unit should measure  $3\frac{1}{2}$ " x 5".