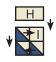

Draw a diagonal line on the wrong side of the Fabric G squares.

With right sides facing, layer a Fabric G square on the top right corner of the Fabric B square.

Stitch on the drawn line and trim ¼" away from the seam.

Make one

Repeat on the bottom left corner.

Partial Trunk Unit should measure 5" x 5".