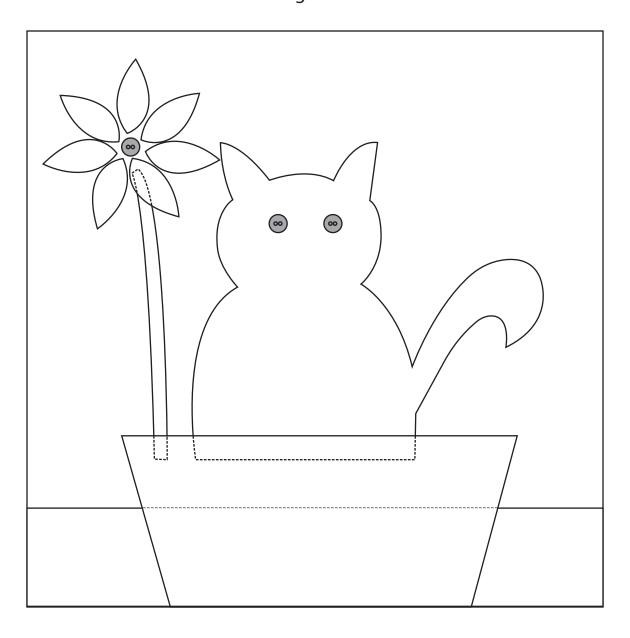

## Yool Yat



## template design by Anne Sutton of Bunny Hill Designs

Cut 1 - 6" x 7 1/2" Background Rectangle

 $1 - 2'' \times 7 \frac{1}{2}''$  Bottom Rectangle

Assemble the Background Rectangle and Bottom Rectangle as shown and press open.

After pieces have been appliquéd, trim to 6 ½" square.

Block will finish at 6" square.



**Placement Diagram** 





1 INCH GUIDE

Templates are actual size and do not include seam allowance.

Copyright 2016 Fat Quarter Shop, LLC. All rights reserved. Duplication of any kind is prohibited. This pattern may be used for personal purposes only and may not be reproduced without the express written permission From the Fat Quarter Shop. This pattern may not be used for commercial purposes.



## Placement Diagram at 100% scale