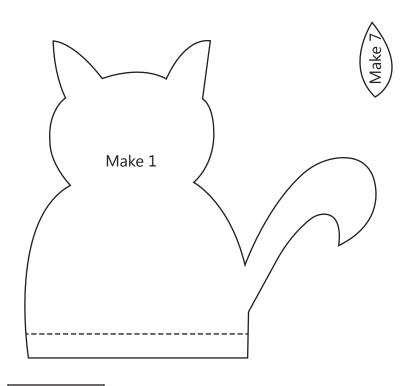

After pieces have been appliquéd, trim to 6 ½" square.

Block will finish at 6" square.

**Placement Diagram** 

1 INCH GUIDE

Templates are actual size and do not include seam allowance.

Copyright 2016 Fat Quarter Shop, LLC. All rights reserved. Duplication of any kind is prohibited. This pattern may be used for personal purposes only and may not be reproduced without the express written permission From the Fat Quarter Shop. This pattern may not be used for commercial purposes.