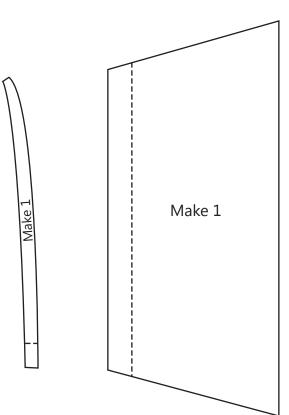

After pieces have been appliquéd, trim to 6 ½" square.

Block will finish at 6" square.

**Placement Diagram** 

1 INCH GUIDE

Templates are actual size and do not include seam allowance.

Copyright 2016 Fat Quarter Shop, LLC. All rights reserved. Duplication of any kind is prohibited. This pattern may be used for personal purposes only and may not be reproduced without the express written permission From the Fat Quarter Shop. This pattern may not be used for commercial purposes.