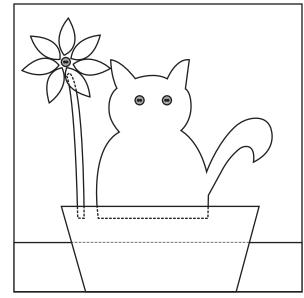

After pieces have been appliquéd, trim to 6 ½" square.

Block will finish at 6" square.

**Placement Diagram** 

1 INCH GUIDE

Templates are actual size and do not include seam allowance.

Copyright 2016 Fat Quarter Shop, LLC. All rights reserved. Duplication of any kind is prohibited. This pattern may be used for personal purposes only and may not be reproduced without the express written permission From the Fat Quarter Shop. This pattern may not be used for commercial purposes.