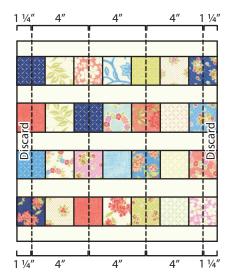

# Charm Box Quilt Pattern

Cut the Charm Box Unit into three 9" x 27  $\frac{1}{2}$ " Quilt Rows following the diagram below.

Discard the unused fabric.

Assemble the Fabric B strips and the Quilt Rows. Quilt Center should measure 27 ½" x 36 ½".