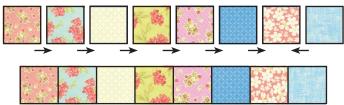

Assemble four dark Fabric A squares and three light Fabric A squares.

Charm Row should measure 5" x 32".

Make four.

Make four

Assemble two Fabric D strips, four Charm Rows and three Fabric C strips.

Charm Box Unit should measure 27 1/2" x 32".

Assemble four dark Fabric A squares and three light Fabric A squares.

Mini Charm Row should measure 2  $\frac{1}{2}$ " x 14  $\frac{1}{2}$ ". Make four.

Make four

Assemble two Fabric C strips, four Mini Charm Rows and three Fabric B strips.