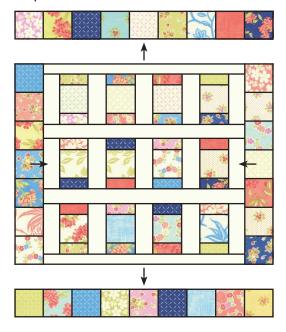

# Charm Box Quilt Pattern

Cut the Charm Box Unit into three 9" x 27  $\frac{1}{2}$ " Quilt Rows following the diagram below.

Discard the unused fabric.

Assemble the Fabric B strips and the Quilt Rows. Quilt Center should measure 27 ½" x 36 ½".

#### Borders

Assemble eight Fabric A squares.

Border should measure 5" x 36 1/2".

Make four.

Make four.

Attach Side Borders.

Attach Top and Bottom Borders.