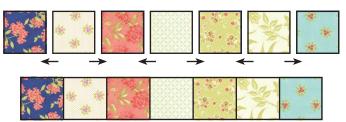

Assemble four dark Fabric A squares and three light Fabric A squares.

Charm Row should measure 5" x 32".

Make four.

Make four

Assemble two Fabric D strips, four Charm Rows and three Fabric C strips.

Charm Box Unit should measure 27 1/2" x 32".