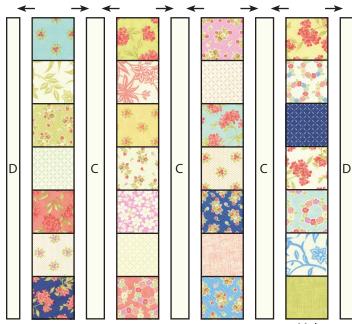

Assemble four dark Fabric A squares and three light Fabric A squares.

Charm Row should measure 5" x 32".

Make four.

Make four

Assemble two Fabric D strips, four Charm Rows and three Fabric C strips.

Charm Box Unit should measure 27 1/2" x 32".

Make one.

Make one.

Shortcut Pattern