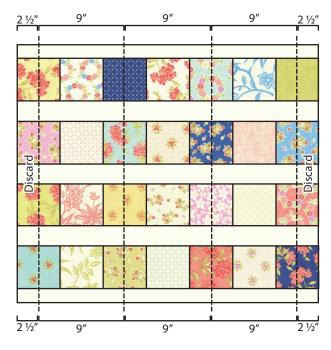

# Charm Box Quilt Pattern

Cut the Charm Box Unit into three 9" x 27  $\frac{1}{2}$ " Quilt Rows following the diagram below.

Discard the unused fabric.

Assemble the Fabric B strips and the Quilt Rows. Quilt Center should measure 27 ½" x 36 ½".