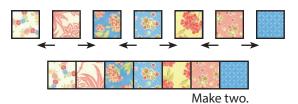

Assemble four dark Fabric A squares and three light Fabric A squares.

Charm Row should measure 5" x 32".

Make four.

Make four

Assemble two Fabric D strips, four Charm Rows and three Fabric C strips.

Charm Box Unit should measure 27 1/2" x 32".

Make one.

Make one.

Shortcut Pattern