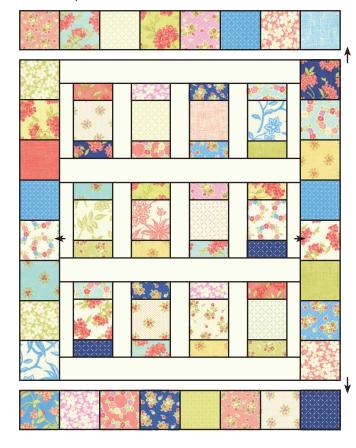

# Charm Box Quilt Pattern

Cut the Charm Box Unit into three 9" x 27  $\frac{1}{2}$ " Quilt Rows following the diagram below.

Discard the unused fabric.

Assemble the Fabric B strips and the Quilt Rows. Quilt Center should measure 27 ½" x 36 ½".

#### Borders

Assemble eight Fabric A squares.

Border should measure 5" x 36 1/2".

Make four.

Make four.

Attach Side Borders.

Attach Top and Bottom Borders.

## Charm Box Mini Quilt Pattern

Cut the Mini Charm Box Unit into three 4" x 14  $\frac{1}{2}$ " Quilt Rows following the diagram below.

Discard the unused fabric.

Assemble two Fabric E strips, the Quilt Rows and two Fabric D strips.

### Borders

Assemble seven Fabric A squares.

Side Border should measure 2 1/2" x 14 1/2".

Make two.

Assemble nine Fabric A squares.

Top and Bottom Border should measure 2  $\frac{1}{2}$ " x 18  $\frac{1}{2}$ ". Make two.