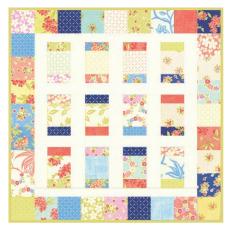

## Charm Box Quilt Pattern

Finished Size: 36 1/2" x 45 1/2"

## Fabric Requirements

Two Charm Packs or sixty 5" squares (Fabric A) (Two Aloha Girl Charm Packs) % yard solid fabric (20199-60) ½ yard binding (20244-11) 1 ½ yards backing (20245-13)