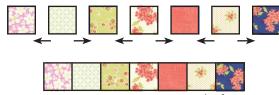

### Ouilt Center

Use 1/4" seams and press as arrows indicate throughout.

Divide your Fabric A squares into sixteen dark squares and twelve light squares for the Quilt Center.

Save the remaining thirty-two Fabric A squares for the borders.

Assemble four dark Fabric A squares and three light Fabric A squares.

Charm Row should measure 5" x 32".

Make four.

Make four

Assemble two Fabric D strips, four Charm Rows and three Fabric C strips.

Charm Box Unit should measure 27 1/2" x 32".