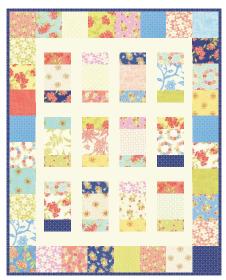

## Charm Box Quilt Pattern

Finished Size: 36 1/2" x 45 1/2"

## Fabric Requirements

Two Charm Packs or sixty 5" squares (Fabric A) (Two Aloha Girl Charm Packs) % yard solid fabric (20199-60) ½ yard binding (20244-11) 1 ½ yards backing (20245-13)

### Ouilt Center

Use 1/4" seams and press as arrows indicate throughout.

Divide your Fabric A squares into sixteen dark squares and twelve light squares for the Quilt Center.

Save the remaining thirty-two Fabric A squares for the borders.

#### Borders

Assemble eight Fabric A squares.

Border should measure 5" x 36 1/2".

Make four.

Make four.

Attach Side Borders.

Attach Top and Bottom Borders.