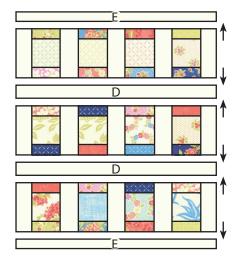

# Charm Box Quilt Pattern

Cut the Charm Box Unit into three 9" x 27  $\frac{1}{2}$ " Quilt Rows following the diagram below.

Discard the unused fabric.

Assemble the Fabric B strips and the Quilt Rows. Quilt Center should measure 27 ½" x 36 ½".

#### Borders

Assemble eight Fabric A squares.

Border should measure 5" x 36 1/2".

Make four.

Make four.

Attach Side Borders.

Attach Top and Bottom Borders.