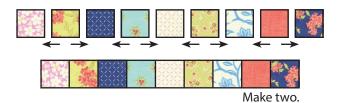

Assemble four dark Fabric A squares and three light Fabric A squares.

Mini Charm Row should measure 2  $\frac{1}{2}$ " x 14  $\frac{1}{2}$ ". Make four.

Make four

Assemble two Fabric C strips, four Mini Charm Rows and three Fabric B strips.

Mini Charm Box Unit should measure 14  $\frac{1}{2}$ " x 14  $\frac{1}{2}$ ". Make one.

1-866-826-2069 www.FatQuarterShop.com www.YouTube.com/FatQuarterShop

Shopicut pattopy