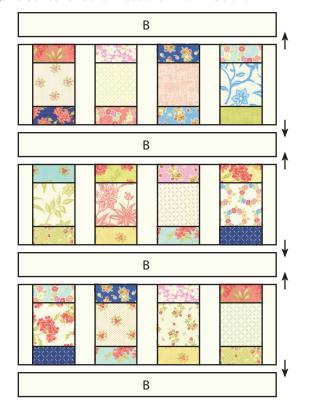

### Ouilt Center

Use 1/4" seams and press as arrows indicate throughout.

Divide your Fabric A squares into sixteen dark squares and twelve light squares for the Quilt Center.

Save the remaining thirty-two Fabric A squares for the borders.

Assemble four dark Fabric A squares and three light Fabric A squares.

Charm Row should measure 5" x 32".

Make four.

Make four

Assemble two Fabric D strips, four Charm Rows and three Fabric C strips.

Charm Box Unit should measure 27 1/2" x 32".

Make one.

Make one.

Shortcut Pattern

# Charm Box Quilt Pattern

Cut the Charm Box Unit into three 9" x 27  $\frac{1}{2}$ " Quilt Rows following the diagram below.

Discard the unused fabric.

Assemble the Fabric B strips and the Quilt Rows. Quilt Center should measure 27 ½" x 36 ½".

#### Borders

Assemble eight Fabric A squares.

Border should measure 5" x 36 1/2".

Make four.

Make four.

Attach Side Borders.

Attach Top and Bottom Borders.