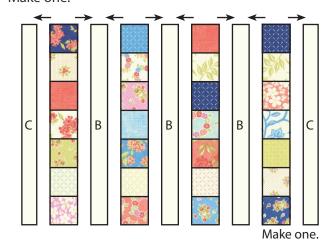

Assemble four dark Fabric A squares and three light Fabric A squares.

Charm Row should measure 5" x 32".

Make four.

Make four

Assemble two Fabric D strips, four Charm Rows and three Fabric C strips.

Charm Box Unit should measure 27 1/2" x 32".

Make one.

Make one.

Shortcut Pattern