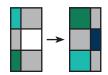

# Charm Pack Cherry Quilt Pattern

Cut each Nine-Patch Block in half following diagram. Block layout and cutting placement is important so seams nest.

Half Block Unit should measure 7" x 14".

Make sixteen Print Half Block Units.