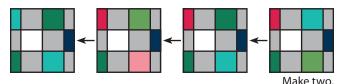

#### Piecing Instructions

Use ¼" seams and press as arrows indicate throughout. Solid fabrics are shown as gray throughout pattern.

Assemble two 5" print squares and one 5" solid square.

Print Nine-Patch Strip should measure 5" x 14".

Repeat twenty-three more times. Make twenty-four.

Assemble two 5" solid squares and one 5" print square.

Solid Nine-Patch Strip should measure 5" x 14".

Repeat twenty-three more times. Make twenty-four.

Assemble two Print Nine-Patch Strips and one Solid Nine-Patch Strip.

Print Nine-Patch Block should measure 14" x 14".

Repeat seven more times. Make eight.

Assemble two Solid Nine-Patch Strips and one Print Nine-Patch Strip.

Solid Nine-Patch Block should measure 14" x 14".

Repeat seven more times. Make eight.

Make eight.