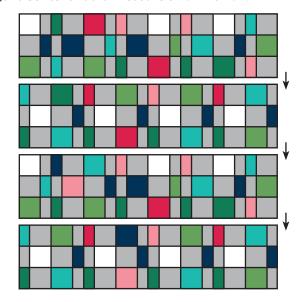

Assemble four Block Ones.

Block One Quilt Row should measure 14" x 52 1/2".

Repeat one more time. Make two.

Assemble four Block Twos.

Block Two Quilt Row should measure 14" x 52 1/2".

Repeat one more time. Make two.

Assemble Quilt Center.

Quilt Center should measure 52 1/2" x 54 1/2".

Piece 2 ½" binding strips end to end for binding.

Ouilt and bind as desired.