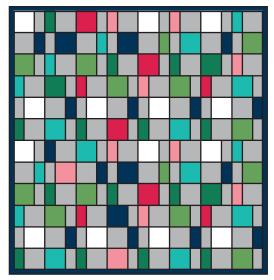

#### Piecing Instructions

Use ¼" seams and press as arrows indicate throughout. Solid fabrics are shown as gray throughout pattern.

Assemble two 5" print squares and one 5" solid square.

Print Nine-Patch Strip should measure 5" x 14".

Repeat twenty-three more times. Make twenty-four.

Assemble two 5" solid squares and one 5" print square.

Solid Nine-Patch Strip should measure 5" x 14".

Repeat twenty-three more times. Make twenty-four.

Assemble two Print Nine-Patch Strips and one Solid Nine-Patch Strip.