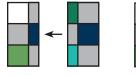

Make sixteen Solid Half Block Units.

Assemble one Print Half Block Unit and one Solid Half Block Unit.

Pay close attention to unit placement.

Block One should measure 13 ½" x 14".

Repeat seven more times. Make eight.

Assemble one Solid Half Block Unit and one Print Half Block Unit.

Pay close attention to unit placement.

Block Two should measure 13 ½" x 14".

Repeat seven more times. Make eight.

Make eight.

Copyright 2014 Fat Quarter Shop, LLC. All rights reserved. Duplication of any kind is prohibited.