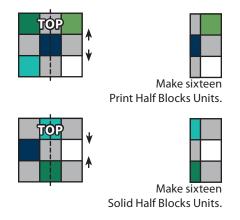

# Charm Pack Cherry Quilt Pattern

Cut each Nine-Patch Block in half following diagram. Block layout and cutting placement is important so seams nest.

Half Block Unit should measure 7" x 14".

Make sixteen Print Half Block Units.

Make sixteen Solid Half Block Units.

Assemble one Print Half Block Unit and one Solid Half Block Unit.

Pay close attention to unit placement.

Block One should measure 13 ½" x 14".

Repeat seven more times. Make eight.