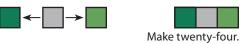

Print Nine-Patch Block should measure 14" x 14".

Repeat seven more times. Make eight.

Assemble two Solid Nine-Patch Strips and one Print Nine-Patch Strip.

Solid Nine-Patch Block should measure 14" x 14".

Repeat seven more times. Make eight.

Make eight.