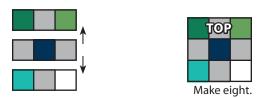

# Charm Pack Cherry Quilt Pattern

Cut each Nine-Patch Block in half following diagram. Block layout and cutting placement is important so seams nest.

Half Block Unit should measure 7" x 14".

Make sixteen Print Half Block Units.

Make sixteen Solid Half Block Units.

Assemble one Print Half Block Unit and one Solid Half Block Unit.

Pay close attention to unit placement.

Block One should measure 13 ½" x 14".

Repeat seven more times. Make eight.