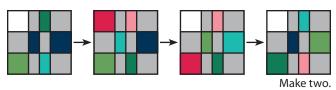

Make sixteen Solid Half Block Units.

Assemble one Print Half Block Unit and one Solid Half Block Unit.

Pay close attention to unit placement.

Block One should measure 13 ½" x 14".

Repeat seven more times. Make eight.

Assemble one Solid Half Block Unit and one Print Half Block Unit.

Pay close attention to unit placement.

Block Two should measure 13 ½" x 14".

Repeat seven more times. Make eight.

Make eight.

Copyright 2014 Fat Quarter Shop, LLC. All rights reserved. Duplication of any kind is prohibited.