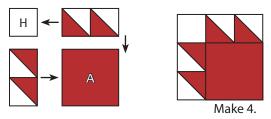

## Bear Paw Quilt Block Pattern

Assemble one Fabric H square, one Top Claw Unit, one Side Claw Unit and one Fabric A square.

Pay close attention to unit placement.

Bear Paw Unit should measure 6 1/2" x 6 1/2".