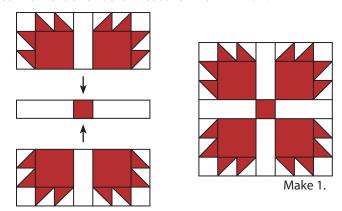

Assemble two Bear Paw Units and one Fabric G rectangle.

Half Bear Paw Block Unit should measure 6 1/2" x 14 1/2".

Make 2.

Assemble two Fabric G rectangles and one Fabric C square.

Middle Unit should measure 2 1/2" x 14 1/2".

Assemble two Half Bear Paw Block Units and one Middle Unit.

Bear Paw Block should measure 14 1/2" x 14 1/2".

Copyright 2014 Fat Quarter Shop, LLC. All rights reserved. Duplication of any kind is prohibited.