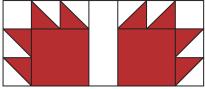

Assemble two Half Bear Paw Block Units and one Middle Unit.

Bear Paw Block should measure 14 1/2" x 14 1/2".

Copyright 2014 Fat Quarter Shop, LLC. All rights reserved. Duplication of any kind is prohibited.