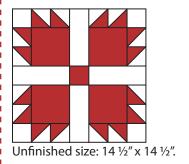

# Bear Paw Quilt Block Pattern

"Classic and Vintage Series"

Assemble two Half Bear Paw Block Units and one Middle Unit.

Bear Paw Block should measure 14 1/2" x 14 1/2".

Copyright 2014 Fat Quarter Shop, LLC. All rights reserved. Duplication of any kind is prohibited.