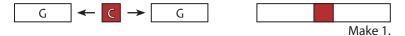

Assemble two Bear Paw Units and one Fabric G rectangle.

Half Bear Paw Block Unit should measure 6 1/2" x 14 1/2".

Make 2.

Assemble two Fabric G rectangles and one Fabric C square.

Middle Unit should measure 2 1/2" x 14 1/2".