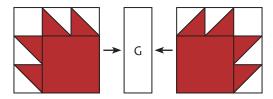

Assemble two Bear Paw Units and one Fabric G rectangle.

Half Bear Paw Block Unit should measure 6 1/2" x 14 1/2".

Make 2.

Assemble two Fabric G rectangles and one Fabric C square.

Middle Unit should measure 2 1/2" x 14 1/2".