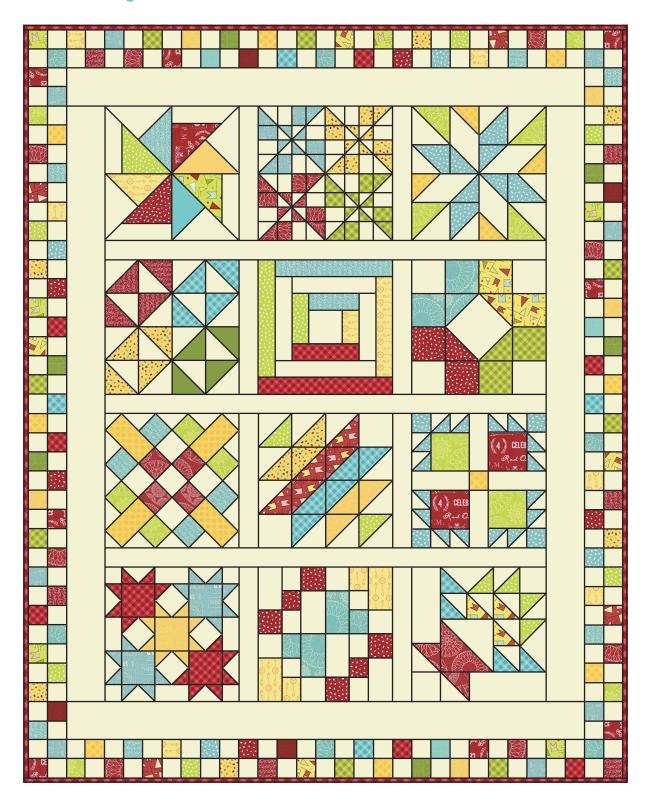

## Wishes Quilt Along Fabric Requirements 62 1/2 /2 /28 1/29

| 5 ¼ yards                               | Background, Sashing, Inner Border &<br>Outer Border                        | 5538-16 |
|-----------------------------------------|----------------------------------------------------------------------------|---------|
| Fat Quarter of each:                    | Quilt Blocks, Outer Border & Backing                                       | *       |
| 5530-14 E 220 S (4) CELEBRATE BIG       | 5535-21                                                                    | 5537-12 |
| 5530-22 S DELEGRATE MITRUS & S450 M-2TR | 5535-22                                                                    | 5537-13 |
| 5531-21                                 | 5535-23                                                                    | 5537-14 |
| 5531-22                                 | 5535-24                                                                    | 5538-11 |
| 5531-24                                 | 5536-21                                                                    | 5538-12 |
| 5533-22                                 | 5536-23                                                                    | 5538-13 |
| 5533-24                                 | 5536-24                                                                    |         |
| 5534-23                                 | 5537-11                                                                    | •••••   |
| ³¼ yard                                 | Binding                                                                    | 5537-14 |
| 4 ¼ yards                               | Specialty Pieced Backing<br>(wait to piece when instructions are released) | 5536-26 |

When cutting fabrics for your blocks, leave enough fabric to cut one 2 ½"x 21" strip from each fat quarter.

Visit fatquartershop.blogspot.com/wishes.html for pattern instructions. Patterns will be released:

January 2014 - Block One June 2014 - Block Six November 2014 - Block Eleven February 2014 - Block Two July 2014 - Block Seven December 2014 - Block Twelve, March 2014 - Block Three August 2014 - Block Eight **Backing Instructions &** April 2014 - Block Four September 2014 - Block Nine Finishing Instructions October 2014 - Block Ten May 2014 - Block Five