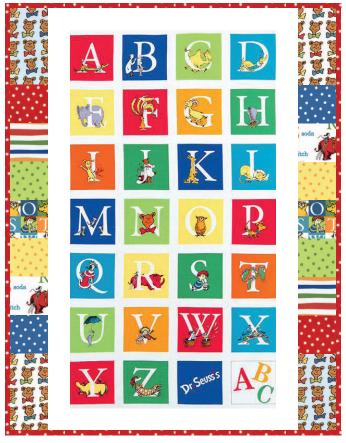

www.FatQuarterShop.com

Finished size: 34 1/2" x 44 1/2"

Features Dr. Seuss's ABCs by Robert Kaufman Fabrics.

#### **Quilt Top:**

Attach side inner borders using the Fabric B strips.

Attach top and bottom inner borders using the Fabric C strips.

Assemble Side Outer Border as shown.
Pay close attention to fabric placement.
Side Outer Border Row should measure 4 ½" x 44 ½".
Make two.

Attach the side outer borders using the Side Outer Border Rows.

Quilt Top should measure 34 1/2" x 44 1/2".