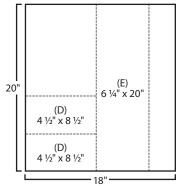

 Fat Quarter cutting diagram for Fabrics D & E.

\*\* Fat Quarter cutting diagram for Fabrics F & G.

Use 1/4" seams and press as arrows indicate throughout.

#### **Quilt Back:**

Assemble two different Fabric E rectangles. Fabric E Unit should measure 12" x 20".

Make one.

Assemble Middle Backing Unit as shown. You will not use all the Fabric F squares. Middle Backing Unit should measure 4  $\frac{1}{2}$ " x 40  $\frac{1}{2}$ ". Make one.