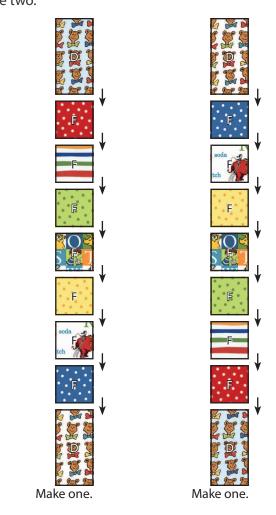

#### **Quilt Top:**

Attach side inner borders using the Fabric B strips.

Attach top and bottom inner borders using the Fabric C strips.

Assemble Side Outer Border as shown.
Pay close attention to fabric placement.
Side Outer Border Row should measure 4 ½" x 44 ½".
Make two.