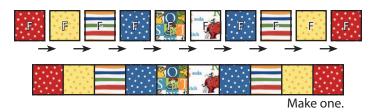

#### **Quilt Back:**

Assemble two different Fabric E rectangles. Fabric E Unit should measure 12" x 20".

Make one.

Assemble Middle Backing Unit as shown. You will not use all the Fabric F squares. Middle Backing Unit should measure 4  $\frac{1}{2}$ " x 40  $\frac{1}{2}$ ". Make one.