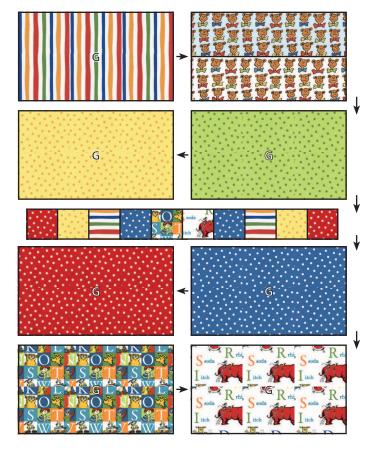

 Fat Quarter cutting diagram for Fabrics D & E.

\*\* Fat Quarter cutting diagram for Fabrics F & G.

Use 1/4" seams and press as arrows indicate throughout.