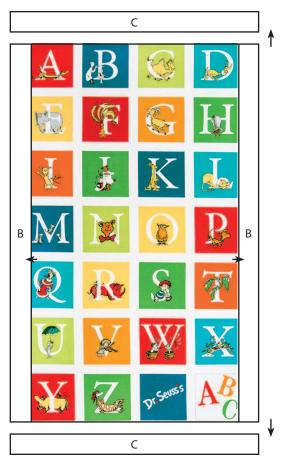

#### **Quilt Top:**

Attach side inner borders using the Fabric B strips.

Attach top and bottom inner borders using the Fabric C strips.

Assemble Side Outer Border as shown.
Pay close attention to fabric placement.
Side Outer Border Row should measure 4 ½" x 44 ½".
Make two.

Attach the side outer borders using the Side Outer Border Rows.

Quilt Top should measure 34 1/2" x 44 1/2".