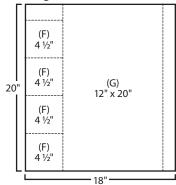

 Fat Quarter cutting diagram for Fabrics D & E.

\*\* Fat Quarter cutting diagram for Fabrics F & G.

Use 1/4" seams and press as arrows indicate throughout.

#### **Quilt Back:**

Assemble two different Fabric E rectangles. Fabric E Unit should measure 12" x 20".

Make one.

Assemble Middle Backing Unit as shown. You will not use all the Fabric F squares. Middle Backing Unit should measure 4  $\frac{1}{2}$ " x 40  $\frac{1}{2}$ ". Make one.

Assemble Quilt Back as shown.

Quilt Back should measure approximately 39 1/2" x 50 1/2".