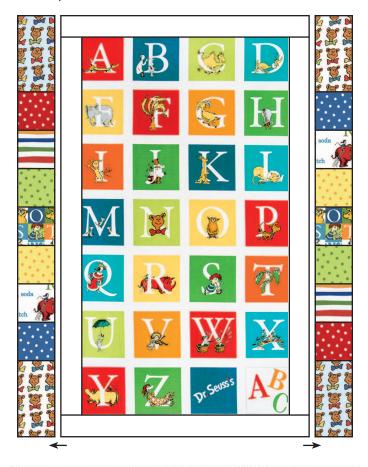

www.FatQuarterShop.com

Finished size: 34 1/2" x 44 1/2"

Features Dr. Seuss's ABCs by Robert Kaufman Fabrics.

Attach the side outer borders using the Side Outer Border Rows.

Quilt Top should measure 34 1/2" x 44 1/2".