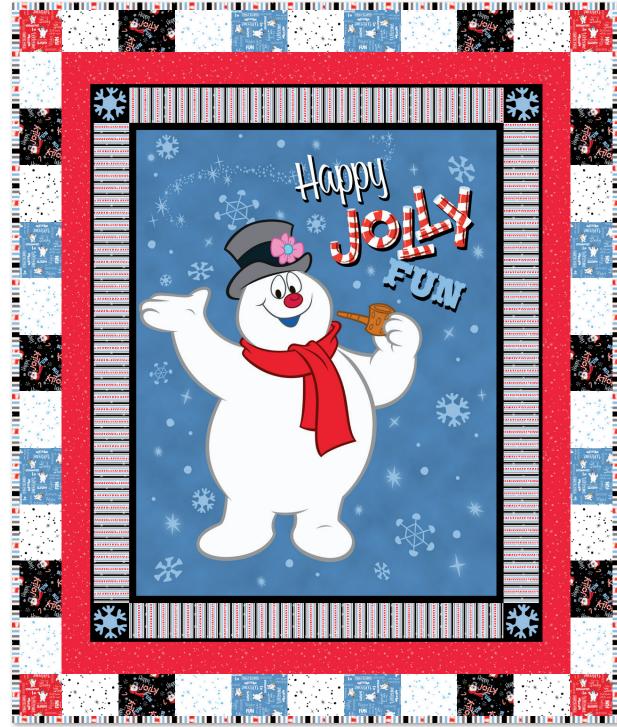

#### www.FatQuarterShop.com

The Fun with Frosty Quilt features the Fun with Frosty collection by Quilting Treasures.

Finished size: 42 ½" x 50 ½"

**Free quilt pattern by Sarah Price** Copyright 2014 Fat Quarter Shop, LLC. All rights reserved. Duplication of any kind is prohibited.