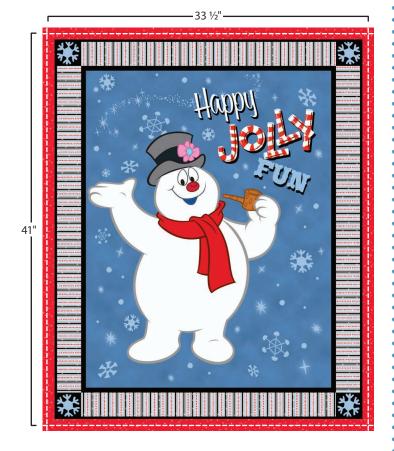

#### **Focal Print:**

Trim approximately 1" away from the outer black line according to the diagram below.

The Fabric A panel should measure approximately 33  $^{1\!/}_{2"}$  x 41".