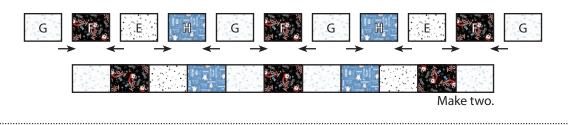

#### **Outer Border:**

Assemble four Fabric G rectangles, three Fabric F rectangles, two Fabric E rectangles and two Fabric H rectangles as shown. Side Outer Border Strip should measure 3 <sup>1</sup>/<sub>2</sub>" x 44 <sup>1</sup>/<sub>2</sub>".

Repeat one more time.

Make two.

Assemble two fabric D squares, three Fabric E rectangles, two Fabric F rectangles, two Fabric G rectangles and two Fabric H rectangles as shown.

Top/Bottom Outer Border Strip should measure 3 1/2" x 42 1/2".

Repeat one more time.

Make two.

Attach side outer borders using the Side Outer Border Strips. Attach top and bottom outer borders using the Top/Bottom Outer Border Strips.