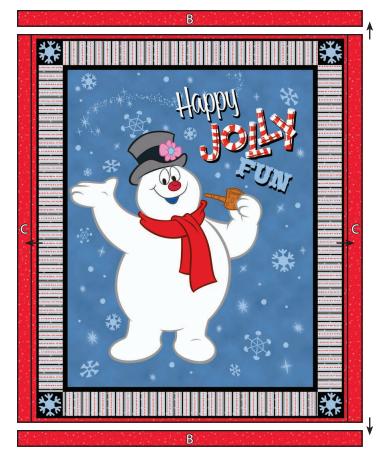

#### Inner Border:

Attach side inner borders using the Fabric C strips. Attach top and bottom inner borders using the Fabric B strips.