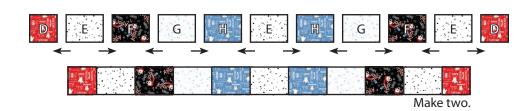

Repeat one more time.

Make two.

Assemble two fabric D squares, three Fabric E rectangles, two Fabric F rectangles, two Fabric G rectangles and two Fabric H rectangles as shown.

Top/Bottom Outer Border Strip should measure 3 1/2" x 42 1/2".

Repeat one more time.

Make two.

Attach side outer borders using the Side Outer Border Strips. Attach top and bottom outer borders using the Top/Bottom Outer Border Strips.