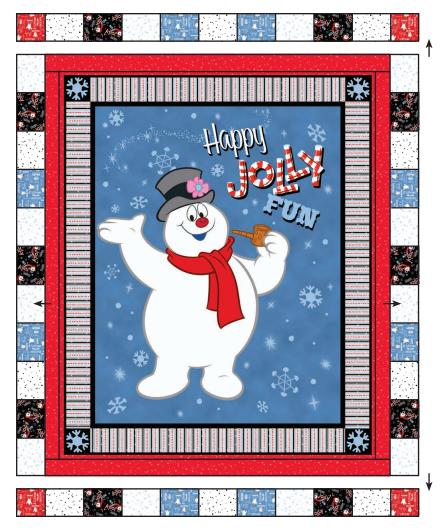

#### www.FatQuarterShop.com

The Fun with Frosty Quilt features the Fun with Frosty collection by Quilting Treasures.

Finished size: 42 ½" x 50 ½"

**Free quilt pattern by Sarah Price** Copyright 2014 Fat Quarter Shop, LLC. All rights reserved. Duplication of any kind is prohibited.

#### **Focal Print:**

Trim approximately 1" away from the outer black line according to the diagram below.

The Fabric A panel should measure approximately 33  $^{1\!/}_{2"}$  x 41".