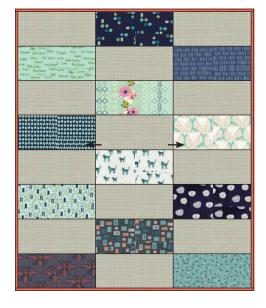

### Assembly

Use ¼" seams and press as arrows indicate throughout.

Assemble twelve Fabric A rectangles and twelve Fabric B rectangles into three rows as shown.

Each Fabric A/B Row should measure 8 ½" x 64 ½". Make three.

Assemble three Fabric A/B Rows as shown. Ouilt Center should measure 54 1/2" x 64 1/2". Sew Fabric C strips end to end for binding. Ouilt and bind as desired.

1-866-826-2069 www.FatQuarterShop.com www.YouTube.com/FatQuarterShop