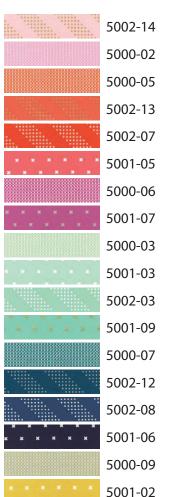

#### Fabric Requirements

Fabric A - 12" x 20" of each

Cut 1 - 8 ½" x 18 ½" rectangle
from each Fabric A

5000-11

5002-04

5001-04

5002-05 5001-08

5002-09

Fabric B -  $\frac{3}{4}$  yard Cut 7 -  $2\frac{1}{2}$ " x width of fabric strips for binding

5001-01

Backing - 3 5/8 yards

Watch our YouTube tutorial