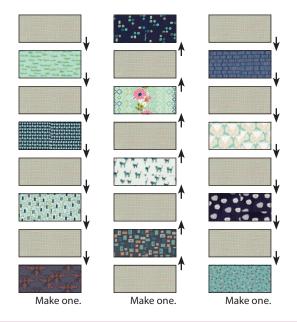

### Assembly

Use ¼" seams and press as arrows indicate throughout.

Assemble twelve Fabric A rectangles and twelve Fabric B rectangles into three rows as shown.

Each Fabric A/B Row should measure 8 ½" x 64 ½". Make three.