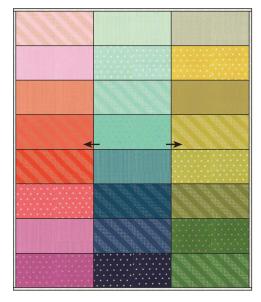

Assemble three Fabric A Rows as shown. Quilt Center should measure 54 ½" x 64 ½". Sew Fabric B strips end to end for binding. Quilt and bind as desired.

1-866-826-2069 www.FatQuarterShop.com www.YouTube.com/FatQuarterShop