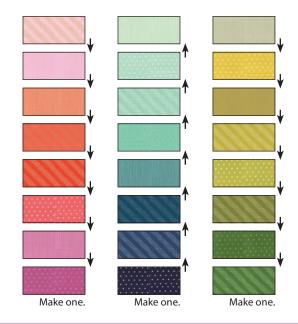

## Assembly

Use ¼" seams and press as arrows indicate throughout.

Assemble twenty-four Fabric A rectangles into three rows as shown.

Each Fabric A Row should measure 8  $\frac{1}{2}$ " x 64  $\frac{1}{2}$ ". Make three.